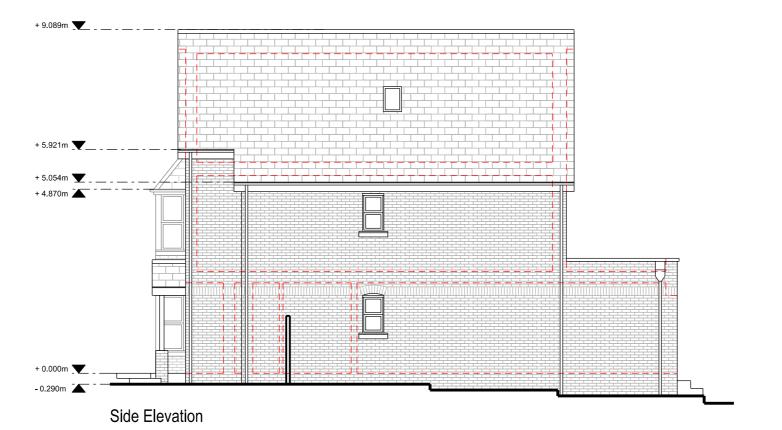

## Existing Materials

Wals

- Red brick
- Red clay tiles
- Roof
- Red clay tiles - Asphalt flat roof
- Windows
- Green uPVC
- Velux pitched roof lights

## Doors

- Green uPVC

Guttering, Downpipes & Fascias
- Green painted timber fascias with black uPVC guttering and downpipes

20/04/2022 Loft floor plan added 19/04/2022 First floor plan and front elevation added