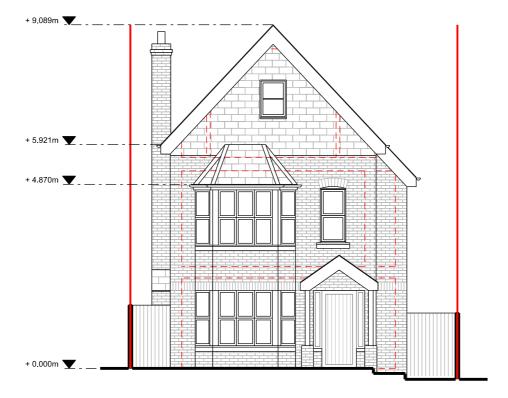

Front Elevation

King Architecture & Design

39 Alresford Road Winchester

SO23 0HG

W: www.kingarchitectureanddesign.co.uk
E: admin@kingarchitectureanddesign.co.uk
T: 079 5574 2966

## Existing Materials

Wals

- Red brick
- Red clay tiles
- Roof
- Red clay tiles - Asphalt flat roof
- Windows
- Green uPVC
- Velux pitched roof lights

## Doors

- Green uPVC

Guttering, Downpipes & Fascias
- Green painted timber fascias with black uPVC guttering and downpipes

20/04/2022 Loft floor plan added 19/04/2022 First floor plan and front elevation added