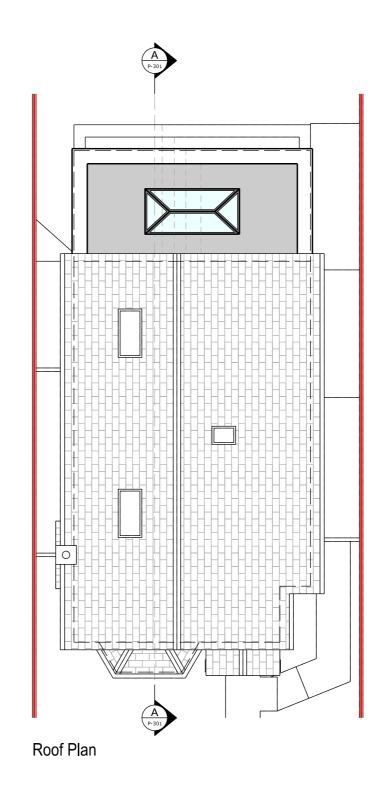

General Notes

Scale from this drawing for planning purposes only.

Contractors are to check all dimensions on site prior to any contruction work beginning.

This drawing, and all others associated with it, remain the property of King Architecture & Design and are not to be reproduced or amended without the written consent of King Architecture & Design.

Unauthorised use for any purpose is prohibited.

All work undertaken in collaboration with this drawing is to be undertaken to conform to current building regulations and all current building legislation, if divergencies from statuatory requirements are shown on the drawings then these should be reported to King Architecture & Design immediately.









39 Alresford Road Winchester SO23 0HG

W: www.kingarchitectureanddesign.co.uk E: admin@kingarchitectureanddesign.co.uk T: 079 5574 2966

| B<br>A                                     | 20/04/2022<br>19/04/2022 | Loft floor plan added<br>First floor plan and front elevation added |
|--------------------------------------------|--------------------------|---------------------------------------------------------------------|
| Rev                                        | Date                     | Description                                                         |
| Project Address                            |                          | Client                                                              |
| 5A The Custards,<br>Lyndhurst,<br>SO43 7AP |                          | Hannah