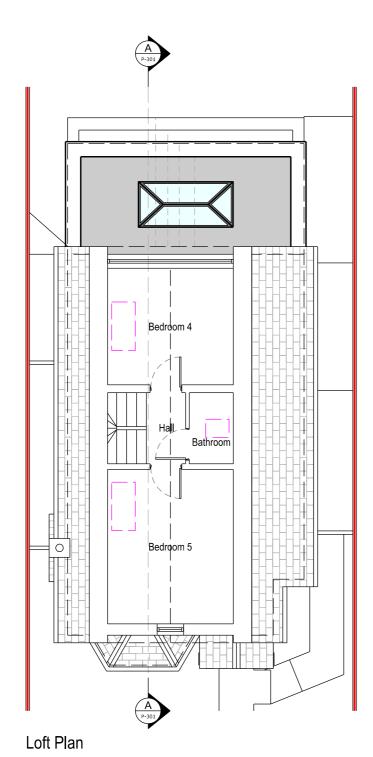

General Notes

Scale from this drawing for planning purposes only.

Contractors are to check all dimensions on site prior to any contruction work beginning.

This drawing, and all others associated with it, remain the property of King Architecture & Design and are not to be reproduced or amended without the written consent of King Architecture & Design.

Unauthorised use for any purpose is prohibited.

All work undertaken in collaboration with this drawing is to be undertaken to conform to current building regulations and all current building legislation, if divergencies from statuatory requirements are shown on the drawings then these should be reported to King Architecture & Design immediately.









39 Alresford Road Winchester SO23 0HG

W: www.kingarchitectureanddesign.co.uk E: admin@kingarchitectureanddesign.co.uk T: 079 5574 2966

| B<br>A                                     | 20/04/2022<br>19/04/2022 | Loft floor plan added<br>First floor plan and front elevation added |
|--------------------------------------------|--------------------------|---------------------------------------------------------------------|
| Rev                                        | Date                     | Description                                                         |
| Project Address                            |                          | Client                                                              |
| 5A The Custards,<br>Lyndhurst,<br>SO43 7AP |                          | Hanna