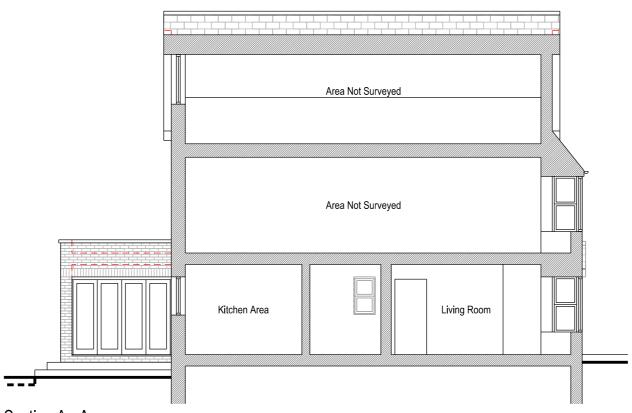

Section A - A

39 Alresford Road Winchester SO23 0HG

W: www.kingarchitectureanddesign.co.uk E: admin@kingarchitectureanddesign.co.uk T: 079 5574 2966

Existing Materials

Wals

Red brick
Red clay tiles

Roof

- Red clay tiles