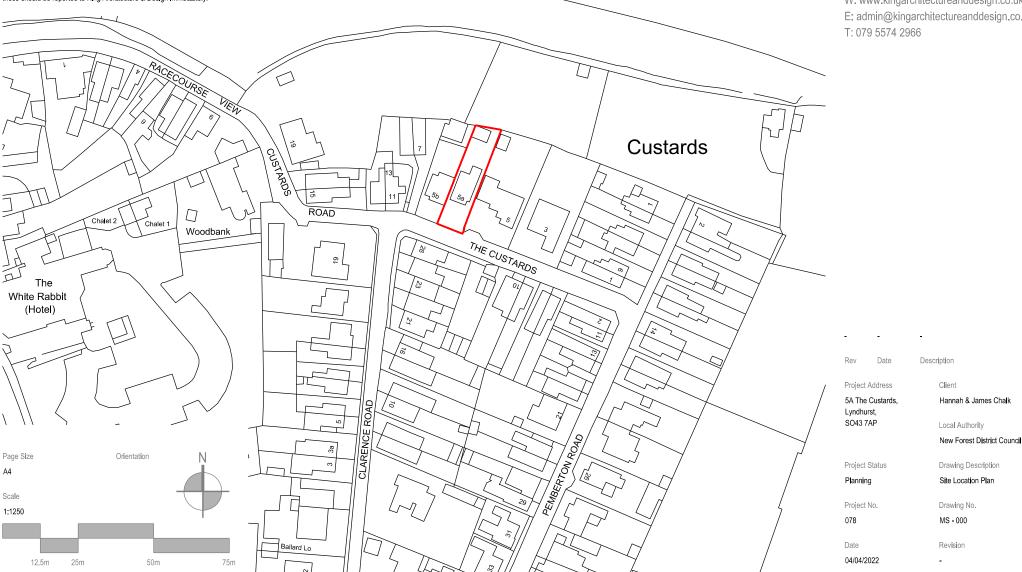

Contractors are to check all dimensions on site prior to any contruction work beginning.

This drawing, and all others associated with it, remain the property of King Architecture & Design and are not to be reproduced or amended without the written consent of King Architecture & Design.

Unauthorised use for any purpose is prohibited.

All work undertaken in collaboration with this drawing is to be undertaken to conform to current building regulations and all current building legislation, if divergencies from statuatory requirements are shown on the drawings then these should be reported to King Architecture & Design immediately.

## K |A| D King Architecture & Design

39 Alresford Road Winchester SO23 0HG

W: www.kingarchitectureanddesign.co.uk E: admin@kingarchitectureanddesign.co.uk