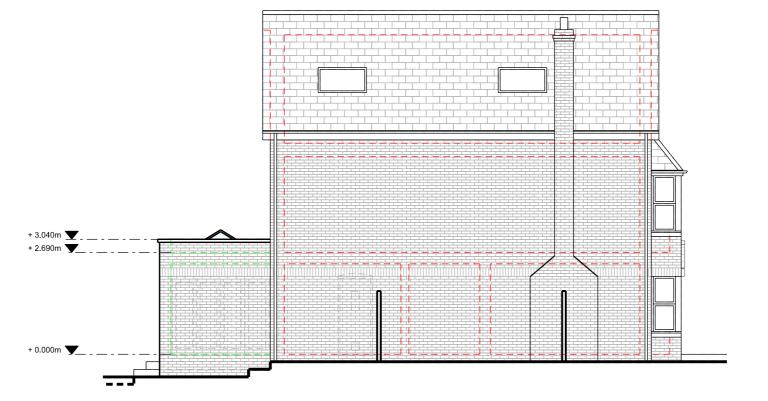

Rear Elevation

Side Elevation

39 Alresford Road Winchester SO23 0HG

W: www.kingarchitectureanddesign.co.uk E: admin@kingarchitectureanddesign.co.uk T: 079 5574 2966

Proposed Materials

Wals

Red brick

Roof

- GRP (fibreglass) flat roof

Windows

- Aluminium framed lantern

- Aluminium framed Crittall style

Guttering, Downpipes & Fascias

- Black uPVC hopper and downpipe

20/04/2022 Loft floor plan added 19/04/2022 First floor plan and front elevation added