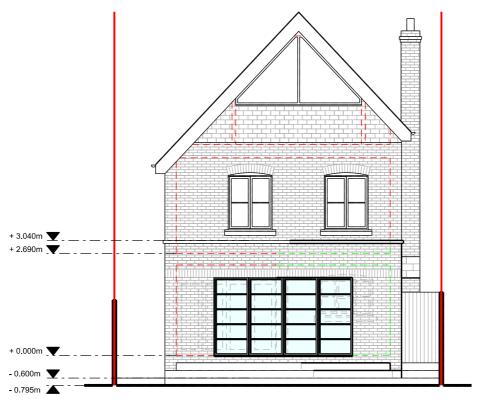

Rear Elevation

Side Elevation

39 Alresford Road Winchester SO23 0HG

W: www.kingarchitectureanddesign.co.uk E: admin@kingarchitectureanddesign.co.uk T: 079 5574 2966

Proposed Materials

Wals

Red brick

Roof

- GRP (fibreglass) flat roof

Windows

- Aluminium framed lantern

- Aluminium framed Crittall style

Guttering, Downpipes & Fascias

- Black uPVC hopper and downpipe

20/04/2022 Loft floor plan added 19/04/2022 First floor plan and front elevation added