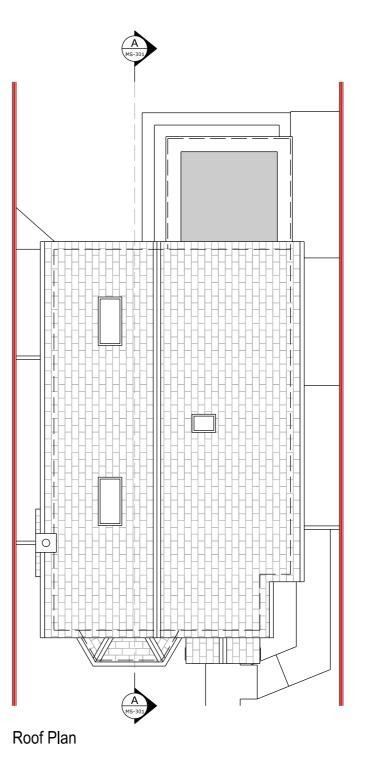

## General Notes

Scale from this drawing for planning purposes only.

Contractors are to check all dimensions on site prior to any contruction work beginning.

This drawing, and all others associated with it, remain the property of King Architecture & Design and are not to be reproduced or amended without the written consent of King Architecture & Design.

Unauthorised use for any purpose is prohibited.

All work undertaken in collaboration with this drawing is to be undertaken to conform to current building regulations and all current building legislation, if divergencies from statuatory requirements are shown on the drawings then these should be reported to King Architecture & Design immediately.









39 Alresford Road Winchester SO23 0HG

W: www.kingarchitectureanddesign.co.uk E: admin@kingarchitectureanddesign.co.uk T: 079 5574 2966

20/04/2022 Loft floor plan added 19/04/2022 First floor plan and front elevation added

Client

Rev Date Description

Project Address

SO43 7AP

5A The Custards, Lyndhurst,

Local Authority

Hannah & James Chalk

New Forest District Council

Project Status Drawing Description

Design Existing Plans
Project No. Drawing No.

078 MS - 102

Date Revision

19/04/2022 B