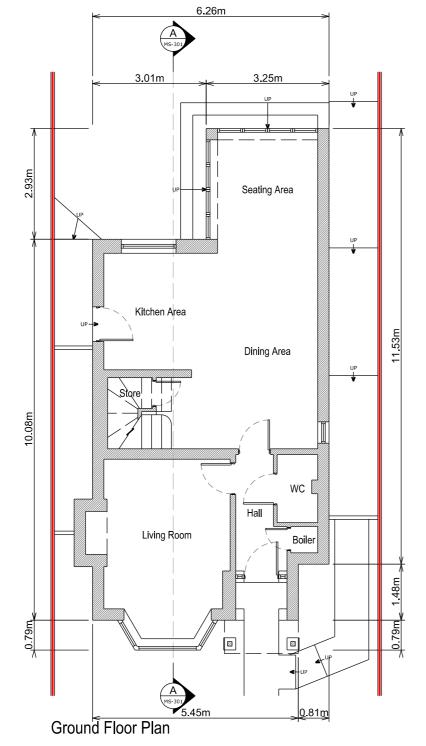

Drawing Description

NOW FORST DISTRICT COURSE

Design Existing Plans
Project No. Drawing No.

078 MS - 101

Date Revision

19/04/2022 B