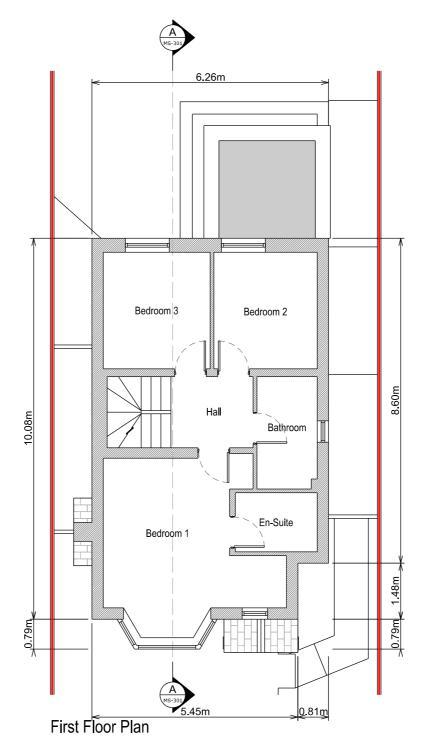

Drawing Description

NOW FORST DISTRICT COURSE

Design Existing Plans
Project No. Drawing No.

078 MS - 101

Date Revision

19/04/2022 B