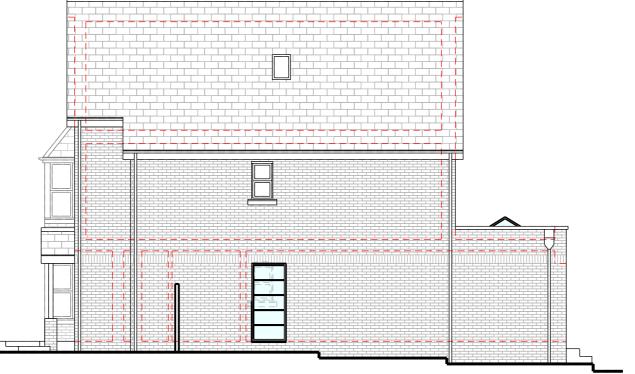

Front Elevation

Side Elevation

39 Alresford Road Winchester SO23 0HG

W: www.kingarchitectureanddesign.co.uk E: admin@kingarchitectureanddesign.co.uk T: 079 5574 2966

Proposed Materials

Wals

Red brick

Roof