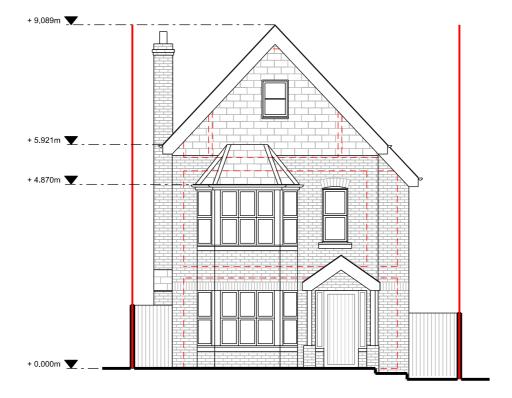

Front Elevation

Side Elevation

39 Alresford Road Winchester SO23 0HG

W: www.kingarchitectureanddesign.co.uk E: admin@kingarchitectureanddesign.co.uk T: 079 5574 2966

Proposed Materials

Wals

Red brick

Roof

- GRP (fibreglass) flat roof

Windows

- Aluminium framed lantern

- Aluminium framed Crittall style

Guttering, Downpipes & Fascias - Black uPVC hopper and downpipe

19/04/2022 First floor plan and front elevation added

20/04/2022 Loft floor plan added

Project Address Client

5A The Custards, Lyndhurst,

SO43 7AP

Hannah & James Chalk

Local Authority New Forest District Council

Drawing Description Project Status Design Proposed Elevations

Project No. Drawing No. 078 P - 202

Revision 19/04/2022 В