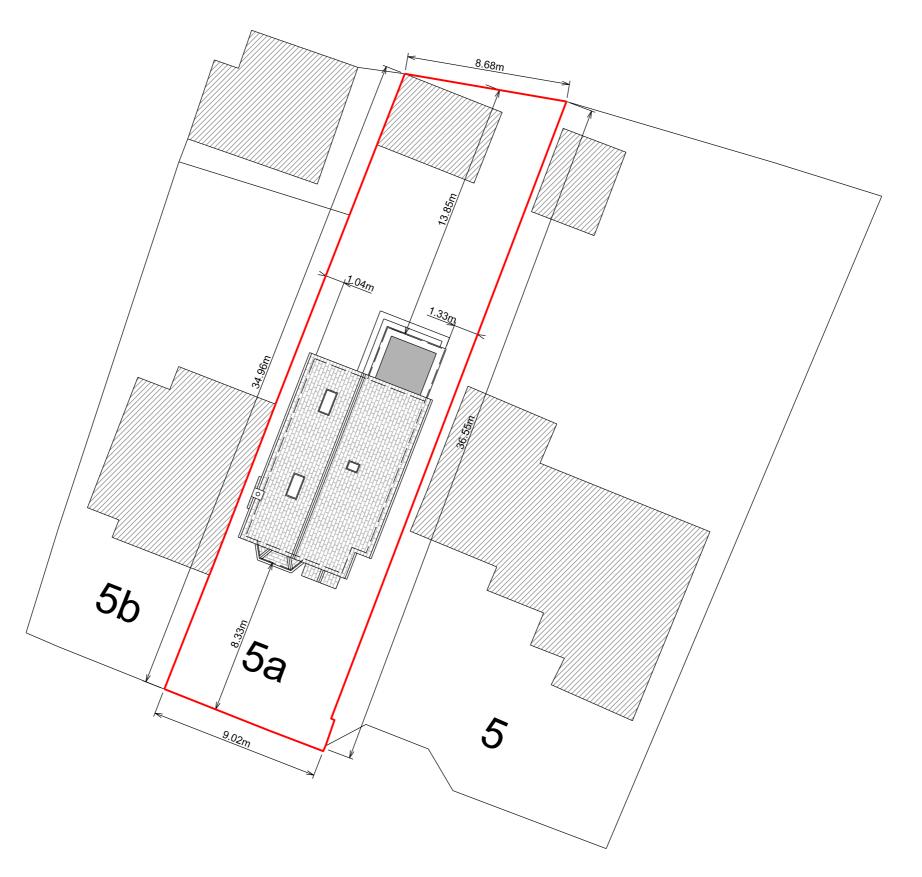

Project Address Client

5A The Custards,

Hannah & James Chalk Lyndhurst, SO43 7AP Local Authority

New Forest District Council

Drawing Description Project Status

Planning Existing Site Plan

Project No. Drawing No. 078 MS - 100