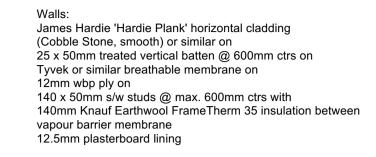

GROUND FLOOR PLAN: 1:50

SIDE (North) ELEVATION: 1:50

SIDE (South) ELEVATION: 1:50

Design U-value: 0.28W/m2K

END (East) ELEVATION: 1:50

END (West) ELEVATION: 1:50

| o not scale except for planning purposes. If in doubt - ASK<br>II dimensions to be confirmed by site measurement and any<br>iscrepancies raised with Architect / Client.<br>J This drawing and the information therein is the property of the<br>rchitect and may not be copied without written permission. |              |                  |  |
|-------------------------------------------------------------------------------------------------------------------------------------------------------------------------------------------------------------------------------------------------------------------------------------------------------------|--------------|------------------|--|
| Rev:                                                                                                                                                                                                                                                                                                        | Date:        | Amendment:       |  |
| A                                                                                                                                                                                                                                                                                                           | 06 Sept 2021 | Design evolution |  |
| в                                                                                                                                                                                                                                                                                                           | 19 Apr 2022  | Design evolution |  |