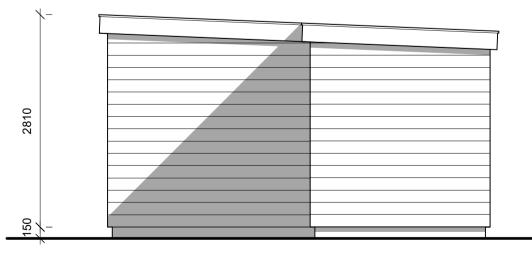

GROUND FLOOR PLAN: 1:50

SIDE (North) ELEVATION: 1:50

SIDE (South) ELEVATION: 1:50

Design U-value: 0.28W/m2K

END (East) ELEVATION: 1:50

END (West) ELEVATION: 1:50

| o not scale except for planning purposes. If in doubt - ASK<br>II dimensions to be confirmed by site measurement and any<br>iscrepancies raised with Architect / Client.<br>J This drawing and the information therein is the property of the<br>rchitect and may not be copied without written permission. |              |                  |  |
|-------------------------------------------------------------------------------------------------------------------------------------------------------------------------------------------------------------------------------------------------------------------------------------------------------------|--------------|------------------|--|
| Rev:                                                                                                                                                                                                                                                                                                        | Date:        | Amendment:       |  |
| A                                                                                                                                                                                                                                                                                                           | 06 Sept 2021 | Design evolution |  |
| в                                                                                                                                                                                                                                                                                                           | 19 Apr 2022  | Design evolution |  |