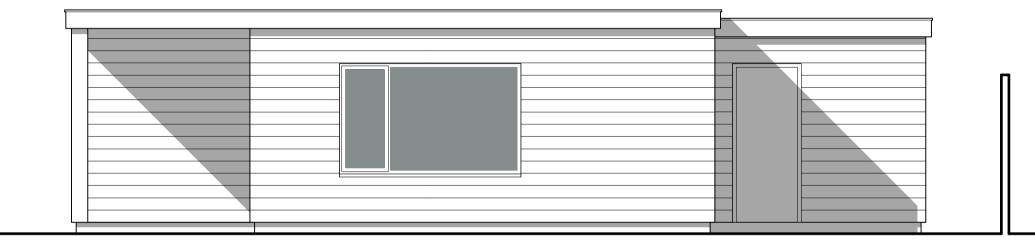

GROUND FLOOR PLAN: 1:50

SIDE (North) ELEVATION: 1:50

SIDE (South) ELEVATION: 1:50

Design U-value: 0.28W/m2K

END (East) ELEVATION: 1:50

END (West) ELEVATION: 1:50

| o not scale except for planning purposes. If in doubt - ASK<br>II dimensions to be confirmed by site measurement and any<br>iscrepancies raised with Architect / Client.<br>J This drawing and the information therein is the property of the<br>rchitect and may not be copied without written permission. |              |                  |  |
|-------------------------------------------------------------------------------------------------------------------------------------------------------------------------------------------------------------------------------------------------------------------------------------------------------------|--------------|------------------|--|
| Rev:                                                                                                                                                                                                                                                                                                        | Date:        | Amendment:       |  |
| A                                                                                                                                                                                                                                                                                                           | 06 Sept 2021 | Design evolution |  |
| в                                                                                                                                                                                                                                                                                                           | 19 Apr 2022  | Design evolution |  |