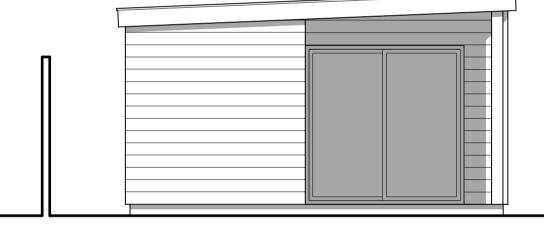

GROUND FLOOR PLAN: 1:50

SIDE (North) ELEVATION: 1:50

SIDE (South) ELEVATION: 1:50

Design U-value: 0.28W/m2K

END (East) ELEVATION: 1:50

END (West) ELEVATION: 1:50

| o not scale except for planning purposes. If in doubt - ASK<br>II dimensions to be confirmed by site measurement and any<br>iscrepancies raised with Architect / Client.<br>J This drawing and the information therein is the property of the<br>rchitect and may not be copied without written permission. |              |                  |  |
|-------------------------------------------------------------------------------------------------------------------------------------------------------------------------------------------------------------------------------------------------------------------------------------------------------------|--------------|------------------|--|
| Rev:                                                                                                                                                                                                                                                                                                        | Date:        | Amendment:       |  |
| A                                                                                                                                                                                                                                                                                                           | 06 Sept 2021 | Design evolution |  |
| в                                                                                                                                                                                                                                                                                                           | 19 Apr 2022  | Design evolution |  |