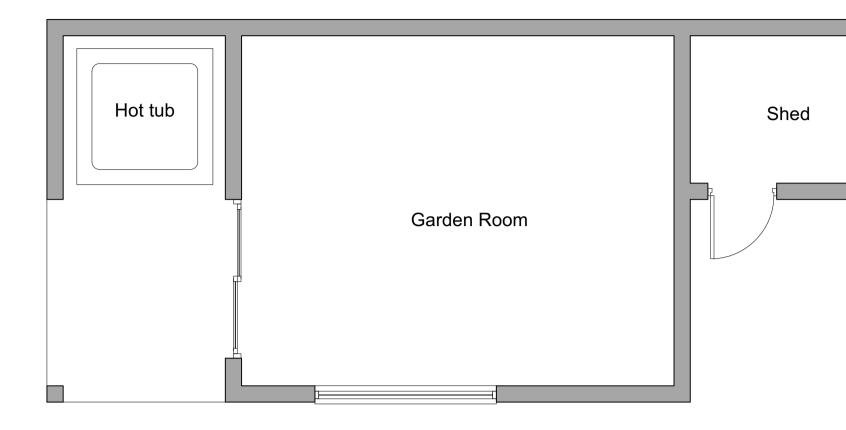

GROUND FLOOR PLAN: 1:50

SIDE (North) ELEVATION: 1:50

SIDE (South) ELEVATION: 1:50

Design U-value: 0.28W/m2K

END (East) ELEVATION: 1:50

END (West) ELEVATION: 1:50

| o not scale except for planning purposes. If in doubt - ASK<br>II dimensions to be confirmed by site measurement and any<br>iscrepancies raised with Architect / Client.<br>J This drawing and the information therein is the property of the<br>rchitect and may not be copied without written permission. |              |                  |  |
|-------------------------------------------------------------------------------------------------------------------------------------------------------------------------------------------------------------------------------------------------------------------------------------------------------------|--------------|------------------|--|
| Rev:                                                                                                                                                                                                                                                                                                        | Date:        | Amendment:       |  |
| A                                                                                                                                                                                                                                                                                                           | 06 Sept 2021 | Design evolution |  |
| в                                                                                                                                                                                                                                                                                                           | 19 Apr 2022  | Design evolution |  |