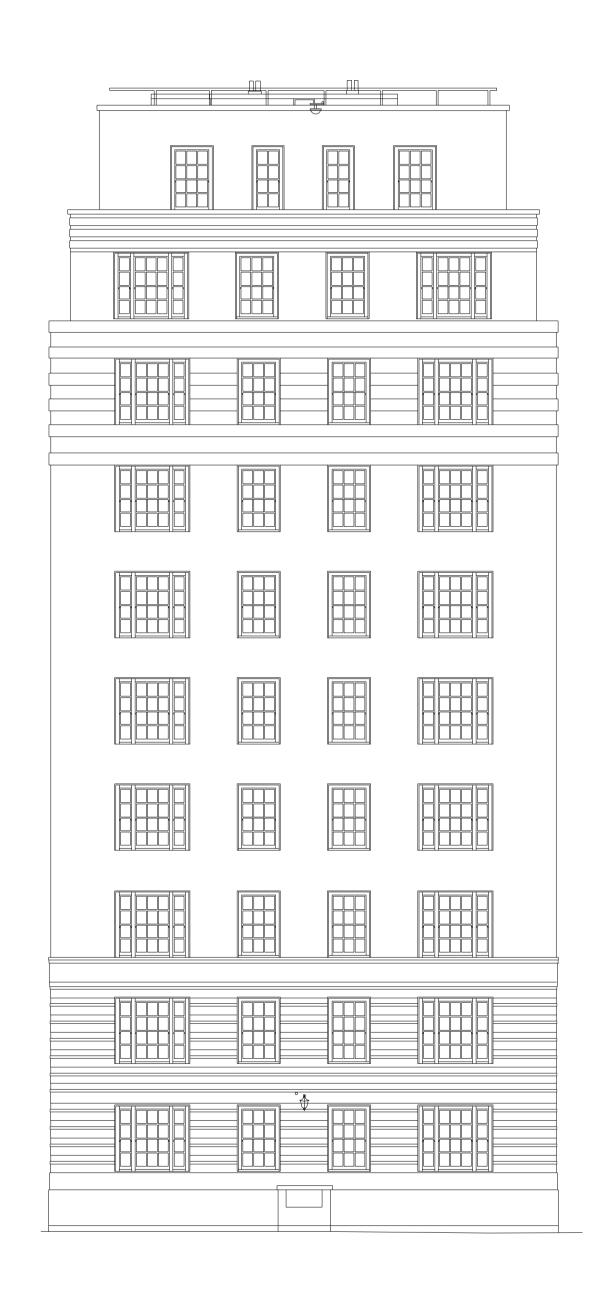

(01) Hood House Existing Elevation E-61

Do not scale from this drawing.
Discrepancies must be reported immediately to the Architect before proceeding
Only figured dimensions are to be used.
Check all dimensions on site before fabrication or setting out.
This document is copyright and may not be reproduced without permission of the Please read all drawings together with the Architect's specification and all other relevant consultant drawings / specifications. Where discrepancies are noted, please inform the author immediately. | 16.11.21 | TE | LO 01 |For planning PLANNING APPLICATION 01 AXA IM-RA Dolphin Square SW1V

**Hood House** Existing Elevations E-61

Issued By: Date of First Issue: Drawn By: TE LO 16.11.2021 Project No: Scale @ A1: 20055 |1:100 Revision: PL\_01\_348