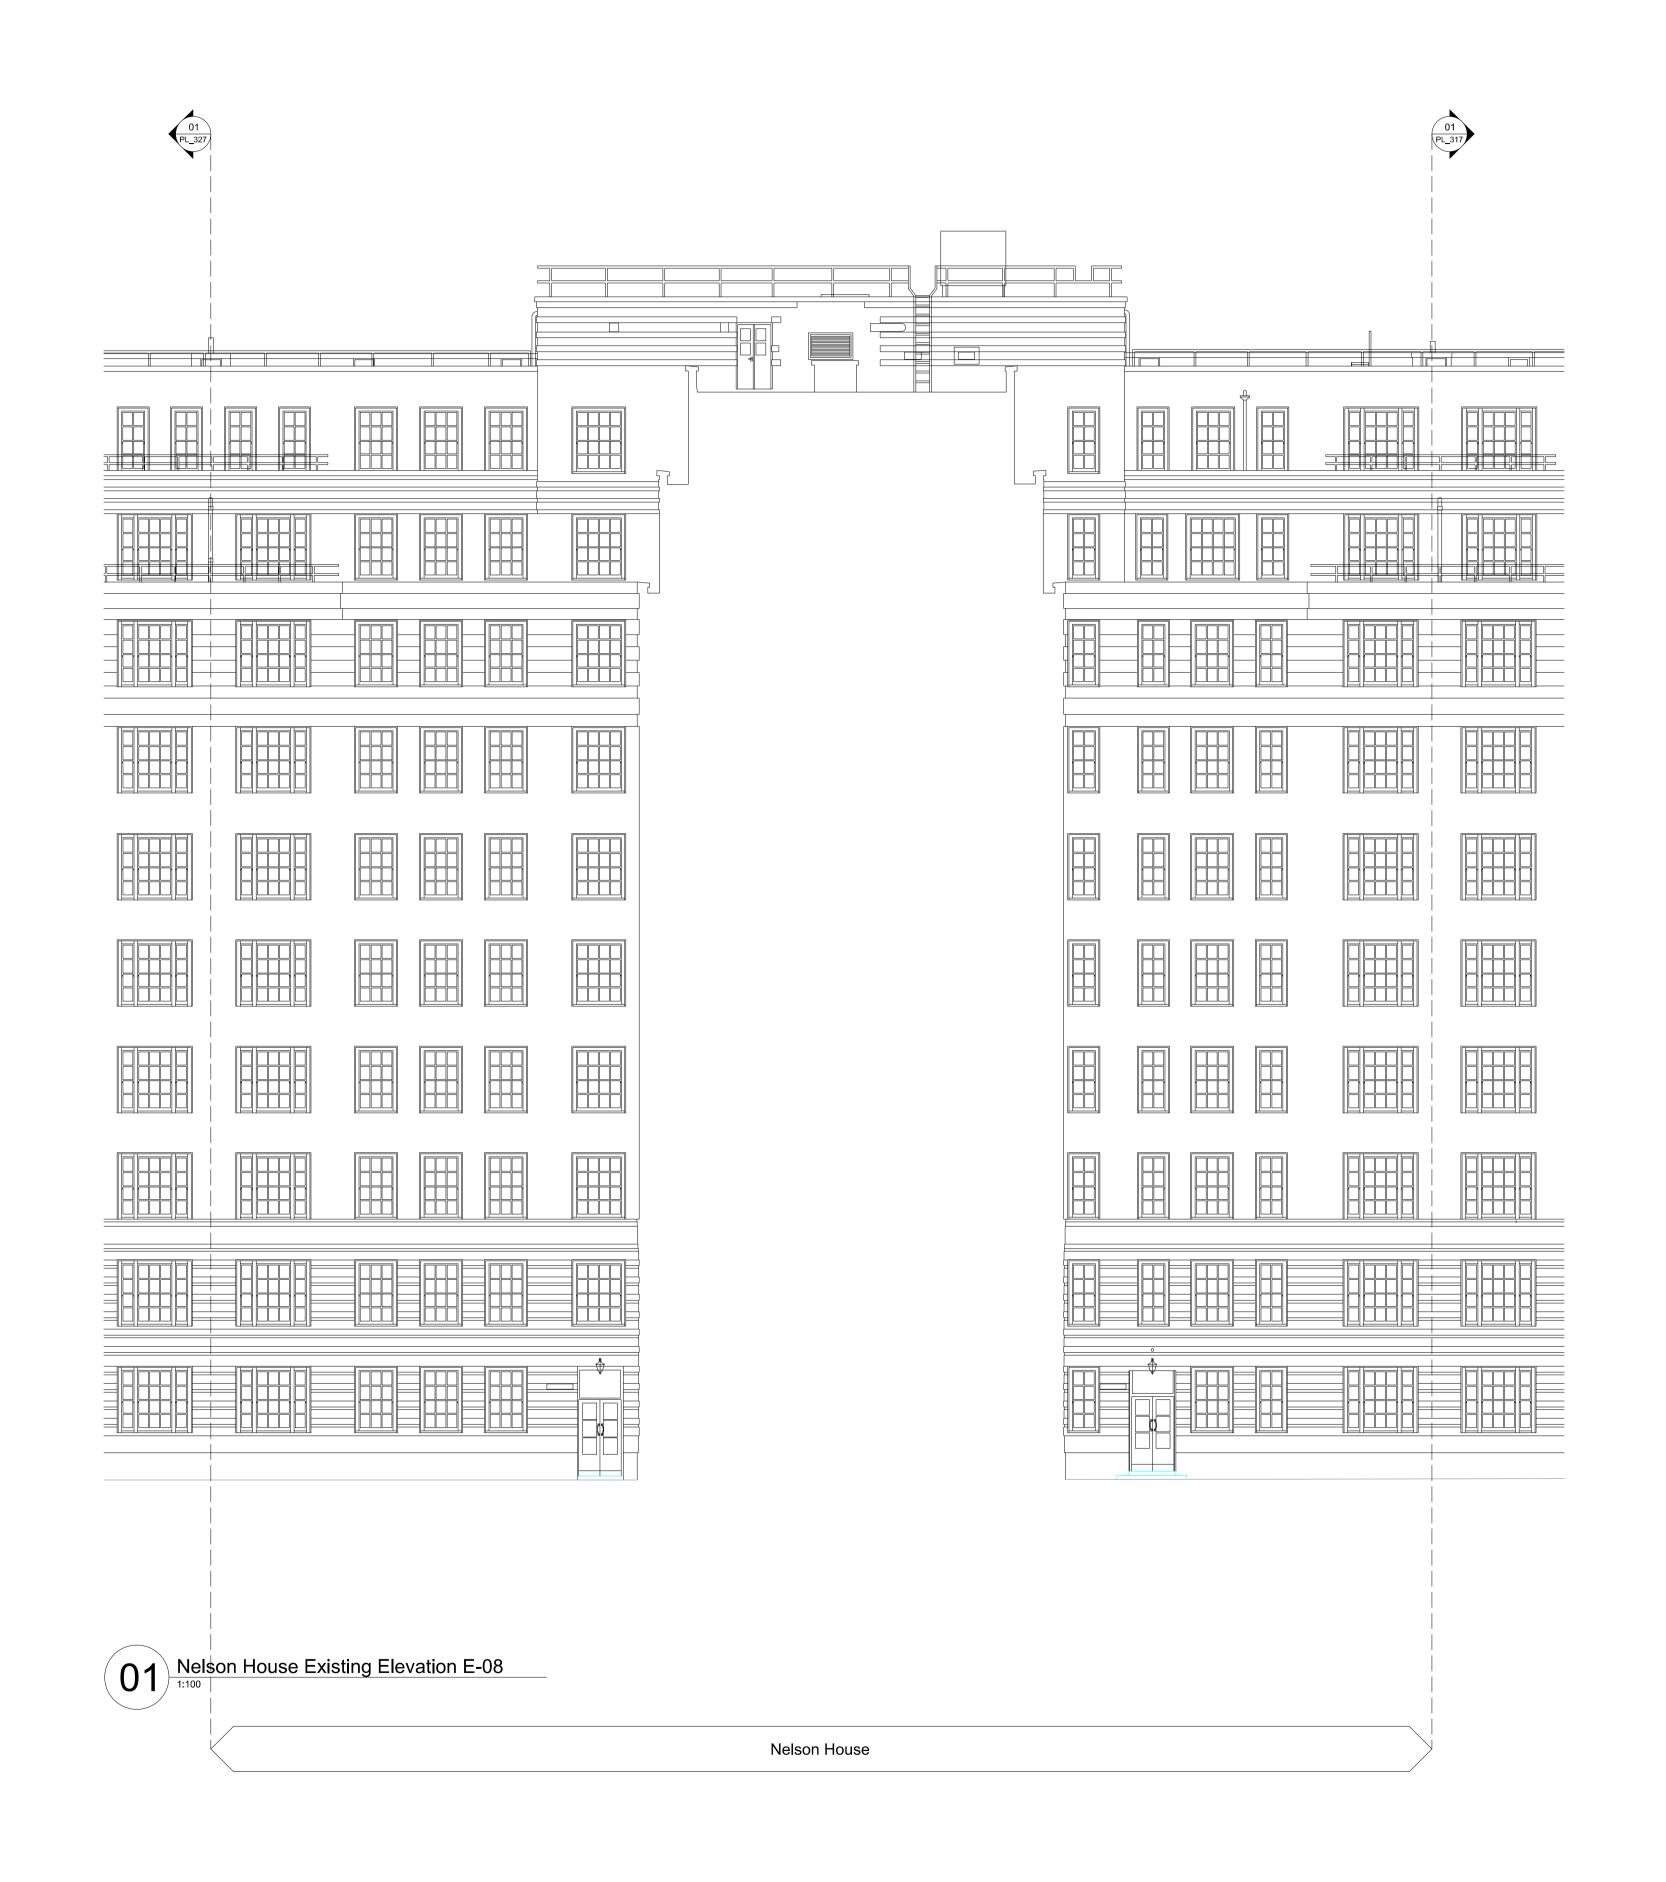

Dolphin Square SW1V

Nelson House Existing Elevation E-08

| Issued By:  | Date of First Issue: |
|-------------|----------------------|
| LO          | 16.11.2021           |
| Scale @ A1: |                      |
| 1:100       |                      |
| ,           | Revision:            |
|             | 01                   |
|             | LO Scale @ A1:       |