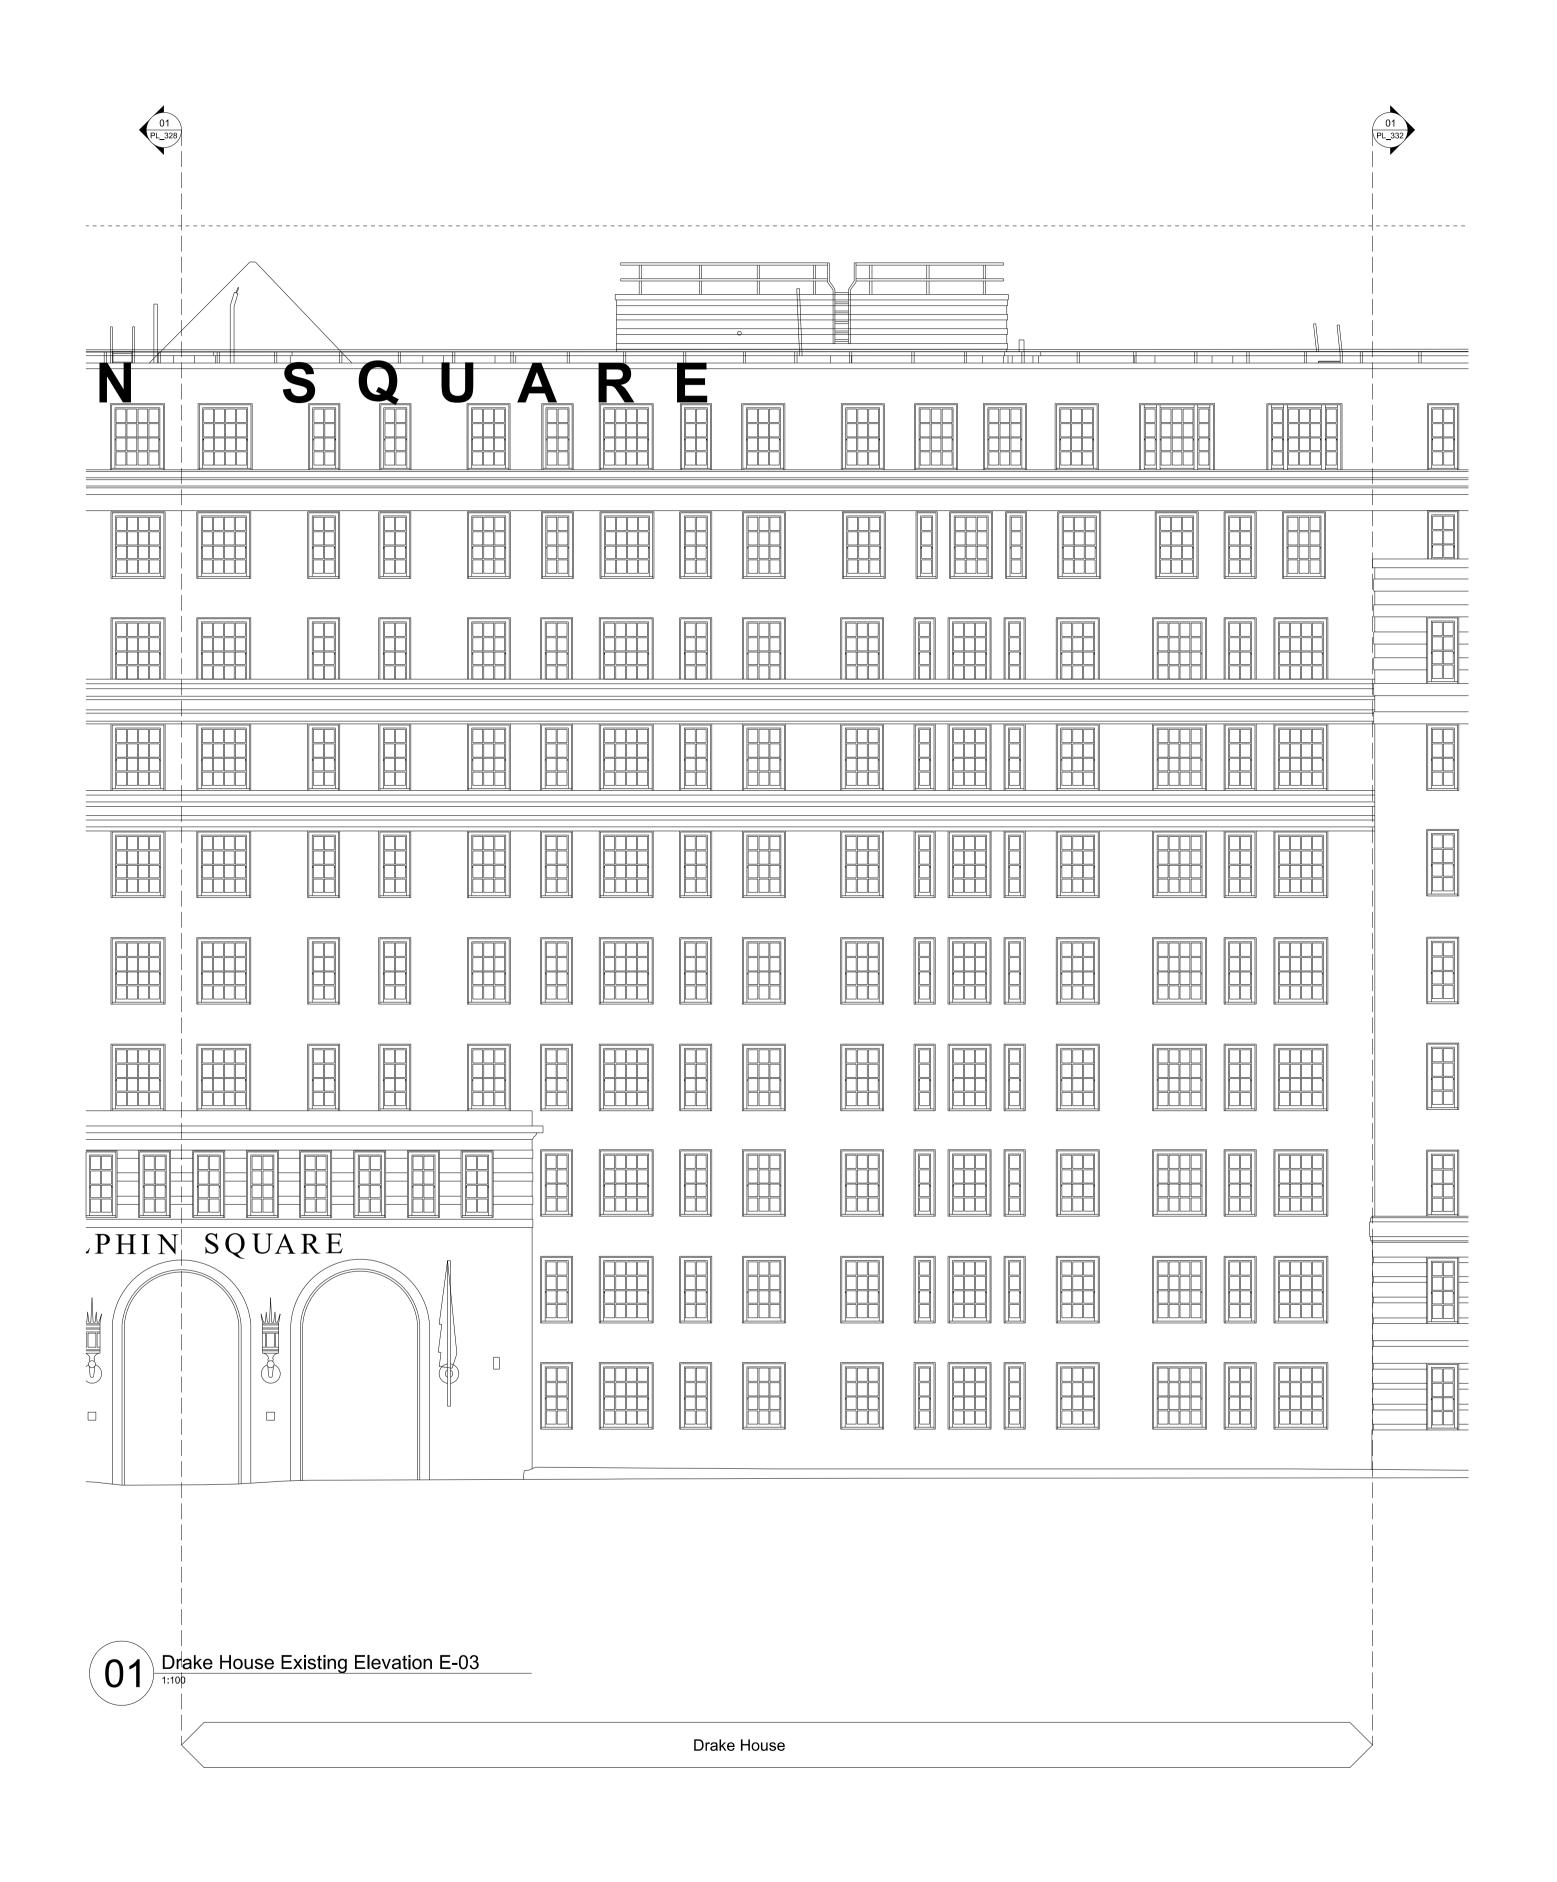

01 For planning

| 16.11.21 | TE | LO

AXA IM-RA

Dolphin Square SW1V

Drawing T

Drake House
Existing Elevation E-03

| Drawn By:   | Issued By: |             | Date of First Issue: |       |
|-------------|------------|-------------|----------------------|-------|
| TE          | LO         |             | 16.11.2021           |       |
| Project No: |            | Scale @ A1: | I                    |       |
| 20055       |            | 1:100       |                      |       |
| Drawing No: |            |             | Revi                 | sion: |
| PL_01_330   |            |             | 01                   |       |