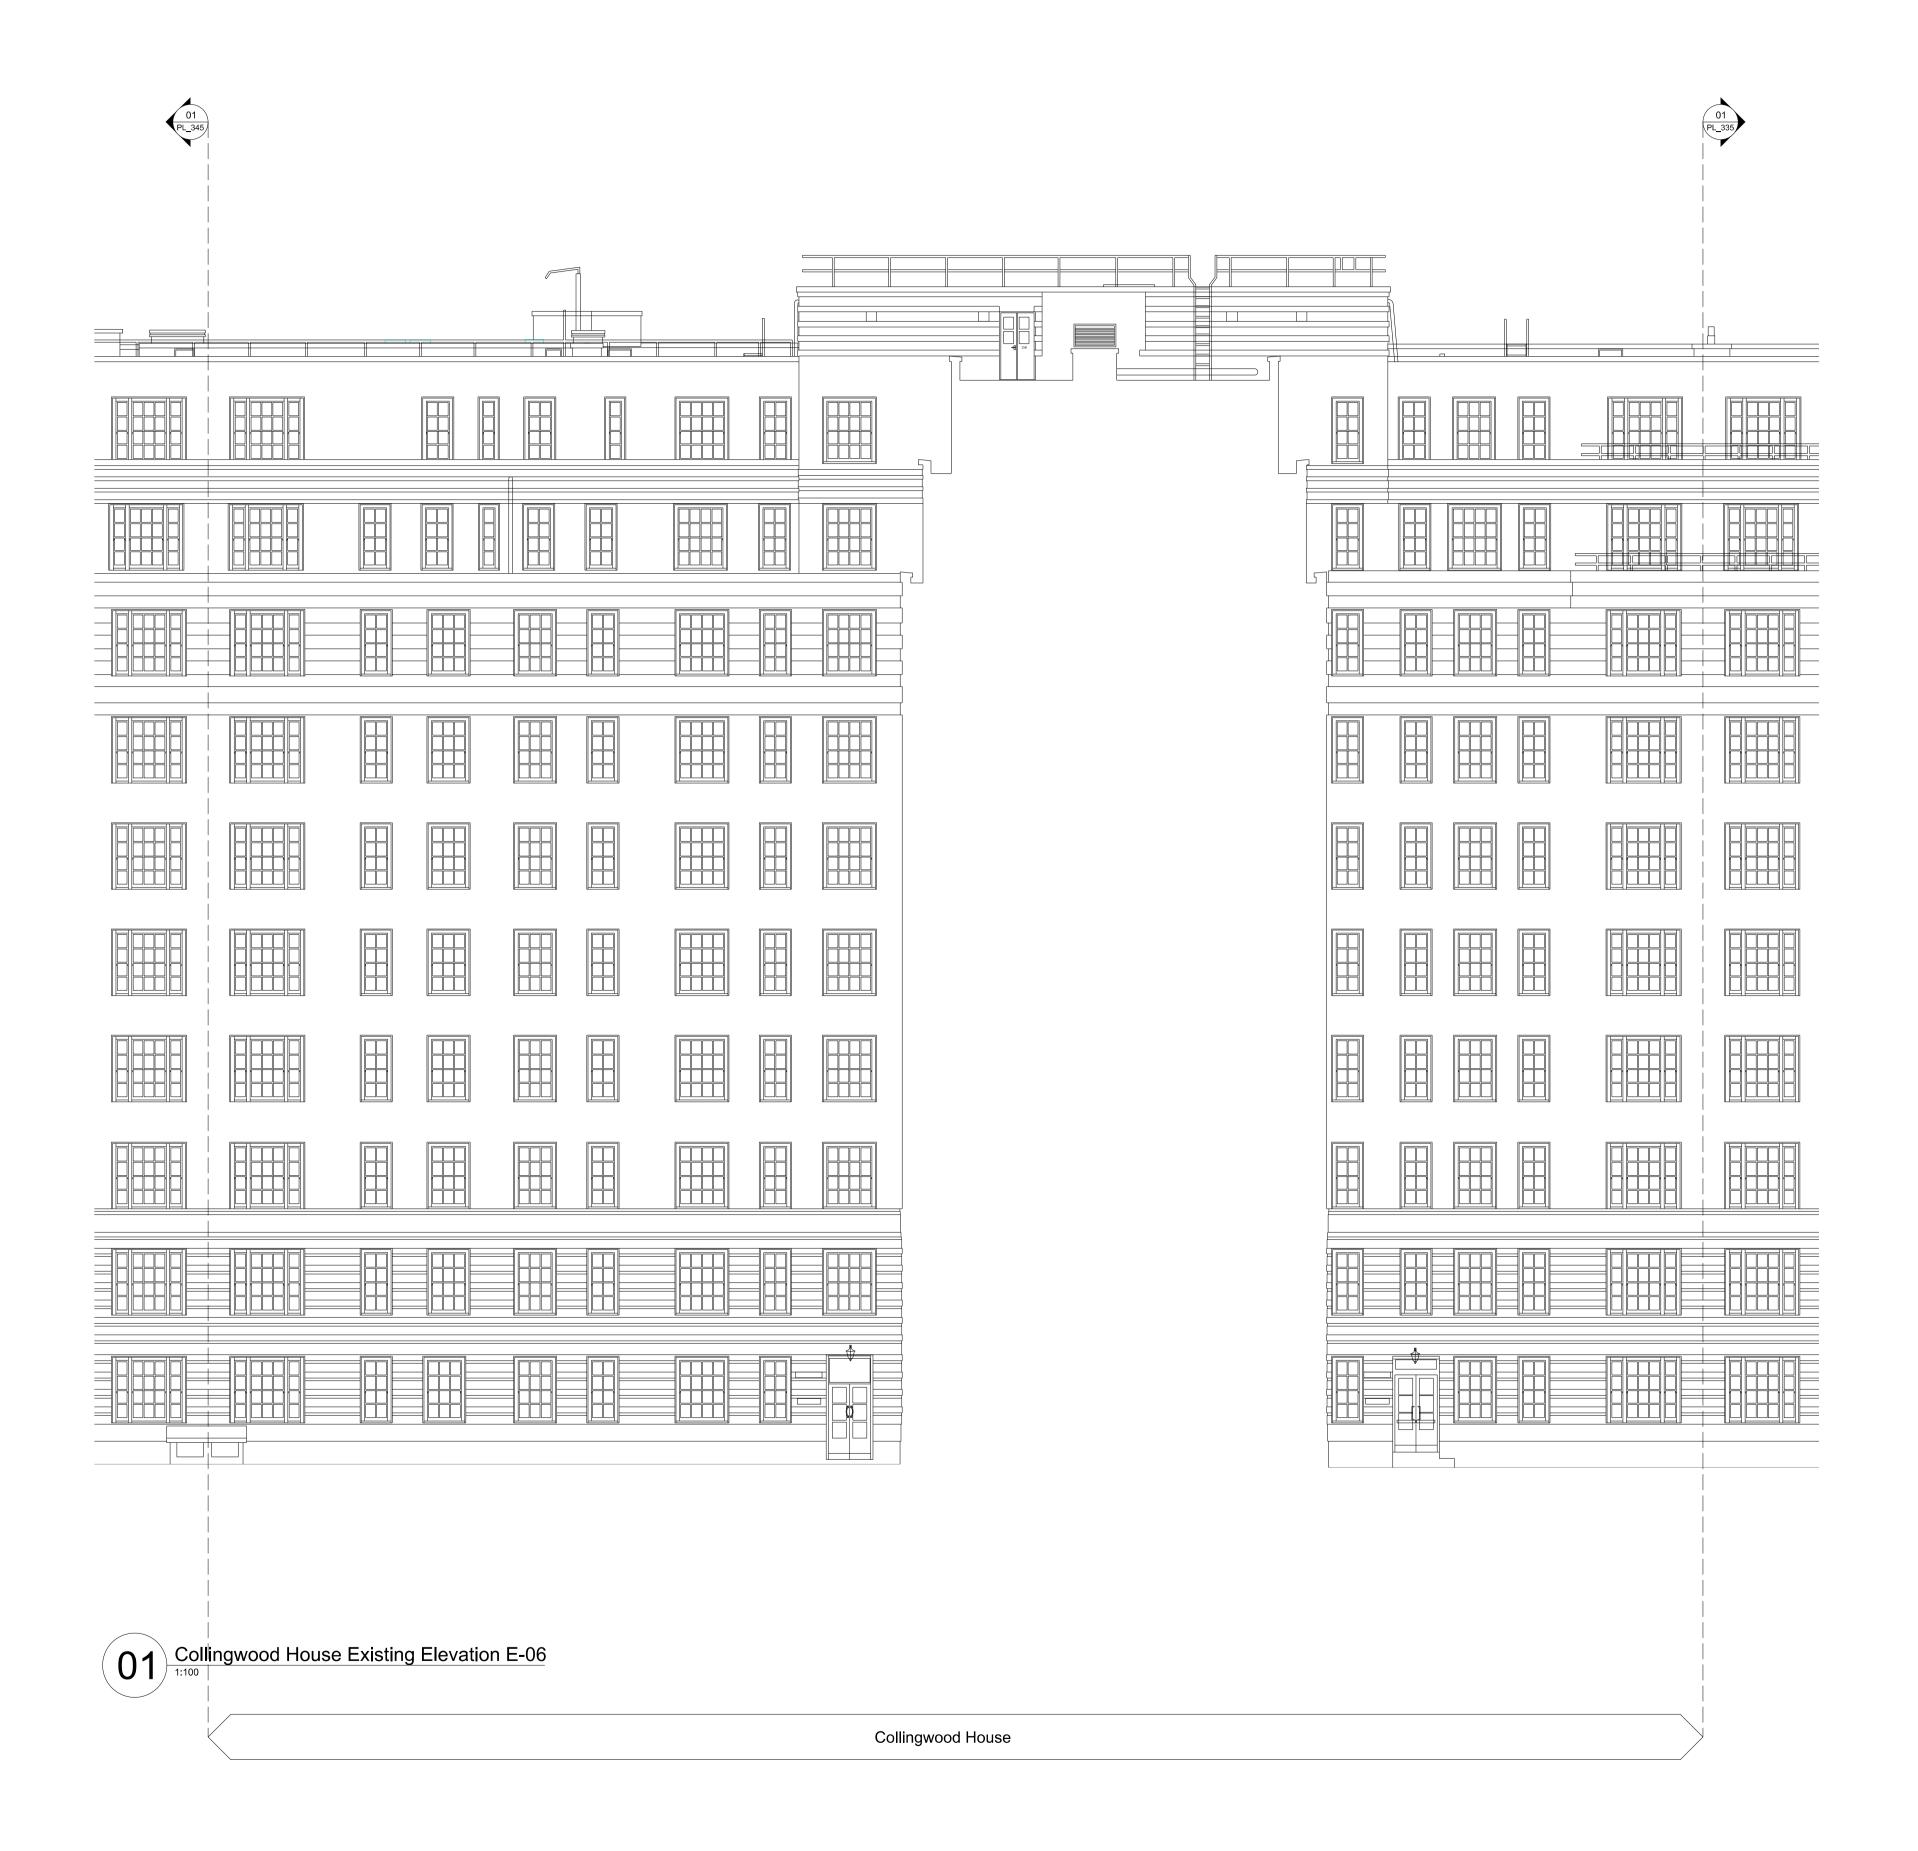

0 1 2 3 4 5 10 1:100

M:\20055\_Dolphin Square AXA\CAD\\_Sheets\PL\PL\_01\_340 Existing Elevations.dgn

| Disclaimer:<br>Do not scale from this drawing.<br>Discrepancies must be reported immediately to the Architect before proceeding<br>Only figured dimensions are to be used.<br>Check all dimensions on site before fabrication or setting out.<br>This document is copyright and may not be reproduced without permission of the<br>owner. |                   |                        |
|-------------------------------------------------------------------------------------------------------------------------------------------------------------------------------------------------------------------------------------------------------------------------------------------------------------------------------------------|-------------------|------------------------|
| Notes:<br>Please read all drawings together with the<br>and all other relevant consultant drawings<br>discrepancies are noted, please inform the                                                                                                                                                                                          | specifications. V | Vhere                  |
| Rev: Notes:   01 For planning   Purpose of Issue: PURPOSE of Issue:                                                                                                                                                                                                                                                                       | Date:<br>16.11.21 | Dwn: Iss:<br>TE LO     |
| Key / Location:                                                                                                                                                                                                                                                                                                                           |                   |                        |
| CHICHESTER STREET                                                                                                                                                                                                                                                                                                                         |                   | GROSVENOR ROAD         |
| <b>GRRDD</b><br><b>architects</b><br>128 Southwark Street,<br>London SE1 0SW<br>T +44 (0) 20 7593 3260 E info@gridarchite                                                                                                                                                                                                                 | sts.co.uk Wwww.g  | ridarchitects.co.uk    |
| Client:<br>AXA IM-RA<br>Project:<br>Dolphin Square<br>SW1V                                                                                                                                                                                                                                                                                |                   |                        |
| Drawing Title:<br>Collingwood House<br>Existing Elevation E-06                                                                                                                                                                                                                                                                            |                   |                        |
|                                                                                                                                                                                                                                                                                                                                           |                   | First Issue:<br>1.2021 |
| Drawing No:<br>PL_01_340                                                                                                                                                                                                                                                                                                                  |                   | Revision:<br>01        |