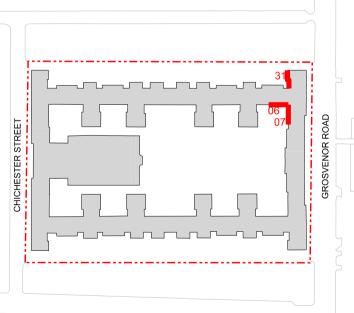

l other relevant consultant drawings / specifications. Where discrepancies are noted, please inform the author immediately.

## KEY:

1. New off white balustrade

- 2. Raised off white balustrade
- 3. Raised off white terrace screen with 80% opacity
- 4. Raised height and new off white balustrade design
- 5. Replacement heritage white windows to match
- 6. MVHR grilles charcoal colour when located in brick, off-white when located on stone or stucco
- 7. Mechanical smoke vent enclosures. PPC paint finish to be discussed, proposed light grey PPC.
- 8. New downpipes, charcoal colour.
- 9. New free standing, stone clad dry riser inlet, with
- integrated planter. 10. New basement heritage white louvre.
- 11. Abseil rail
- 12. Indicative PV area



## PLANNING APPLICATION 01

Key / Location:







## AXA IM-RA

Dolphin Square SW1V

Grenville House Proposed Elevations E-06, E-07 and E-31

| Drawn By:   | Issued By: |             | Date of First I | ssue:     |
|-------------|------------|-------------|-----------------|-----------|
| TE          | LO         |             | 16.11.20        | 021       |
| Project No: |            | Scale @ A1: |                 |           |
| 20055       |            | 1:100       |                 |           |
| Drawing No: |            |             |                 | Revision: |
| PL 01 433   |            |             |                 | 01        |