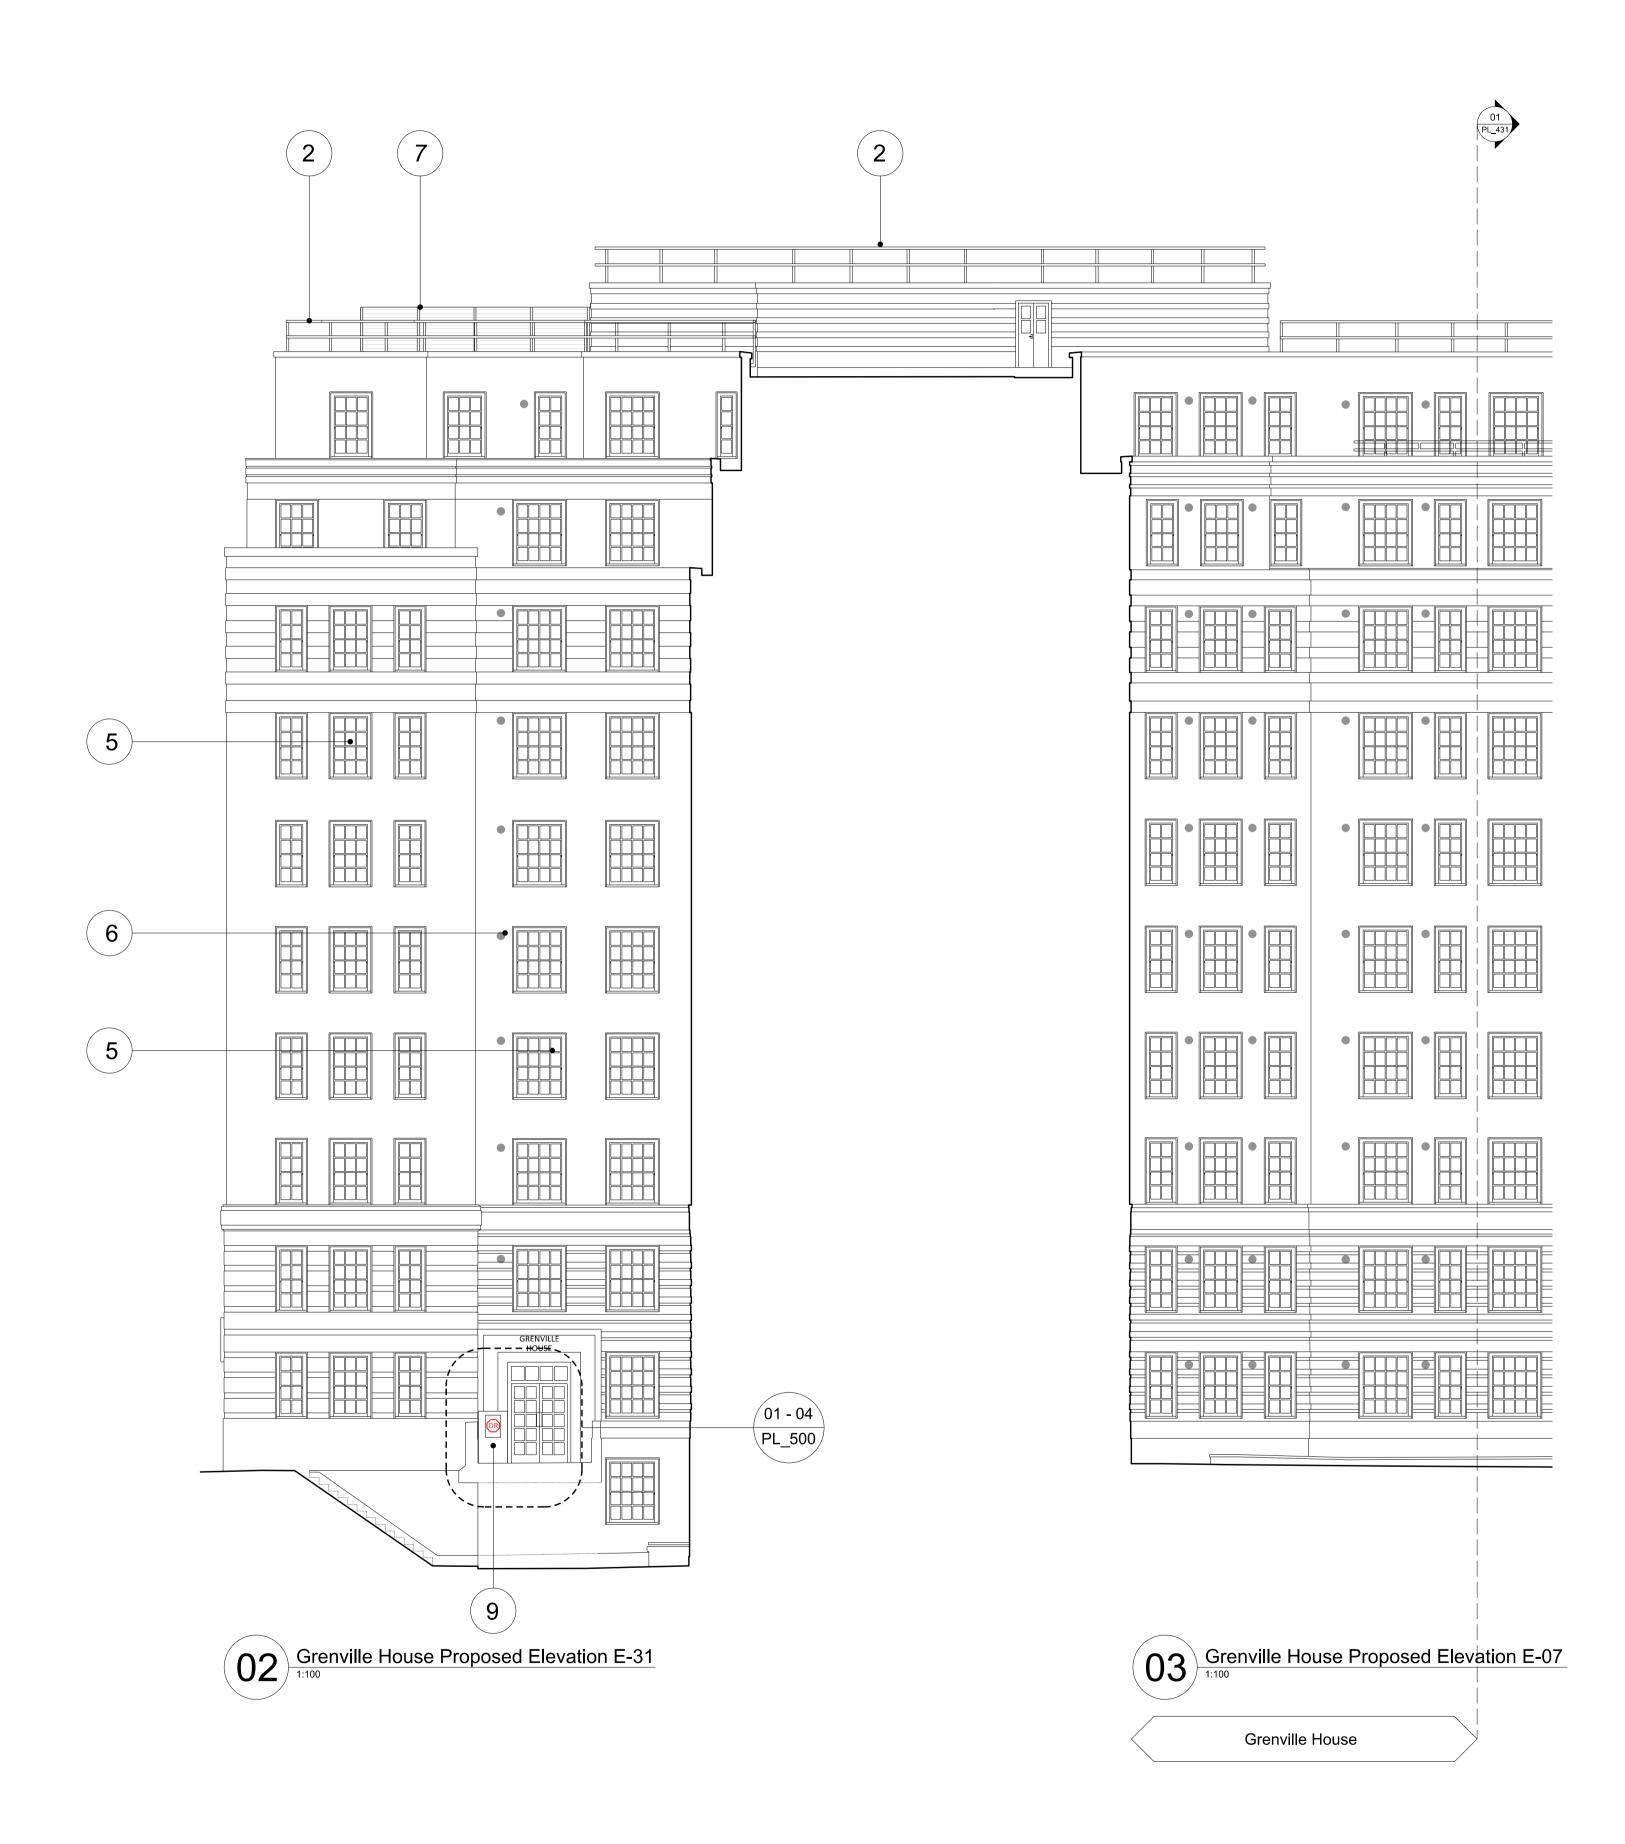

## KEY:

1. New off white balustrade

- 2. Raised off white balustrade
- 3. Raised off white terrace screen with 80% opacity
- 4. Raised height and new off white balustrade design
- 5. Replacement heritage white windows to match
- 6. MVHR grilles charcoal colour when located in brick, off-white when located on stone or stucco
- 7. Mechanical smoke vent enclosures. PPC paint finish to be discussed, proposed light grey PPC.
- 8. New downpipes, charcoal colour.
- 9. New free standing, stone clad dry riser inlet, with
- integrated planter. 10. New basement heritage white louvre.
- 11. Abseil rail
- 12. Indicative PV area

## AXA IM-RA

Dolphin Square SW1V

Grenville House Proposed Elevations E-06, E-07 and E-31

| Drawn By:   | Issued By: |             | Date of First I | ssue:     |
|-------------|------------|-------------|-----------------|-----------|
| TE          | LO         |             | 16.11.20        | 021       |
| Project No: |            | Scale @ A1: |                 |           |
| 20055       |            | 1:100       |                 |           |
| Drawing No: |            |             |                 | Revision: |
| PL 01 433   |            |             |                 | 01        |