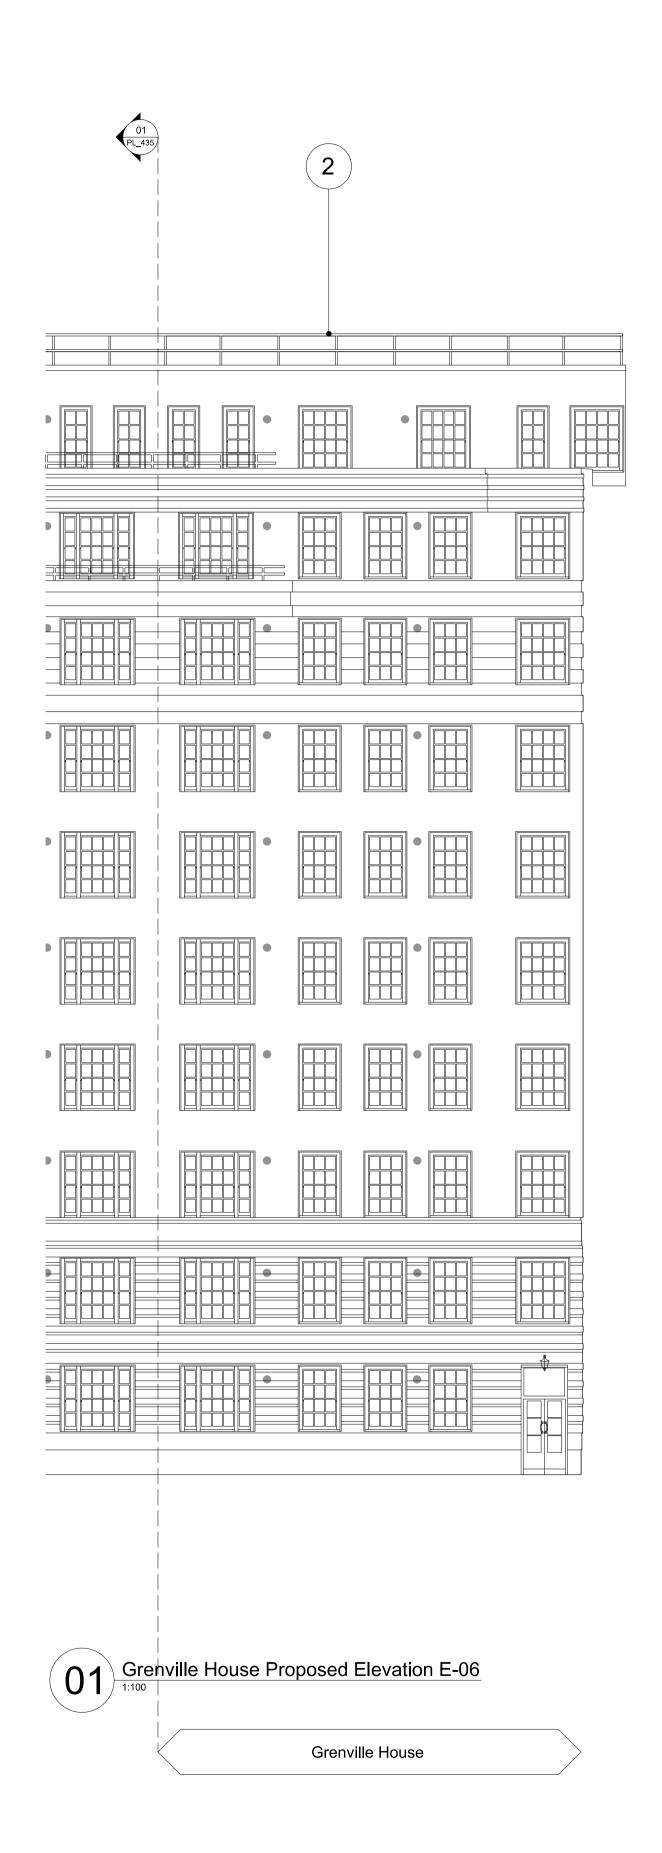

## KEY:

1. New off white balustrade

- 2. Raised off white balustrade
- 3. Raised off white terrace screen with 80% opacity
- 4. Raised height and new off white balustrade design
- 5. Replacement heritage white windows to match
- 6. MVHR grilles charcoal colour when located in brick, off-white when located on stone or stucco
- 7. Mechanical smoke vent enclosures. PPC paint finish to be discussed, proposed light grey PPC.
- 8. New downpipes, charcoal colour.
- 9. New free standing, stone clad dry riser inlet, with
- integrated planter. 10. New basement heritage white louvre.
- 11. Abseil rail
- 12. Indicative PV area

## AXA IM-RA

Dolphin Square SW1V

Grenville House Proposed Elevations E-06, E-07 and E-31

| Drawn By:   | Issued By: |             | Date of First I | ssue:     |
|-------------|------------|-------------|-----------------|-----------|
| TE          | LO         |             | 16.11.20        | 021       |
| Project No: |            | Scale @ A1: |                 |           |
| 20055       |            | 1:100       |                 |           |
| Drawing No: |            |             |                 | Revision: |
| PL 01 433   |            |             |                 | 01        |