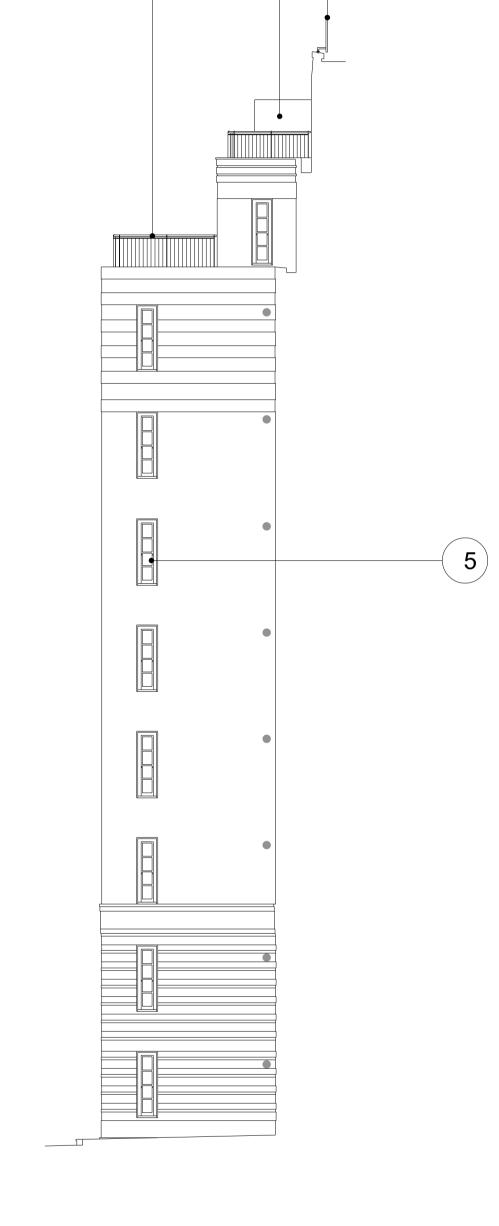

01 Beatty House Proposed Elevation E-47

8 Beatty House Proposed Elevation E-75

Beatty House Proposed Elevation E-45

1:100

0 1 2 3 4 5 10

Disclaimer:

Do not scale from this drawing.
Discrepancies must be reported immediately to the Architect before proceeding
Only figured dimensions are to be used.
Check all dimensions on site before fabrication or setting out.
This document is copyright and may not be reproduced without permission of the owner.

KFY<sup>.</sup>

. . \_ . .

New off white balustrade
 Raised off white balustrade

3. Raised off white terrace screen with 80% opacity

glazing
4. Raised height and new off white balustrade design

5. Replacement heritage white windows to match existing

6. MVHR grilles - charcoal colour when located in brick, off-white when located on stone or stucco

7. Mechanical smoke vent enclosures. PPC paint finish

to be discussed, proposed light grey PPC.

8. New downpipes, charcoal colour.

8. New downpipes, charcoal colour.9. New free standing, stone clad dry riser inlet, with

integrated planter.

10. New basement heritage white louvre.11. Abseil rail

12. Indicative PV area