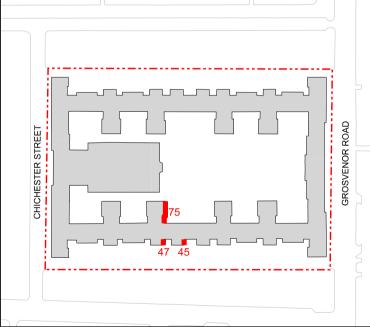

01 Beatty House Proposed Elevation E-47

8 Beatty House Proposed Elevation E-75

Beatty House Proposed Elevation E-45

1:100

0 1 2 3 4 5 10

Disclaimer:

Do not scale from this drawing.
Discrepancies must be reported immediately to the Architect before proceeding
Only figured dimensions are to be used.
Check all dimensions on site before fabrication or setting out.
This document is copyright and may not be reproduced without permission of the owner.

## PLANNING APPLICATION 01

Key / Location:

AXA IM-RA

Dolphin Sa

Dolphin Square SW1V

Drawing Title

Beatty House

Proposed Elevations E-47, E-75 and E-45