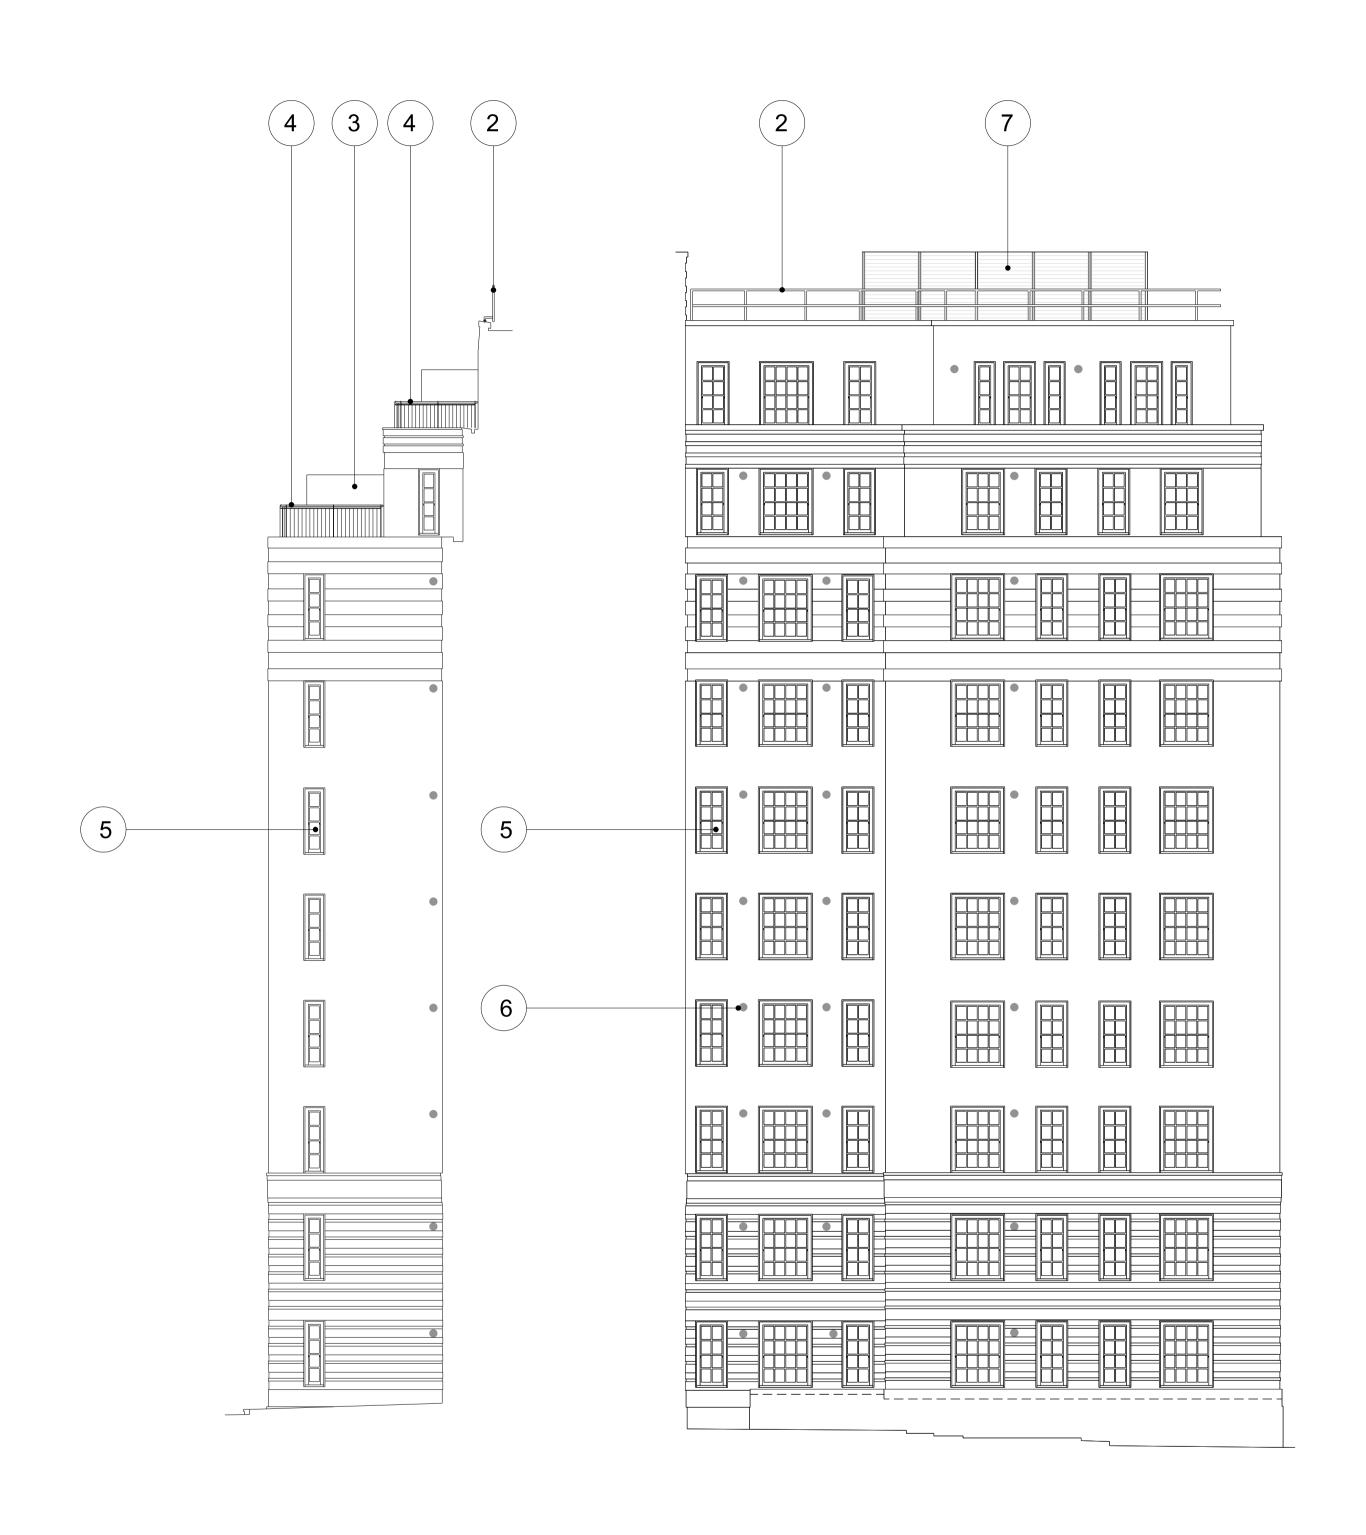

01 Beatty House Proposed Elevation E-47

8 Beatty House Proposed Elevation E-75

Beatty House Proposed Elevation E-45

1:100

0 1 2 3 4 5 10

Disclaimer:

Do not scale from this drawing.
Discrepancies must be reported immediately to the Architect before proceeding
Only figured dimensions are to be used.
Check all dimensions on site before fabrication or setting out.
This document is copyright and may not be reproduced without permission of the owner.

KFY<sup>.</sup>

. . \_ . .

New off white balustrade
 Raised off white balustrade

3. Raised off white terrace screen with 80% opacity

glazing
4. Raised height and new off white balustrade design

5. Replacement heritage white windows to match existing

6. MVHR grilles - charcoal colour when located in brick, off-white when located on stone or stucco

7. Mechanical smoke vent enclosures. PPC paint finish

to be discussed, proposed light grey PPC.

8. New downpipes, charcoal colour.

8. New downpipes, charcoal colour.9. New free standing, stone clad dry riser inlet, with

integrated planter.

10. New basement heritage white louvre.11. Abseil rail

12. Indicative PV area