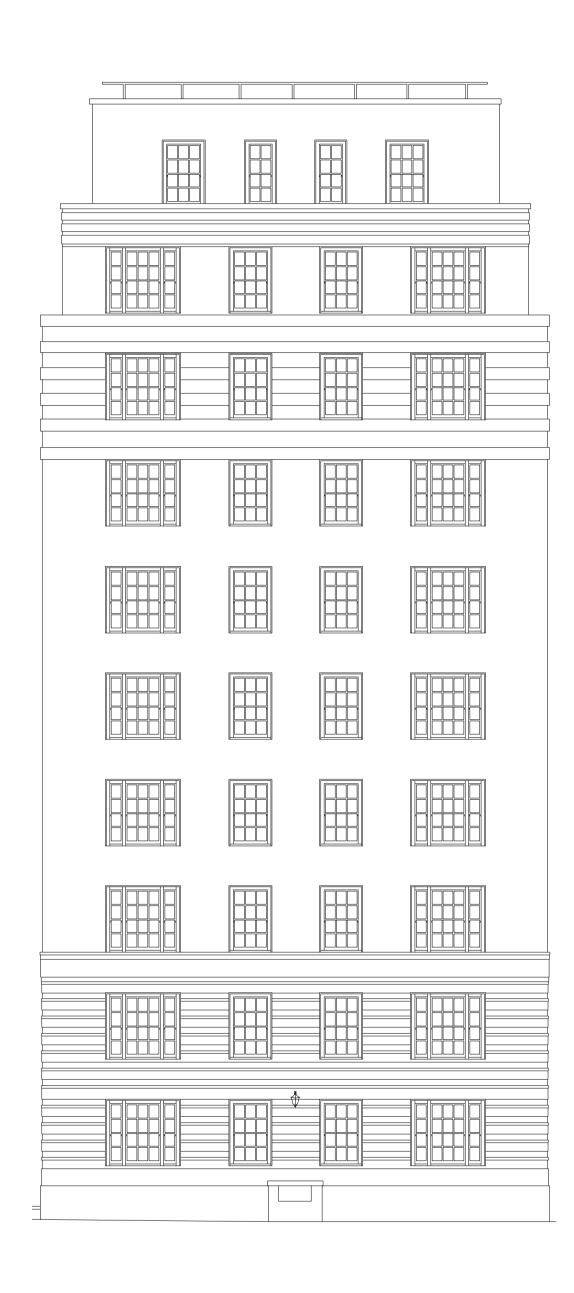

01 Nelson House Existing Elevation E-70

Do not scale from this drawing.
Discrepancies must be reported immediately to the Architect before proceeding
Only figured dimensions are to be used.
Check all dimensions on site before fabrication or setting out.
This document is copyright and may not be reproduced without permission of the Please read all drawings together with the Architect's specification and all other relevant consultant drawings / specifications. Where discrepancies are noted, please inform the author immediately. | 16.11.21 | TE | LO 01 For planning PLANNING APPLICATION 01 AXA IM-RA Dolphin Square SW1V

Nelson House Existing Elevations E-70

| Drawn By:   | vn By: Issued By: Date of First Iss |             | ssue:    |           |
|-------------|-------------------------------------|-------------|----------|-----------|
| TE          | LO                                  |             | 16.11.20 | )21       |
| Project No: |                                     | Scale @ A1: | l        |           |
| 20055       |                                     | 1:100       |          |           |
| Drawing No: |                                     |             |          | Revision: |
| PL_01_325   |                                     |             |          | 01        |