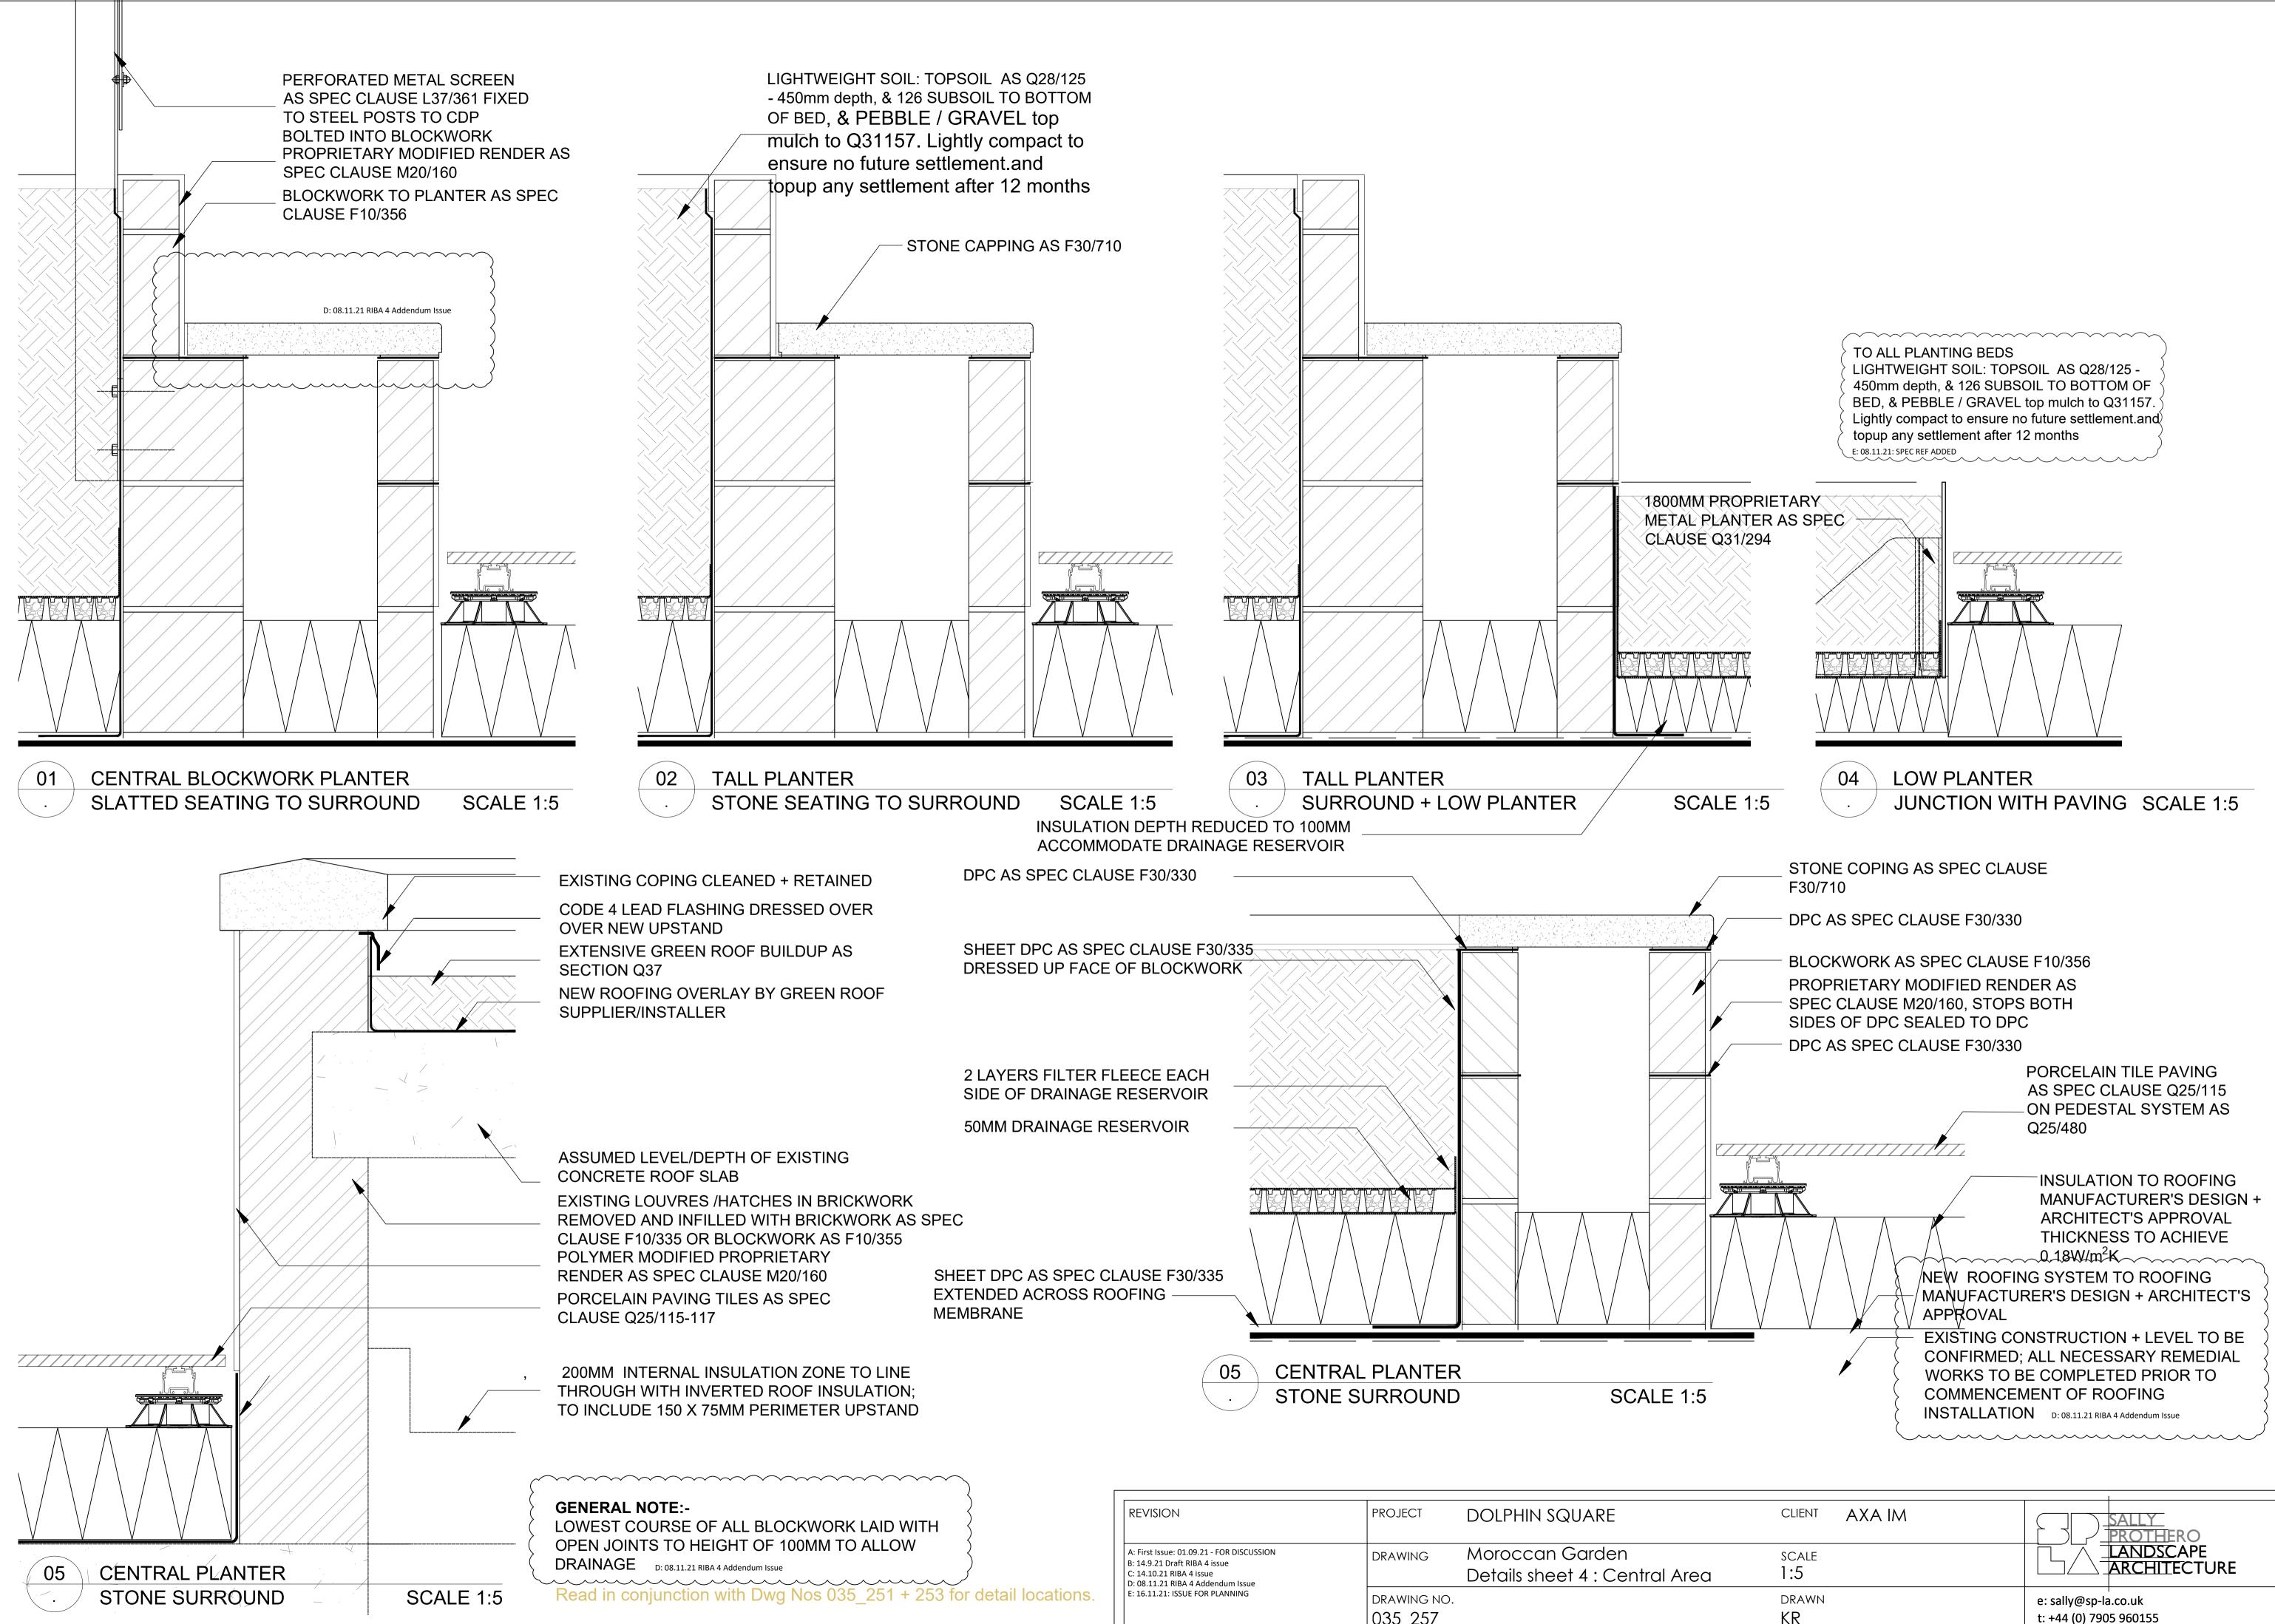

| $\mathcal{S}\mathcal{S}\mathcal{S}$ |         | $\bigcirc$ |           |
|-------------------------------------|---------|------------|-----------|
| )35_25´                             | 1 + 253 | for detail | locations |

| 09.21 - FOR DISCUSSION<br>IIBA 4 issue<br>4 issue<br>4 Addendum Issue | DRAWING     | Moroccan Garden<br>Details sheet 4 : Central Area |
|-----------------------------------------------------------------------|-------------|---------------------------------------------------|
| E FOR PLANNING                                                        | DRAWING NO. |                                                   |

| SCALE<br>1:5 |                                                | PROTHERO<br>LANDSCAPE<br>ARCHITECTURE |
|--------------|------------------------------------------------|---------------------------------------|
| drawn<br>KR  | e: sally@sp-la.co.uk<br>t: +44 (0) 7905 960155 |                                       |
|              |                                                |                                       |