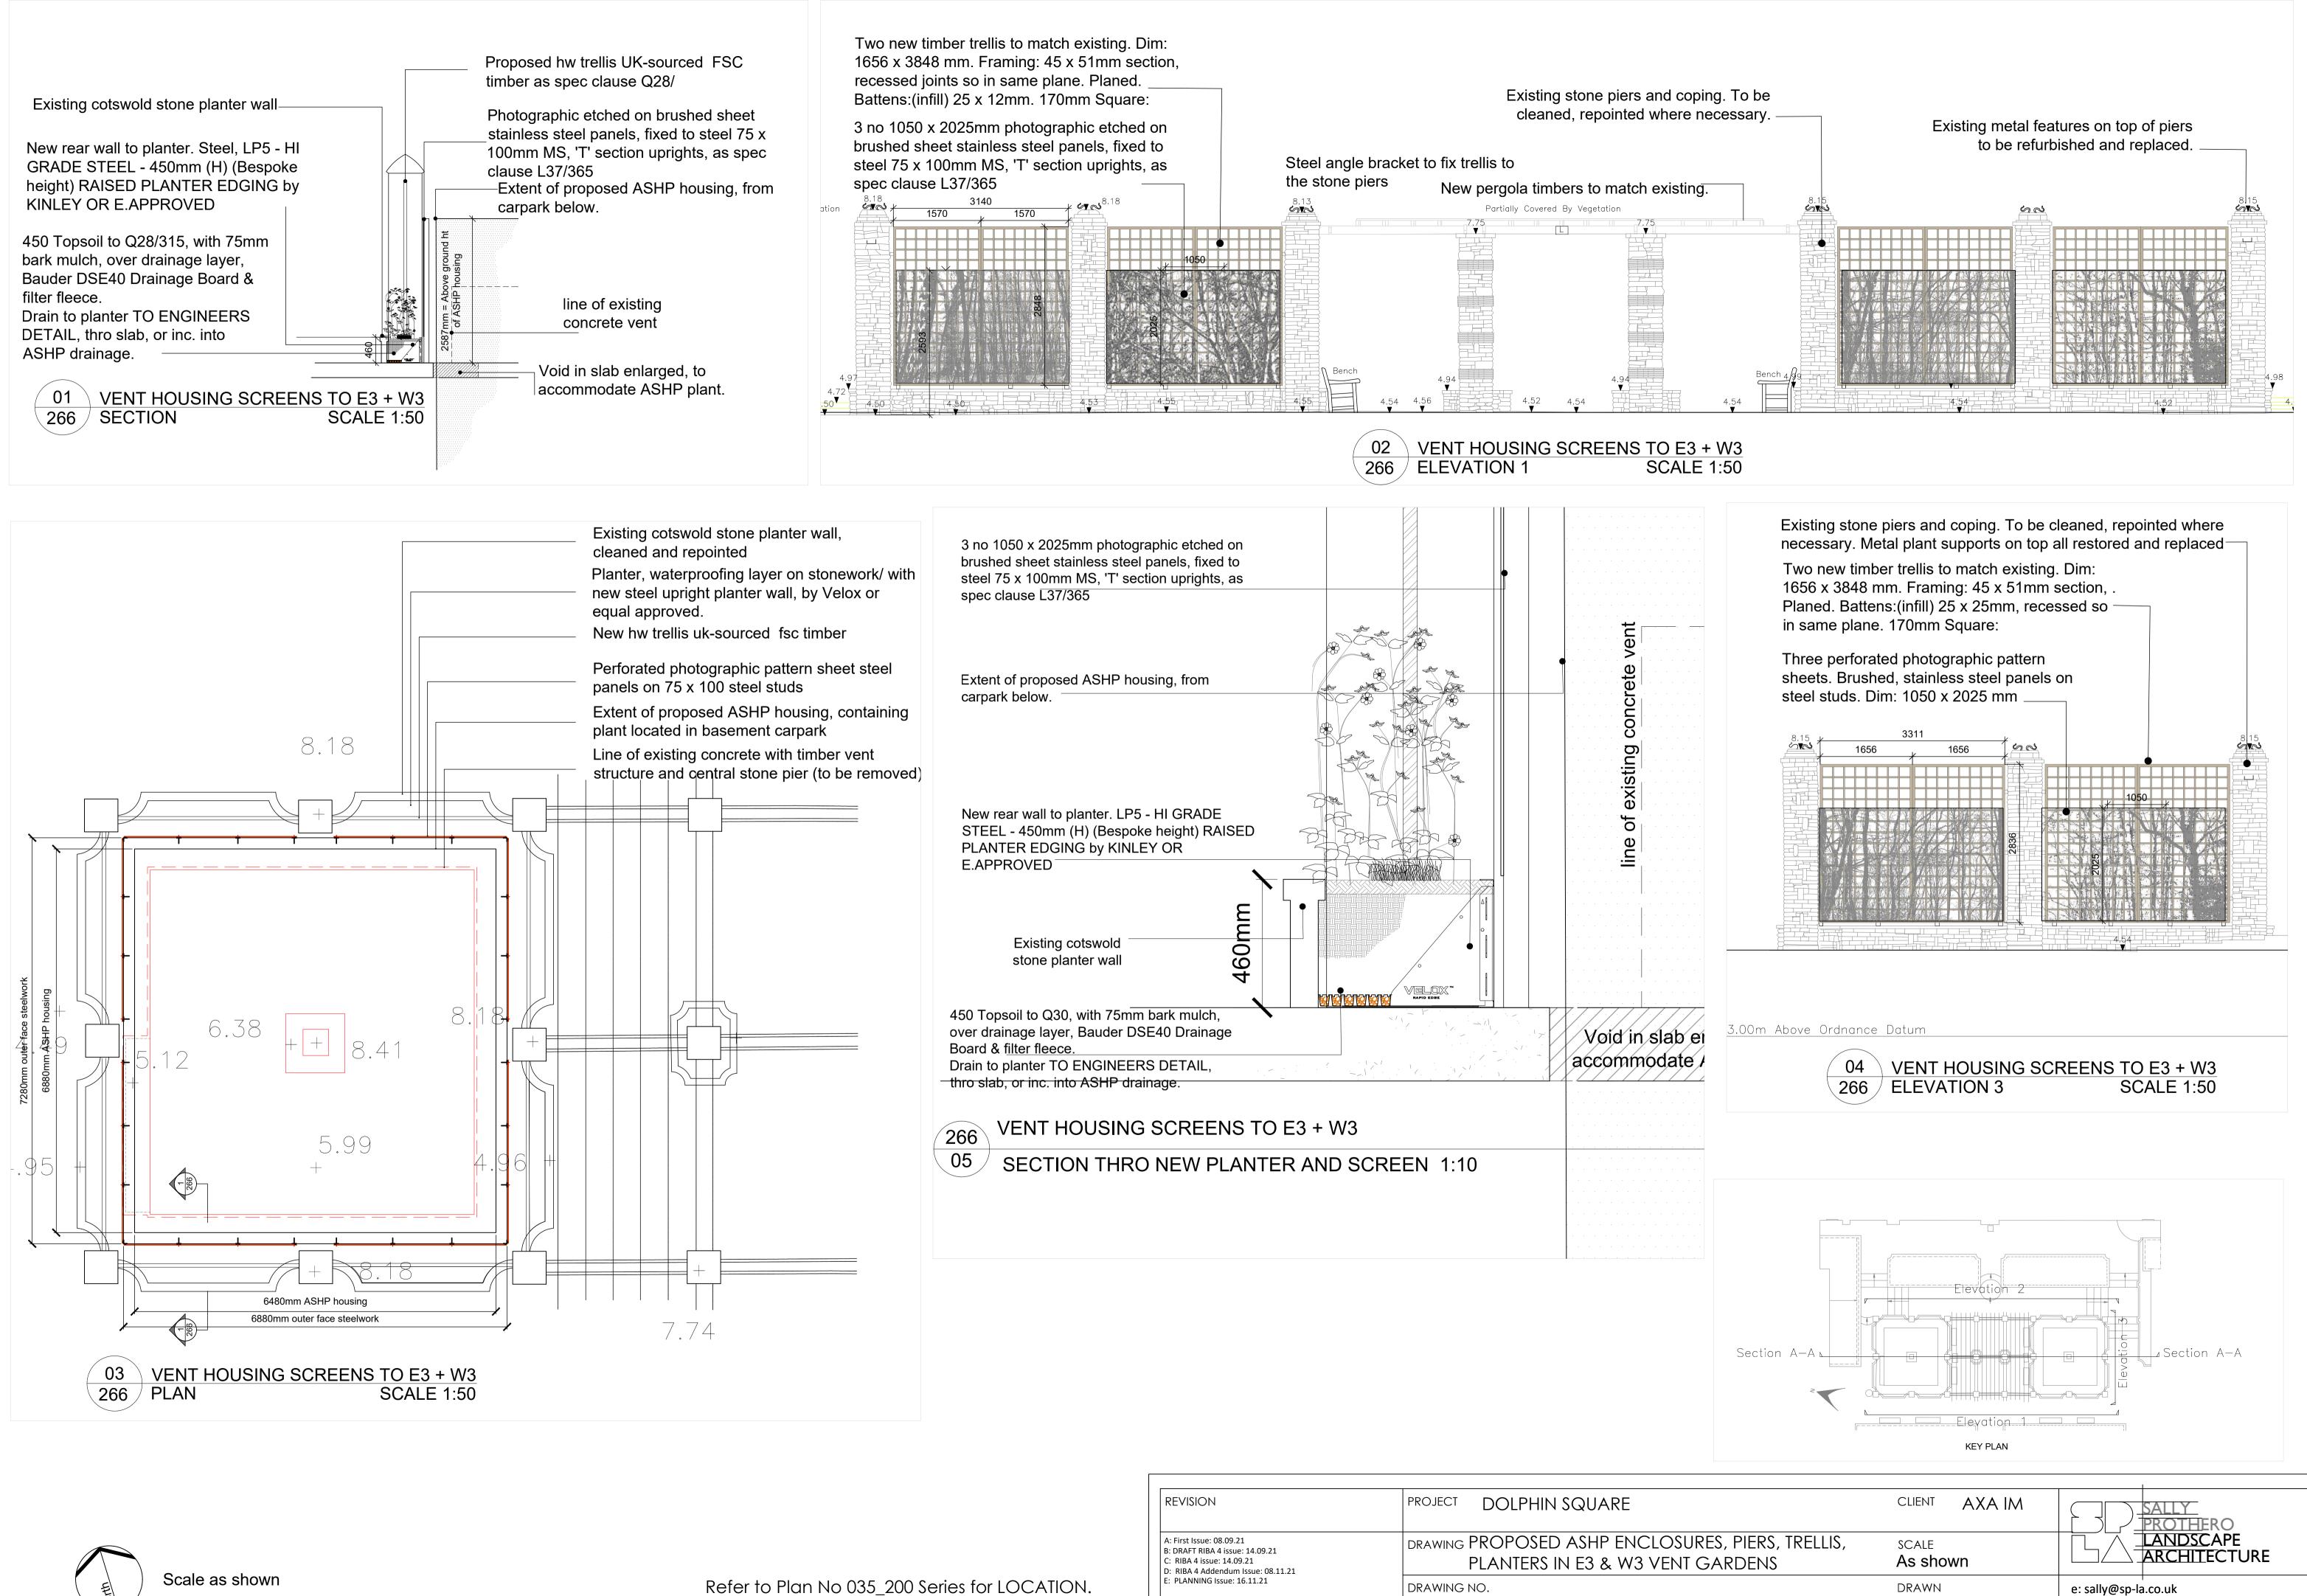

| REVISION                                                                                                                                                      | PROJECT DOLPHIN SQUARE                                               |
|---------------------------------------------------------------------------------------------------------------------------------------------------------------|----------------------------------------------------------------------|
| A: First Issue: 08.09.21<br>B: DRAFT RIBA 4 issue: 14.09.21<br>C: RIBA 4 issue: 14.09.21<br>D: RIBA 4 Addendum Issue: 08.11.21<br>E: PLANNING Issue: 16.11.21 | DRAWING PROPOSED ASHP ENCLOSURES, P<br>PLANTERS IN E3 & W3 VENT GARD |
|                                                                                                                                                               | DRAWING NO.<br>035_266                                               |