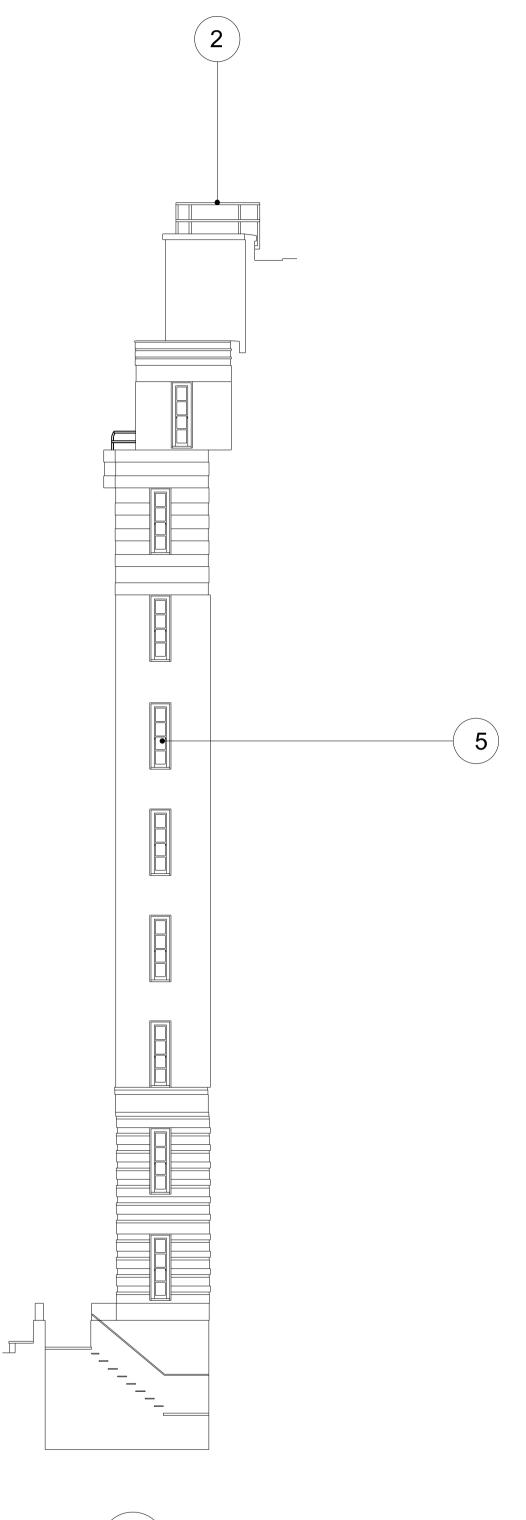

(01) Frobisher House Proposed Elevation E-27 (02) Frobisher House Proposed Elevation E-66

(03) Frobisher House Proposed Elevation E-29

M:\20055\_Dolphin Square AXA\CAD\\_Sheets\PL\PL\_01\_437 Proposed Elevations.dgn

Please read all drawings together with the Architect's specification and all other relevant consultant drawings / specifications. Where discrepancies are noted, please inform the author immediately.

- 1. New off white balustrade
- 2. Raised off white balustrade
- 3. Raised off white terrace screen with 80% opacity
- 4. Raised height and new off white balustrade design 5. Replacement heritage white windows to match
- 6. MVHR grilles charcoal colour when located in brick,
- off-white when located on stone or stucco 7. Mechanical smoke vent enclosures. PPC paint finish
- to be discussed, proposed light grey PPC.
- 8. New downpipes, charcoal colour.
- 9. New free standing, stone clad dry riser inlet, with
- integrated planter.
- 10. New basement heritage white louvre.
- 11. Abseil rail
- 12. Indicative PV area