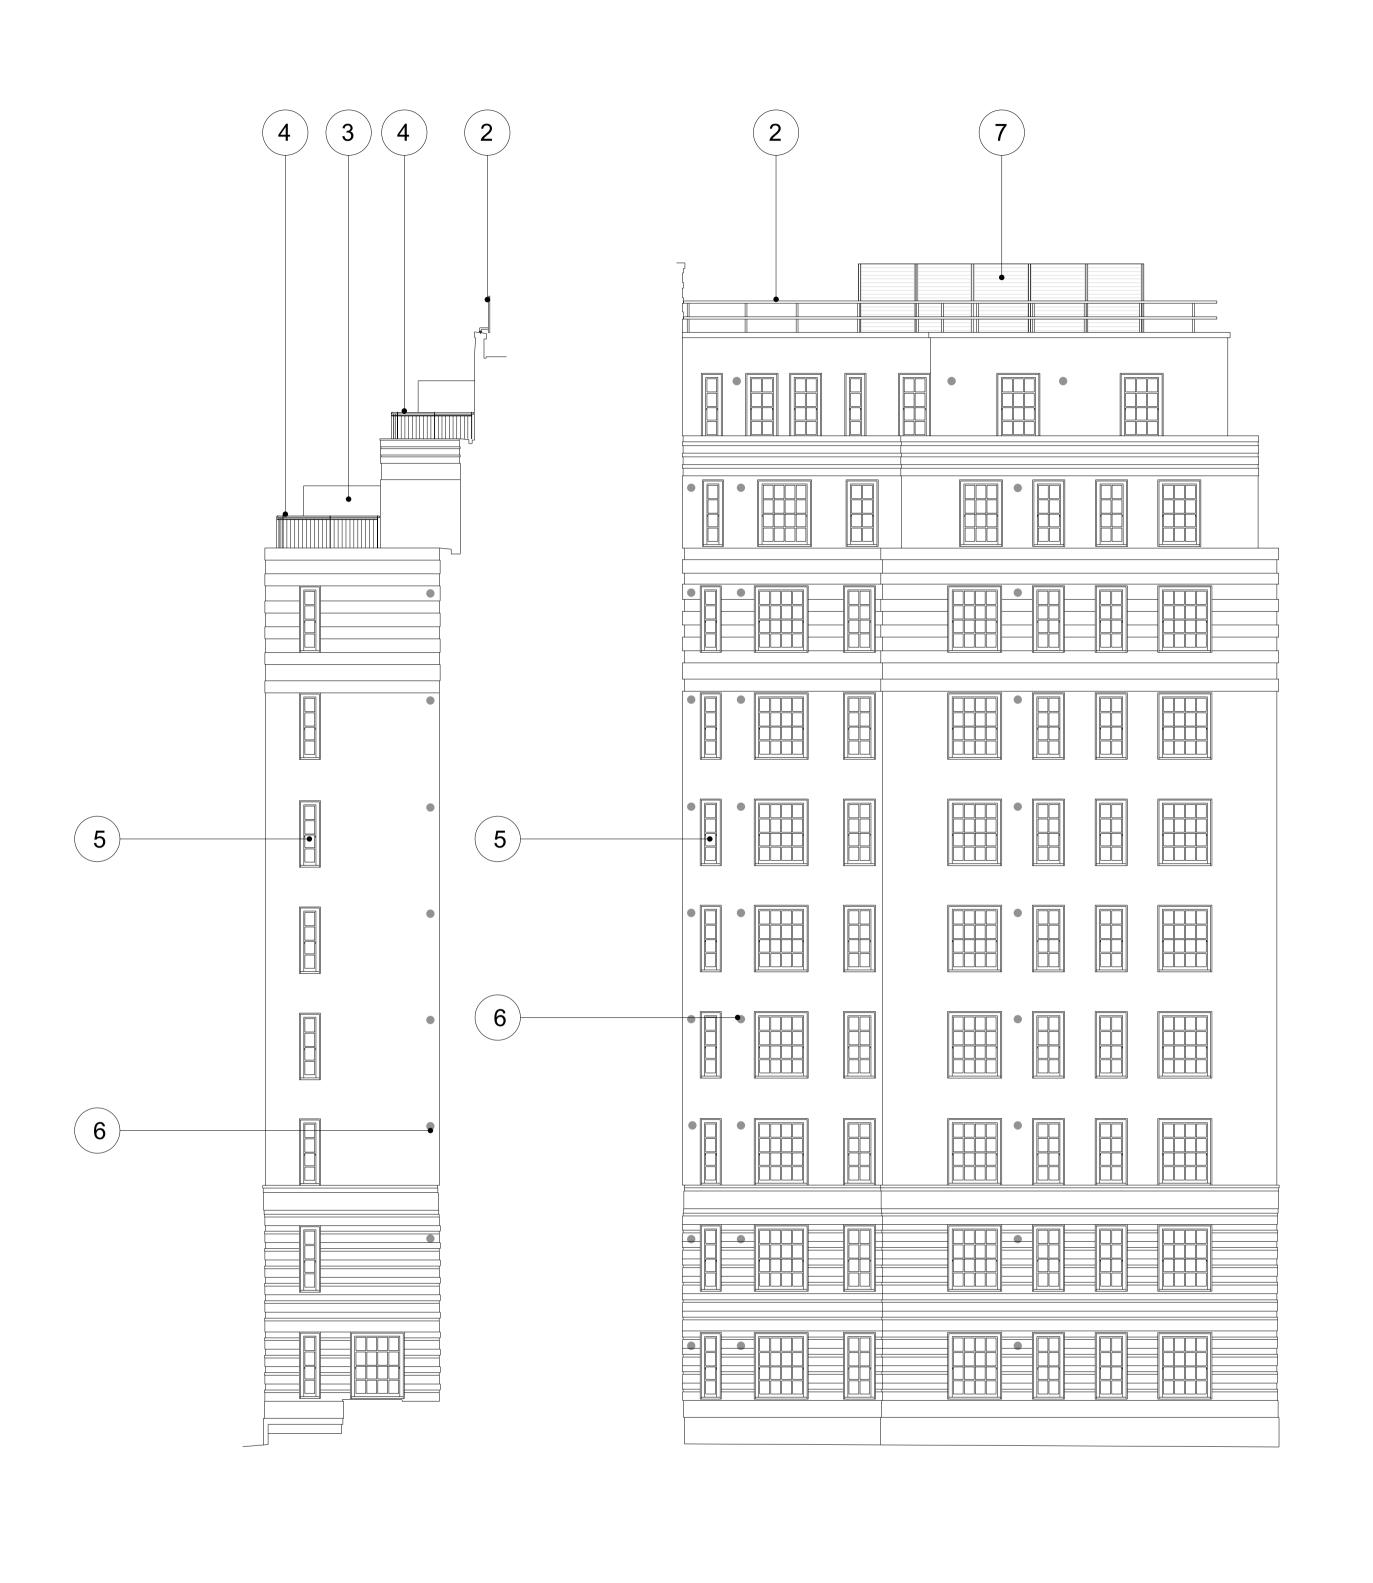

(01) Frobisher House Proposed Elevation E-27 (02) Frobisher House Proposed Elevation E-66

(03) Frobisher House Proposed Elevation E-29

M:\20055\_Dolphin Square AXA\CAD\\_Sheets\PL\PL\_01\_437 Proposed Elevations.dgn

Please read all drawings together with the Architect's specification and all other relevant consultant drawings / specifications. Where discrepancies are noted, please inform the author immediately.

- 1. New off white balustrade
- 2. Raised off white balustrade
- 3. Raised off white terrace screen with 80% opacity
- 4. Raised height and new off white balustrade design 5. Replacement heritage white windows to match
- 6. MVHR grilles charcoal colour when located in brick,
- off-white when located on stone or stucco 7. Mechanical smoke vent enclosures. PPC paint finish
- to be discussed, proposed light grey PPC.
- 8. New downpipes, charcoal colour.
- 9. New free standing, stone clad dry riser inlet, with
- integrated planter.
- 10. New basement heritage white louvre.
- 11. Abseil rail
- 12. Indicative PV area