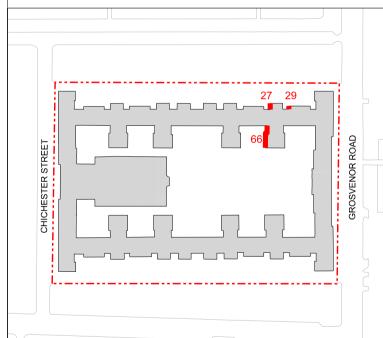

(01) Frobisher House Proposed Elevation E-27 (02) Frobisher House Proposed Elevation E-66

(03) Frobisher House Proposed Elevation E-29

M:\20055\_Dolphin Square AXA\CAD\\_Sheets\PL\PL\_01\_437 Proposed Elevations.dgn

## AXA IM-RA

Dolphin Square

SW1V

Frobisher House

Proposed Elevations E-27, E-66 and E-29

| Drawn By:   | Issued By: |             | Date of First Issue: |           |
|-------------|------------|-------------|----------------------|-----------|
| TE          | LO         |             | 16.11.20             | 21        |
| Project No: |            | Scale @ A1: |                      |           |
| 20055       |            | 1:100       |                      |           |
| Drawing No: |            |             |                      | Revision: |
| PL 01 437   |            |             |                      | 01        |