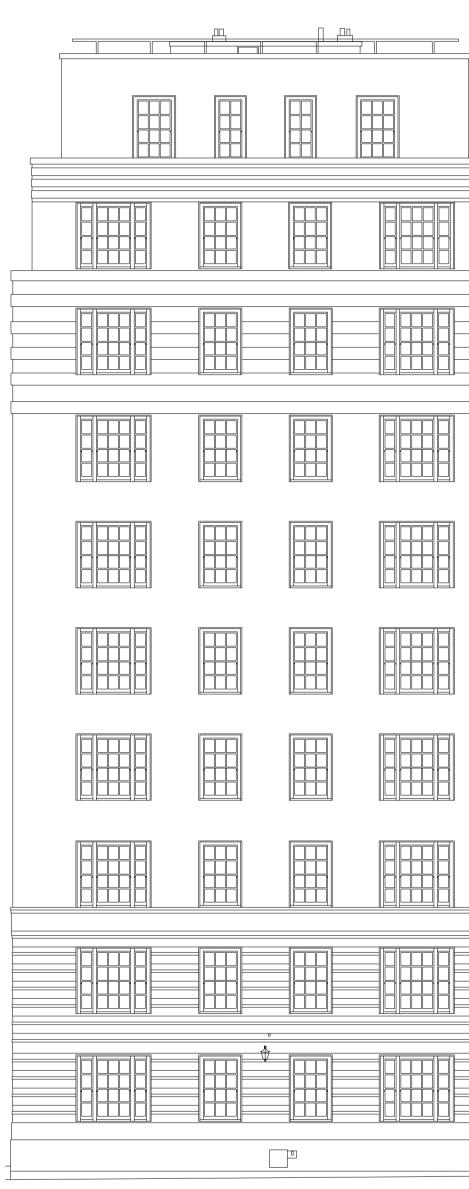

01 Collingwood House Existing Elevation E-64

1:100 10 0 1 2 3 4 5

M:\20055\_Dolphin Square AXA\CAD\\_Sheets\PL\PL\_01\_343 Existing Elevations.dgn

| Disclaimer:<br>Do not scale from this drawing.<br>Discrepancies must be reported immediately to the Architect before proceeding<br>Only figured dimensions are to be used.<br>Check all dimensions on site before fabrication or setting out.<br>This document is copyright and may not be reproduced without permission of the<br>owner. |                   |
|-------------------------------------------------------------------------------------------------------------------------------------------------------------------------------------------------------------------------------------------------------------------------------------------------------------------------------------------|-------------------|
| Notes:<br>Please read all drawings together with the Architect's specifications. Whe<br>discrepancies are noted, please inform the author immediately.                                                                                                                                                                                    | on<br>pre         |
|                                                                                                                                                                                                                                                                                                                                           | vn: Iss:<br>FE LO |
| CHCHESTER STREET                                                                                                                                                                                                                                                                                                                          | GROSVENOR ROAD    |
| Client:                                                                                                                                                                                                                                                                                                                                   | rchitects.co.uk   |
| AXA IM-RA Project: Dolphin Square SW1V Drawing Title: Collingwood House                                                                                                                                                                                                                                                                   |                   |
| Collingwood House<br>Existing Elevations E-64                                                                                                                                                                                                                                                                                             |                   |
| TE LO 16.11.2<br>Project No: Scale @ A1:                                                                                                                                                                                                                                                                                                  |                   |
| 20055     1:100       Drawing No:     PL_01_343                                                                                                                                                                                                                                                                                           | Revision:         |