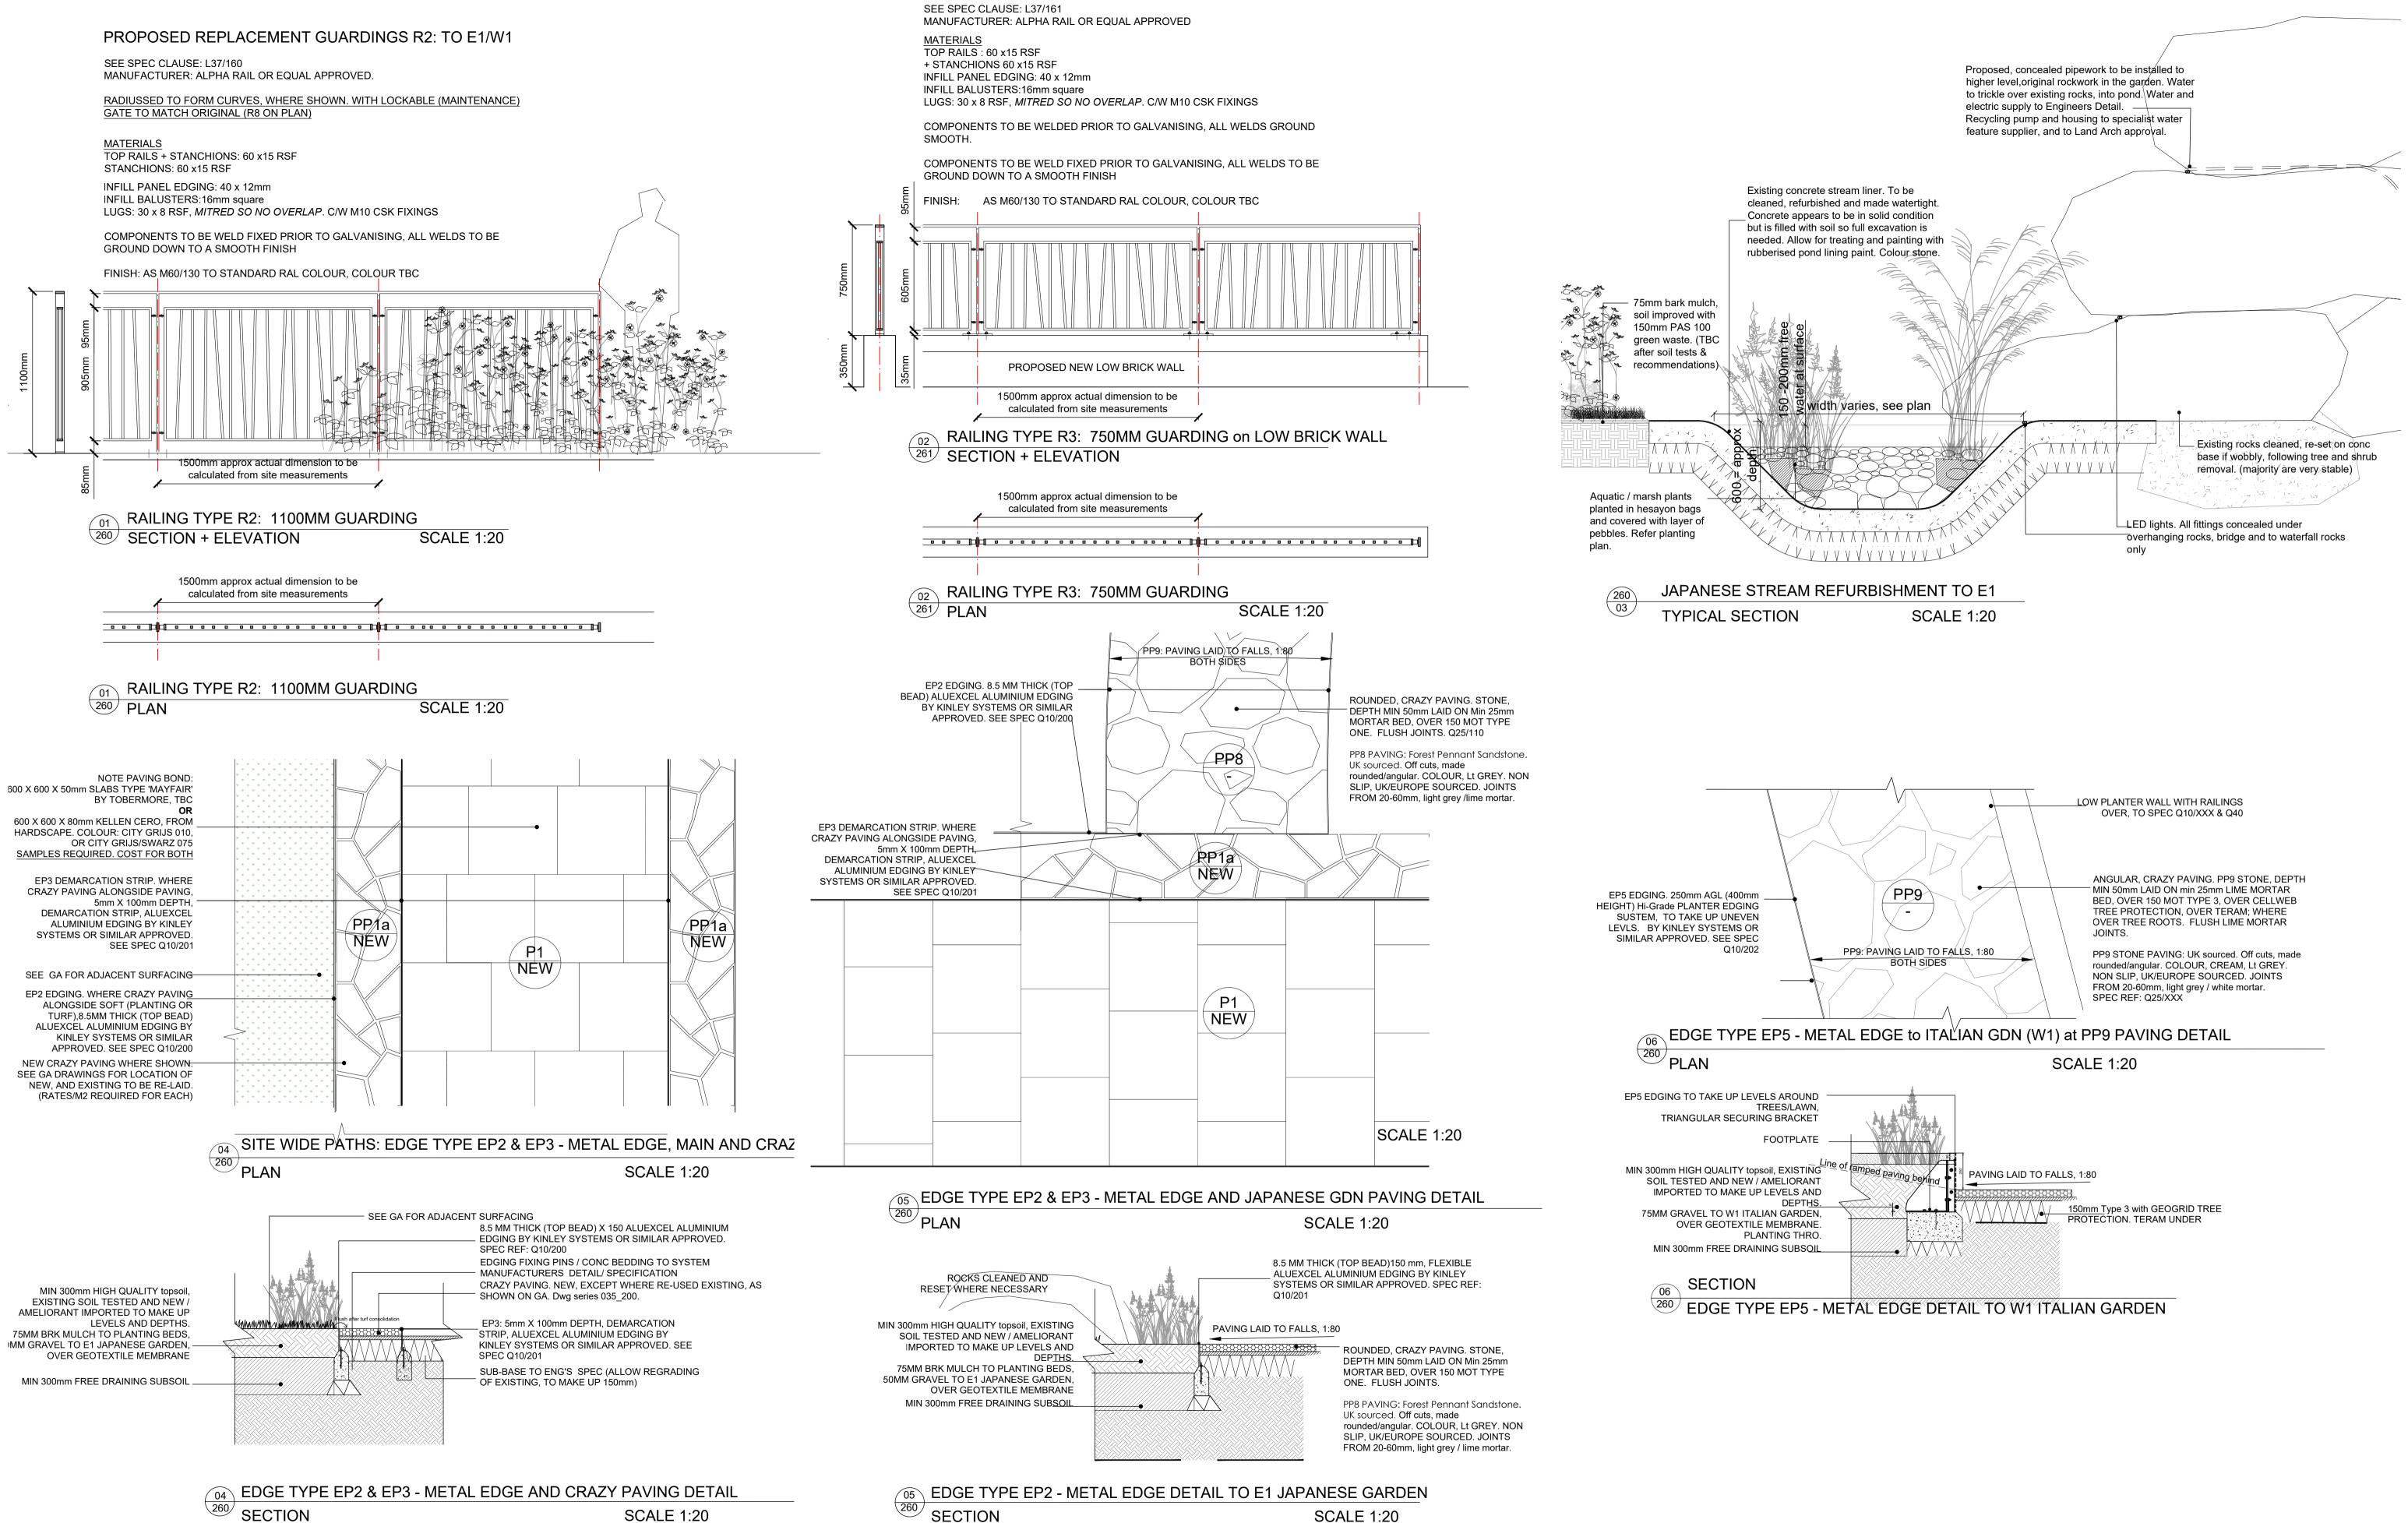

## PROPOSED R3 RAILINGS ON LOW WALL TO W1

| REVISION                                                                                                                       | PROJECT                | DOLPHIN SQUARE             | CLIENT AXA IM            | SALLY<br>PROTHERO                              |
|--------------------------------------------------------------------------------------------------------------------------------|------------------------|----------------------------|--------------------------|------------------------------------------------|
| A: First Issue: 23.06.21<br>B: DRAFT RIBA 4 issue: 14.09.21<br>C: RIBA 4 issue: 14.09.21<br>D: RIBA 4 Addendum Issue: 08.11.21 | DRAWING                | GARDEN E1, W1, W2, DETAILS | scale<br><b>As shown</b> |                                                |
| E: PLANNING Issue: 16.11.21                                                                                                    | drawing no.<br>035_260 |                            | drawn<br>KR/SP           | e: sally@sp-la.co.uk<br>t: +44 (0) 7905 960155 |