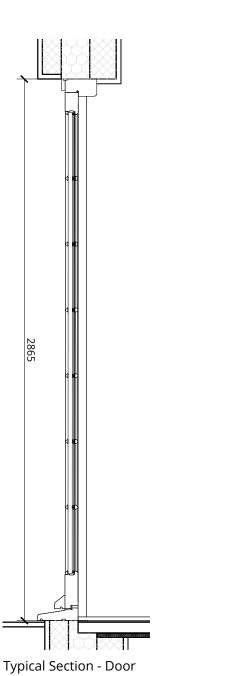

## **External Door** ELG-D07

Existing timber framed doors to be replaced with new timber framed double glazed doors in a style to match existing. All profiles and timber mouldings to match existing. External glazing pane to be security rated glass.