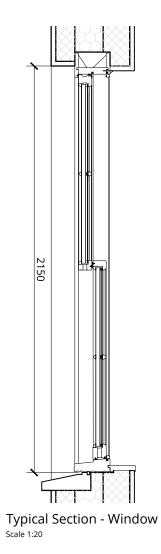

## **External Window:** WLG-05 & WLG-06

New timber framed double glazed sash windows in a style to match existing found elsewhere. All profiles and timber mouldings to match existing. External glazing pane to be security rated glass.