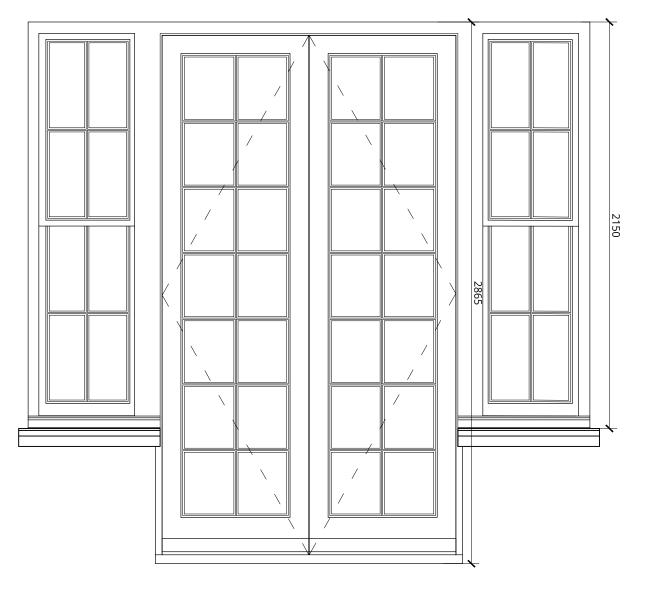

Typical Elevation

## **External Door** ELG-D07

Existing timber framed doors to be replaced with new timber framed double glazed doors in a style to match existing. All profiles and timber mouldings to match existing. External glazing pane to be security rated glass.

## **External Window:** WLG-05 & WLG-06

New timber framed double glazed sash windows in a style to match existing found elsewhere. All profiles and timber mouldings to match existing. External glazing pane to be security rated glass.