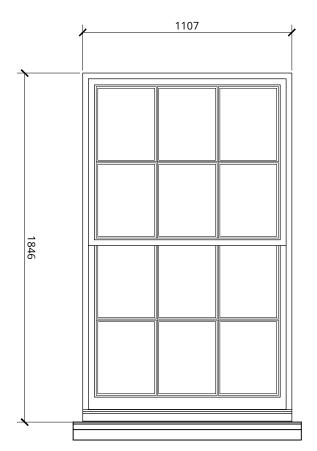

## **External Window:** WG-01 & WG-02

Existing sash windows to be replaced with new timber framed double glazed sash windows in a style to match existing. New windows to fit within existing opening. All profiles and timber mouldings to match existing. External glazing pane to be security rated glass.