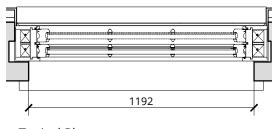

Typical Elevation

**Typical Section** Scale 1:20



## **External Window:** WLG-01 & WLG-02

Existing sash windows to be replaced with new timber framed double glazed sash windows in a style to match existing. New windows to fit within existing opening. All profiles and timber mouldings to match existing. External glazing pane to be security rated glass.





**Typical Section** Scale 1:20



Typical Plan Scale 1:20

## **External Window:** WG-01 & WG-02

Existing sash windows to be replaced with new timber framed double glazed sash windows in a style to match existing. New windows to fit within existing opening. All profiles and timber mouldings to match existing. External glazing pane to be security rated glass.



London 16 Lambton Place Notting Hill

Oxford Chandos Yard 83 Bicester Road Long Crendon HP18 9EE T+44 (0)1844 203310

W www.wolffarchitects.co.uk E info@wolffarchitects.co.uk

This drawing is protected under Copyright and at no time should any portion be reproduced or copied without the permission of the Architect (Design Copyright Act 1968) It must not be used for purposes other than that for which it is provided. It is supplied without liability for any errors