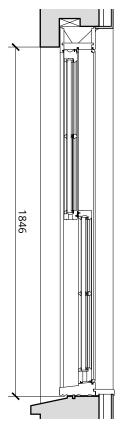

Typical Elevation

**Typical Section** Scale 1:20



## **External Window:** WLG-01 & WLG-02

Existing sash windows to be replaced with new timber framed double glazed sash windows in a style to match existing. New windows to fit within existing opening. All profiles and timber mouldings to match existing. External glazing pane to be security rated glass.





**Typical Section** Scale 1:20



Typical Plan Scale 1:20

## **External Window:** WG-01 & WG-02

Existing sash windows to be replaced with new timber framed double glazed sash windows in a style to match existing. New windows to fit within existing opening. All profiles and timber mouldings to match existing. External glazing pane to be security rated glass.



London 16 Lambton Place Notting Hill

Oxford Chandos Yard 83 Bicester