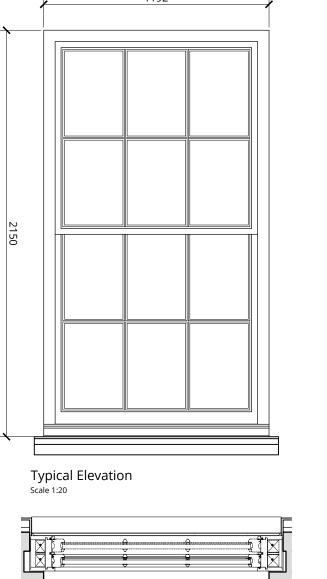

Typical Elevation

**Typical Section** Scale 1:20

## **External Window:** WLG-01 & WLG-02

Existing sash windows to be replaced with new timber framed double glazed sash windows in a style to match existing. New windows to fit within existing opening. All profiles and timber mouldings to match existing. External glazing pane to be security rated glass.