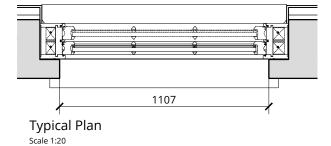

Typical Elevation

**Typical Section** Scale 1:20



## **External Window:** WLG-01 & WLG-02

Existing sash windows to be replaced with new timber framed double glazed sash windows in a style to match existing. New windows to fit within existing opening. All profiles and timber mouldings to match existing. External glazing pane to be security rated glass.





**Typical Section** Scale 1:20



Typical Plan Scale 1:20

## **External Window:** WG-01 & WG-02

Existing sash windows to be replaced with new timber framed double glazed sash windows in a style to match existing. New windows to fit within existing opening. All profiles and timber mouldings to match existing. External glazing pane to be security rated glass.



London 16 Lambton Place Notting Hill

Oxford Chandos Yard 83 Bicester Road Long Crendon HP18 9EE T+44 (0)1844 203310

W www