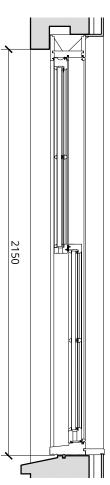

Typical Elevation

**Typical Section** Scale 1:20

## **External Window:** WLG-01 & WLG-02

Existing sash windows to be replaced with new timber framed double glazed sash windows in a style to match existing. New windows to fit within existing opening. All profiles and timber mouldings to match existing. External glazing pane to be security rated glass.

## **External Window:** WG-01 & WG-02

Existing sash windows to be replaced with new timber framed double glazed sash windows in a style to match existing. New windows to fit within existing opening. All profiles and timber mouldings to match existing. External glazing pane to be security rated glass.