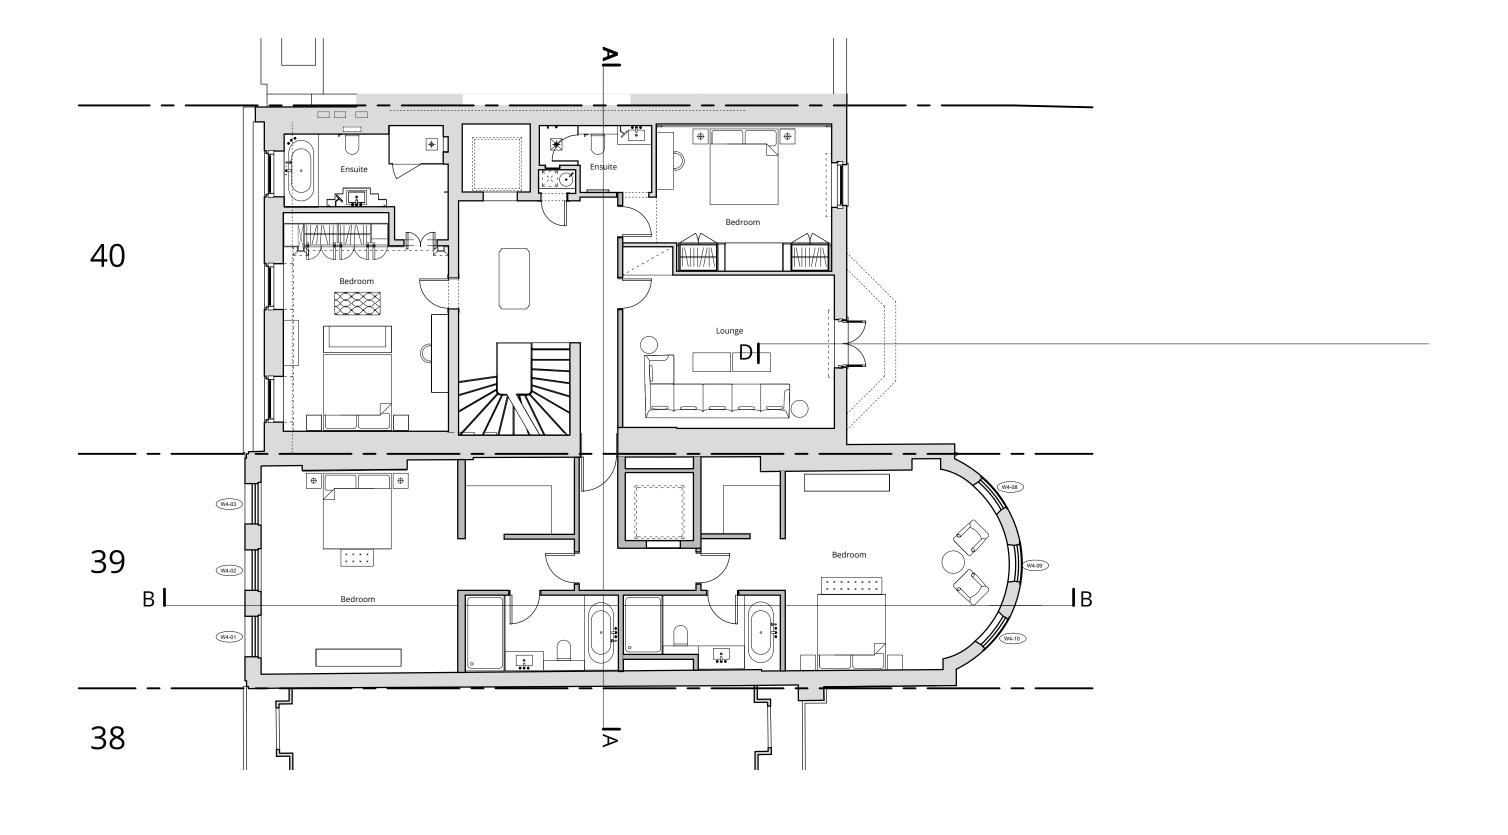

Project Title 39/40 Upper Brook Street, Mayfair, W1K 7QW.

Refurbishment

Drawing Title

Proposed Plan - Fourth Floor

Trawn by Checked by Scale 1/100 @ A3 1824 / Scale Project No. Work Stage Dwg. No. Rev. 1/100 @ A3 1824 - PL4 - 217 - 0