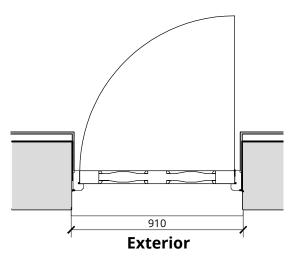

Typical Elevation Scale 1:20

Typical Plan Scale 1:20

Typical Section - Door Scale 1:20

## **External Door** ELG-D08

Existing timber framed doors to be replaced with new four panel timber framed door with upper double glazed panels. New door to fit within existing opening. All profiles and timber mouldings to match existing. External glazing plane to be security rated glass.