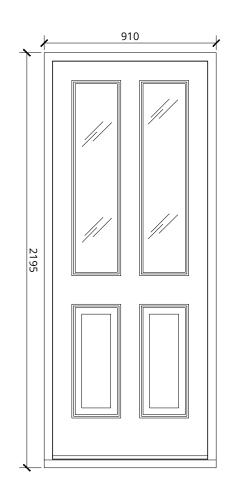

Typical Elevation Scale 1:20

Typical Plan Scale 1:20

Typical Section - Door Scale 1:20

## **External Door** ELG-D08

Existing timber framed doors to be replaced with new four panel timber framed door with upper double glazed panels. New door to fit within existing opening. All profiles and timber mouldings to match existing. External glazing plane to be security rated glass.