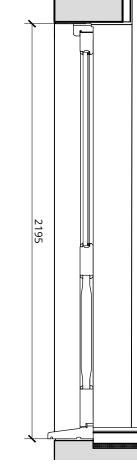

Typical Elevation Scale 1:20

Typical Plan Scale 1:20

Typical Section - Door Scale 1:20

## **External Door** ELG-D08

Existing timber framed doors to be replaced with new four panel timber framed door with upper double glazed panels. New door to fit within existing opening. All profiles and timber mouldings to match existing. External glazing plane to be security rated glass.