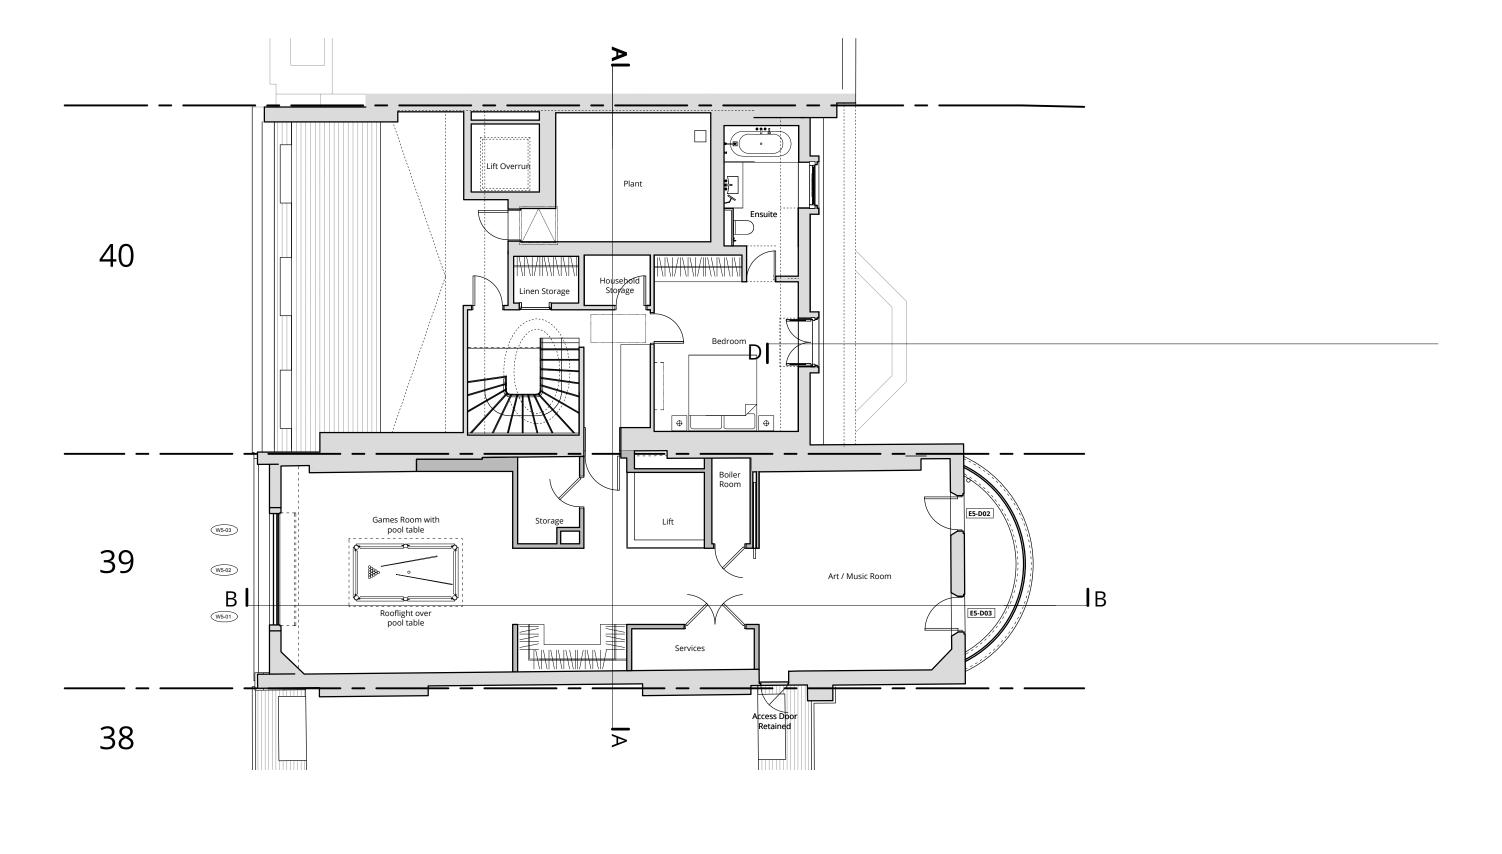

Project Title 39/40 Upper Brook Street, Mayfair, W1K 7QW. Refurbishment

Refurbishment

Drawing Title

Proposed Plan Fifth Floor

Proposed Plan - Fifth Floor

Drawn by Checked by Scale Project No. Work Stage Dwg, No. Rev. 1/100 @ A3 1824 - PL4 - 218 - 0