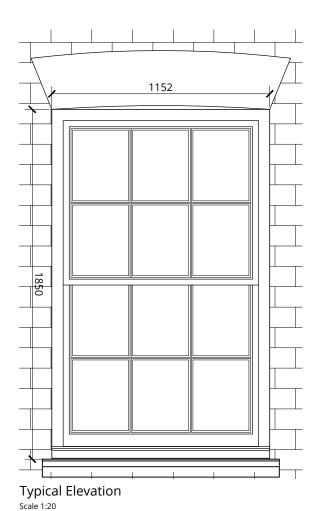

## **External Window:** W2-08, W2-09, W2-10, W3-11, W3-12 & W3-13

Existing sash windows to be replaced with new timber framed double glazed sash windows in a style to match existing. New windows to fit withir existing opening. All profiles and timber mouldings to match existing. External glazing pane to be security rated glass.