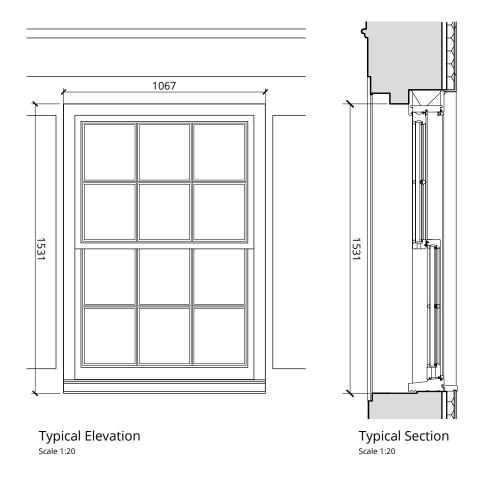

## **External Window:** W4-01, W4-02 & W4-03

Existing sash windows to be replaced with new timber framed double glazed sash windows in a style to match existing. New windows to fit within existing opening. All profiles and timber mouldings to match existing. External glazing pane to be security rated glass.