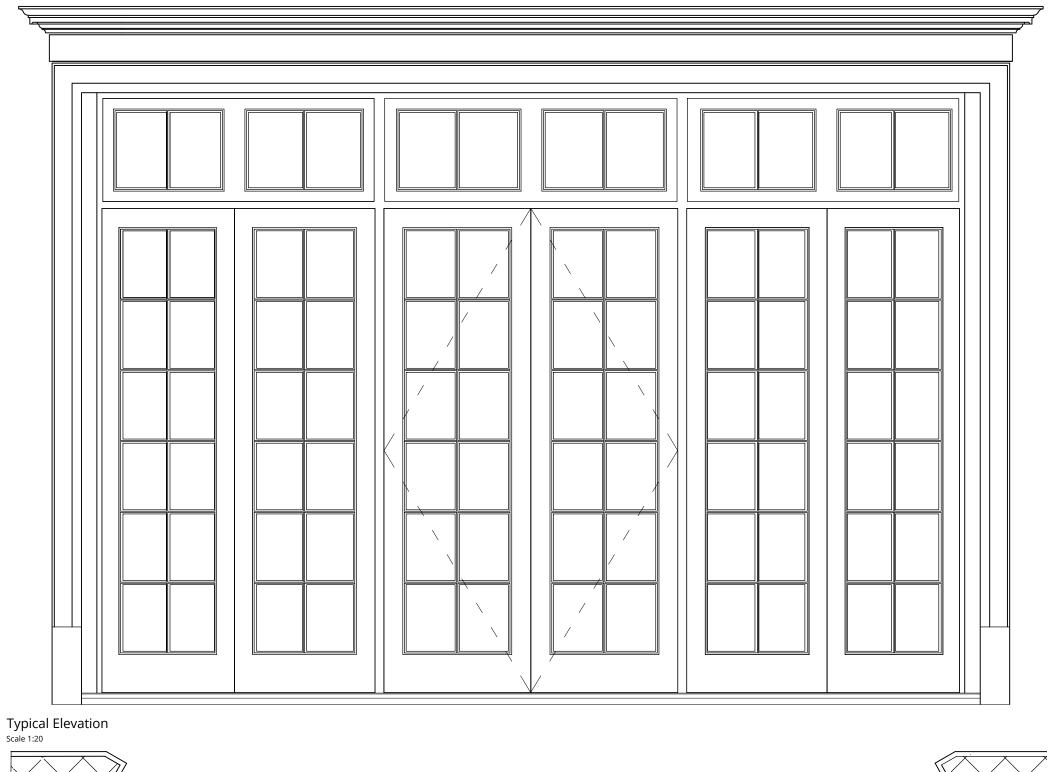

## External Door EG-D10, EG-D11 & EG-D12

Existing timber framed doors to be replaced with new timber framed double glazed doors in a style to match existing. New door to fit within existing opening. All profiles and timber mouldings to match existing. External glazing pane to be security rated glass. Doors EG-D10 & EG-D12 are to be fixed.