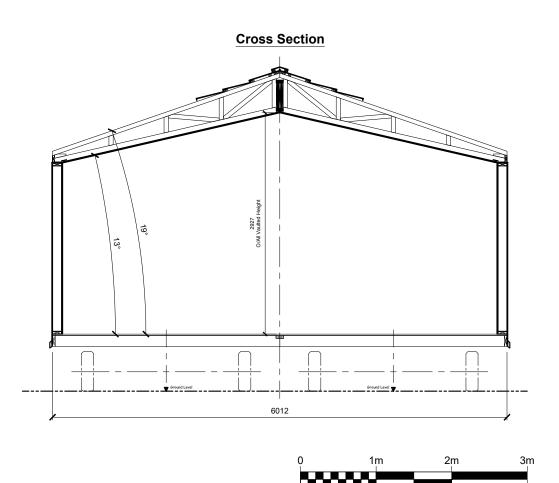

## 13° Vaulted Ceiling Throughout

Orders are subject to Omar Park Homes Limited Standard Terms \$ Conditions

Copyright Omar Park Homes Limited - All rights reserved No part of this drawing may be reproduced or copied

| 15.850m x 6.0 2m (52'-0" x 20')   | No: | Revision: | Date: | Date:                                            | 26-04-22   |
|-----------------------------------|-----|-----------|-------|--------------------------------------------------|------------|
|                                   |     |           |       | Scale:                                           | 1:50       |
| Woodbury Lodge 4B - Cross Section |     |           |       | Drawn By:                                        | MRE        |
|                                   |     |           |       | Drawing No:                                      | 86 22 0466 |
| Raywell Hall Lodge Park           |     |           |       |                                                  |            |
|                                   |     |           |       | This home is designed in accordance with B5.3632 |            |