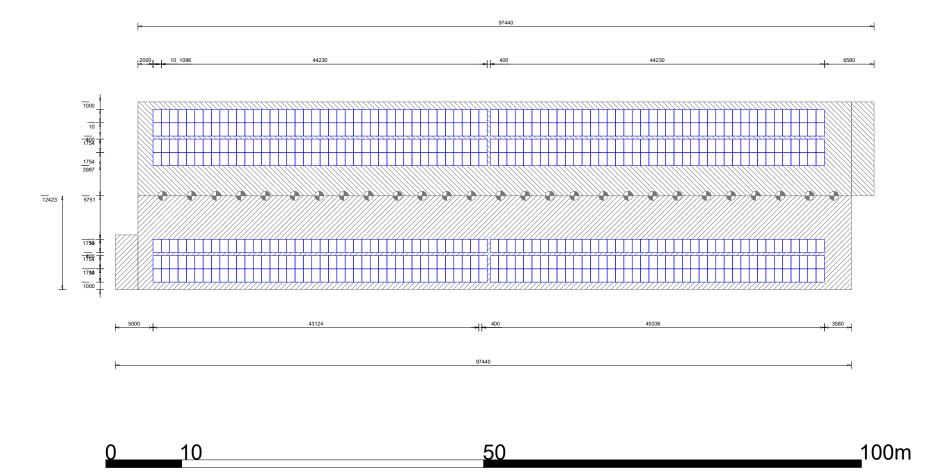

info@thewestwoodgroup.co.uk 01904 439192

Westwood Energy High Warrendale Farm Warter York YO42 1XG

| Key                                                                                                                                                     |                                                      |
|---------------------------------------------------------------------------------------------------------------------------------------------------------|------------------------------------------------------|
| Access / Protection<br>Modules<br>Inverters<br>Optimisers / DC<br>AC<br>Mounting<br>Building / Structure<br>Ducting<br>Containment                      |                                                      |
| Centreline<br>Data<br>LVAC<br>LVDC<br>HVAC                                                                                                              |                                                      |
| Module<br>Trina Vertex S<br>Height:<br>Width:<br>Depth:<br>N°:                                                                                          | <u>5 400W Blk</u><br>1754mm<br>1096mm<br>30mm<br>532 |
| Mounting<br>Van Der Valk<br>Rail height:<br>Rail length:<br>Mid clamp:<br>Orientation:<br>Service gap:                                                  | Trap<br>50mm<br>320mm<br>10mm<br>Portrait<br>400mm   |
| Building<br>Morspan<br>Length:<br>Width:<br>Rafter:<br>Rafter to vent<br>Eaves:<br>Pitch:<br>Trap c.t.c:<br>Trap crown:<br>Trap trough:<br>Trap trough: |                                                      |
|                                                                                                                                                         | shown are in mm                                      |
| plan views of roof mounted installations show<br>rafter lengths not building widths                                                                     |                                                      |
| scale                                                                                                                                                   | date                                                 |
| 1:500                                                                                                                                                   | 18/02/22                                             |
| OW<br>project                                                                                                                                           | JO<br>reference                                      |
| 405<br>revision                                                                                                                                         | Layout                                               |
| 1.0<br>site address                                                                                                                                     | 212.80                                               |
| Lowfields Farm<br>Castle Lane<br>Boothby Graffoe<br>Lincoln<br>LN5 0LL                                                                                  |                                                      |
| company address<br>Barn Farm                                                                                                                            |                                                      |
| Lowfields<br>Navenby                                                                                                                                    |                                                      |
| Lincoln<br>LN5 0LN                                                                                                                                      |                                                      |