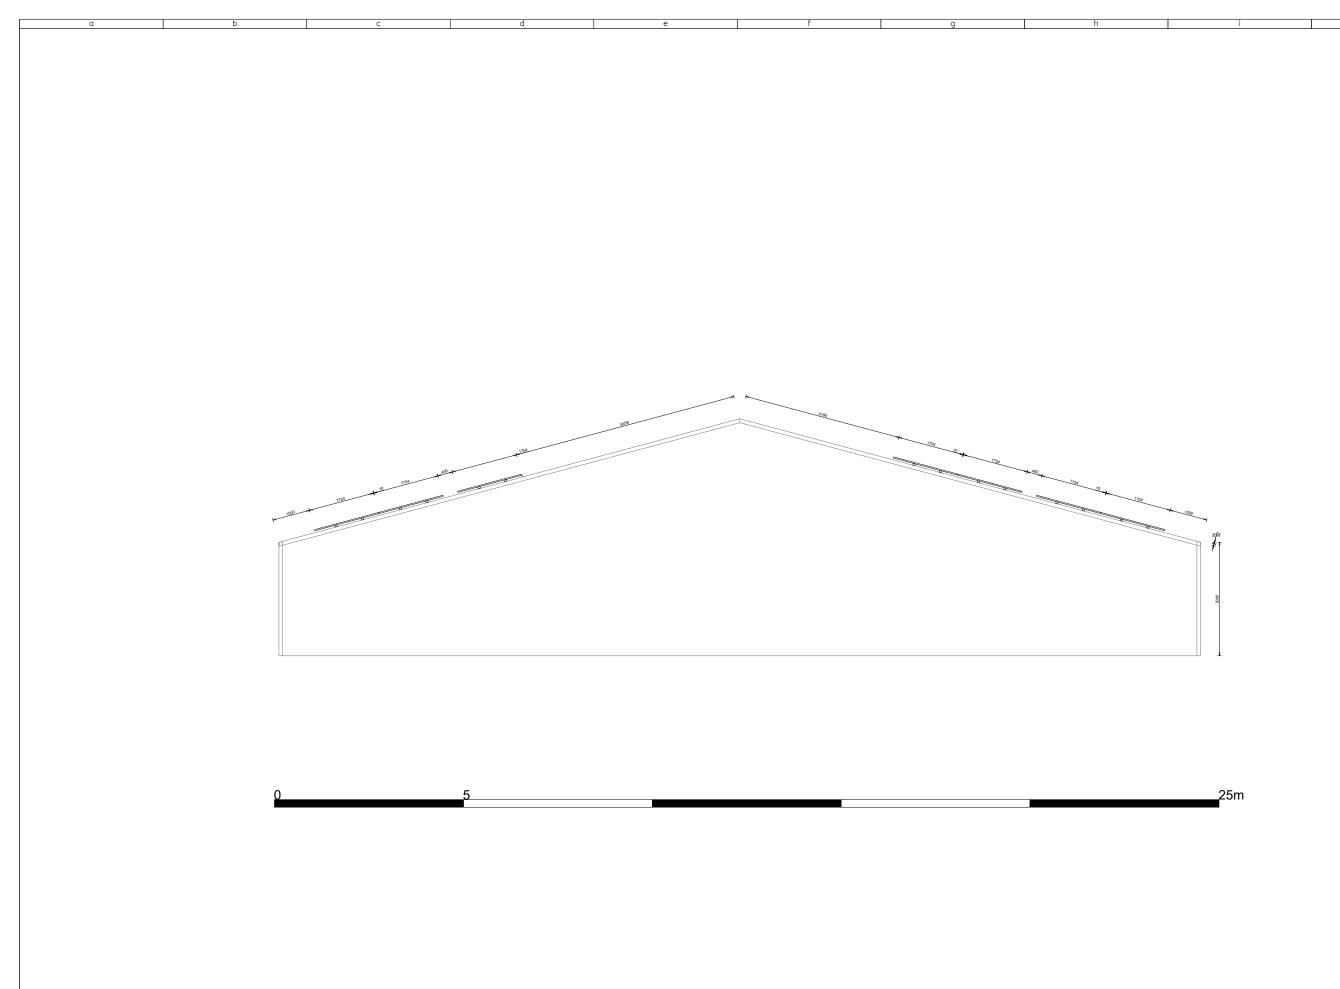

Key

Access / Protection Modules Inverters

AC Mounting

Centreline Data LVAC

\_\_\_\_\_ LVDC HVAC -----

 Module

 Trina Vertex S 400W Blk

 Height:
 1754mm

 Width:
 1096mm

 Depth:
 30mm

 N°:
 532

Mounting
Van Der Valk Trap
Rail height: 50mm
Rail length: 320mm
Mid clamp: 10mm
Orientation: Portrait
Service gap: 400mm

Building
Morspan
Length:
Width:
Rafter:
Rafter to vent:
Eaves:
Pitch:
Trap c.t.c:
Trap crown:
Trap trough:
Trap depth:

all dimensions shown are in mm

pending approval 1:100 18/02/22

OW JO 405 Layout 1.0 212.80

Lowfields Farm Castle Lane Boothby Graffoe Lincoln LN5 0LL

Barn Farm
Lowfields
Navenby
Lincoln
LN5 0LN

ing we405-212.80-Cross\_Section-1.0