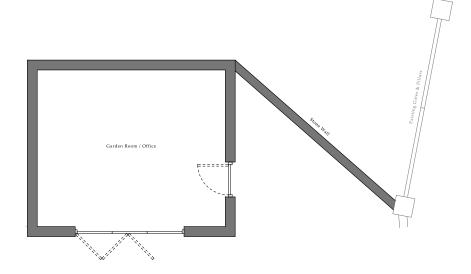

South Elevation



North Elevation





West Floration



East Elevation



South Elevation



North Elevation





T: 07368 911052

mail@andrewcloverplanninganddesign.co.uk www.andrewcloverplanninganddesign.co.uk

| Project       | Proposed Conversion of<br>Agricultural Building to a Dwelling |     |
|---------------|---------------------------------------------------------------|-----|
| Location      | Glebe Farm, Burton Pedwardine                                 |     |
| Drawing Title | Proposed Buildings                                            |     |
| Status        | Planning Application                                          |     |
| Date          | 08.03.2022                                                    |     |
| Scale         | I:100 @ A3                                                    |     |
| Drawing No.   | 16322-04                                                      |