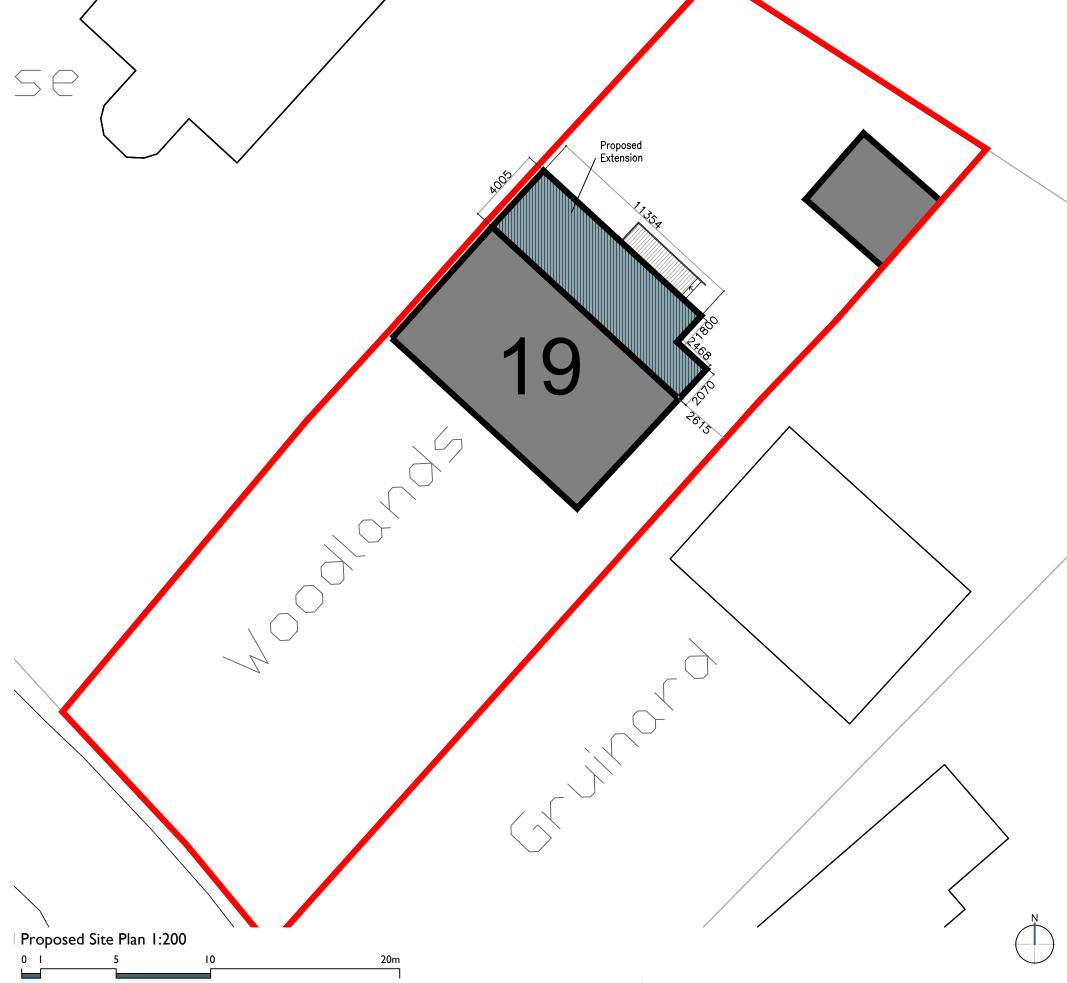

TOTAL PLOT AREA: 920 m2

EXISTING HOUSE FOOTPRINT: 119 m2

PROPOSED EXTENSION AREA: 51 m2

TOTAL PROPOSED HOUSE FOOTPRINT: 159 m2

PLOT TO BUILD RATIO: 17 %

Studio 5 | The Old School Business Centre | 40 Rochsolloch Road | Airdrie | ML6 9BG Tel: 01236 423197 design@d-architects.co.uk www.cd-architects.co.uk Project title: House Extension & Alterations For McGinn At Woodlands, 19 Church Road Wishaw, ML2 9QG.