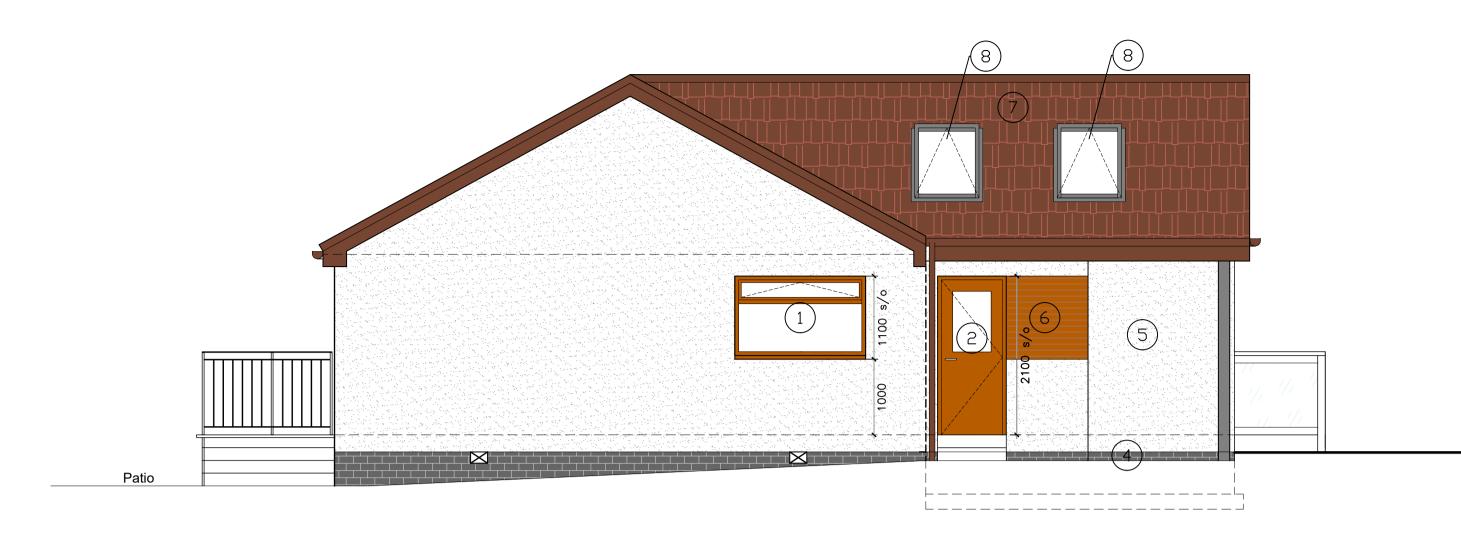

Proposed Side Elevation 1:50

Proposed Rear Elevation 1:50

Proposed Long Section 1:50

/////

New walls

MATERIALITY:

- Re-use existing window
   uPVC double glazed windows and doors- Colour Brown to match existing to achieve 1.4w/m<sup>2</sup>k u-value.
   Double glazed Bi-Fold Doors (or equal). External face finished to be brown to match existing. Internal face with
- finished to be brown to match existing. Internal face with white finish. Doors to achieve 1.4w/m<sup>2</sup>k u-value.
  4. Basecourse to be Grey facing brick to match existing.
  5. White/ grey chip roughcast.
  6. Composite Slatted Cladding spiced oak.
  7. Marley Concrete roof tiles colour Brown.
  8. Two Velux windows on side elevation.

All new soffits & facias to be uPVC - Colour Brown All new rainwater goods to be uPVC- Colour Brown

project title: House Extension & Alterations For McGinn At Woodlands, 19 Church Road Wishaw, ML2 9QG.