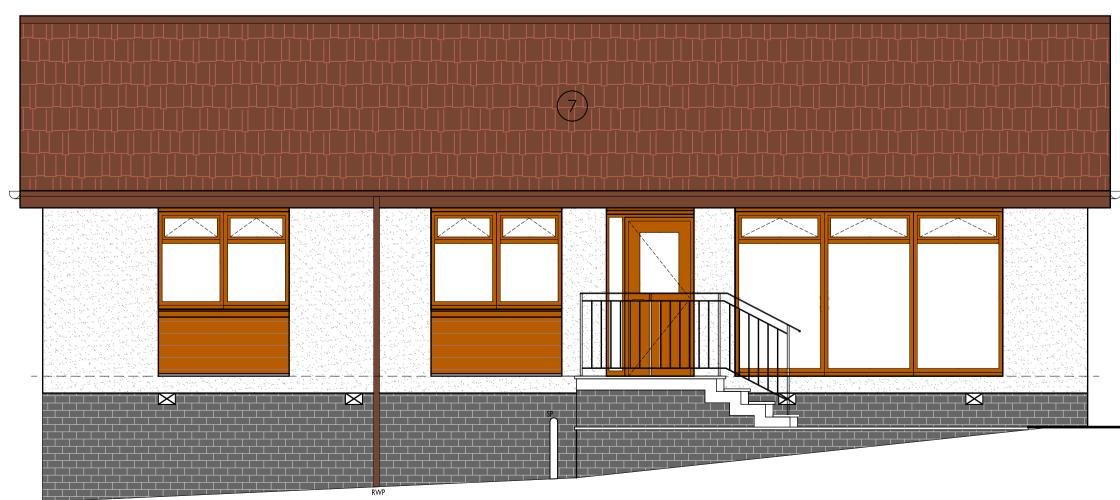

Proposed Side Elevation 1:50

Proposed Rear Elevation 1:50

Proposed Long Section 1:50

/////

New walls

MATERIALITY:

- Re-use existing window
   uPVC double glazed windows and doors- Colour Brown to match existing to achieve 1.4w/m<sup>2</sup>k u-value.
   Double glazed Bi-Fold Doors (or equal). External face finished to be brown to match existing. Internal face with
- finished to be brown to match existing. Internal face with white finish. Doors to achieve 1.4w/m<sup>2</sup>k u-value.
  4. Basecourse to be Grey facing brick to match existing.
  5. White/ grey chip roughcast.
  6. Composite Slatted Cladding spiced oak.
  7. Marley Concrete roof tiles colour Brown.
  8. Two Velux windows on side elevation.

All new soffits & facias to be uPVC - Colour Brown All new rainwater goods to be uPVC- Colour Brown

project title: House Extension & Alterations For McGinn At Woodlands, 19 Church Road Wishaw, ML2 9QG.