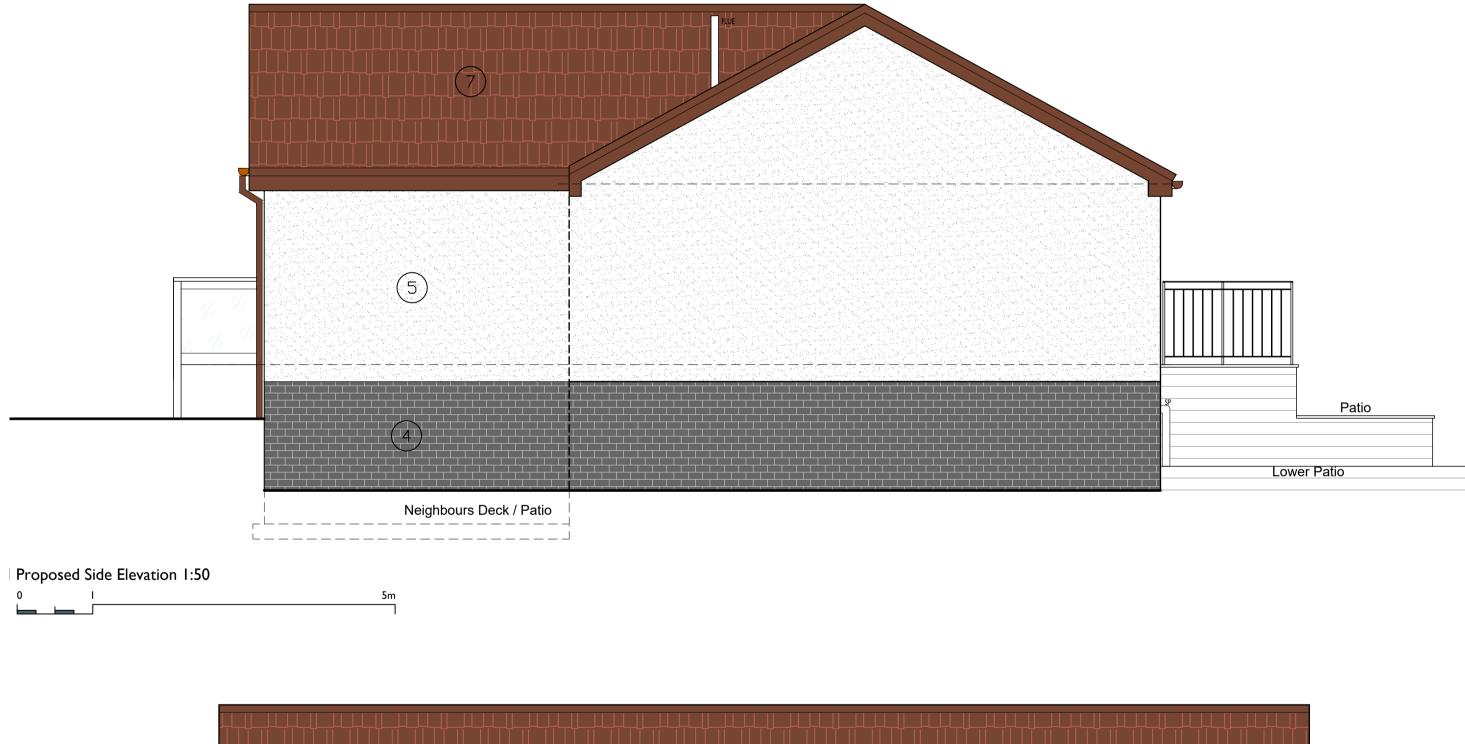

Proposed Side Elevation 1:50

Proposed Rear Elevation 1:50

Proposed Long Section 1:50

/////

New walls

MATERIALITY:

- Re-use existing window
   uPVC double glazed windows and doors- Colour Brown to match existing to achieve 1.4w/m<sup>2</sup>k u-value.
   Double glazed Bi-Fold Doors (or equal). External face finished to be brown to match existing. Internal face with
- finished to be brown to match existing. Internal face with white finish. Doors to achieve 1.4w/m<sup>2</sup>k u-value.
  4. Basecourse to be Grey facing brick to match existing.
  5. White/ grey chip roughcast.
  6. Composite Slatted Cladding spiced oak.
  7. Marley Concrete roof tiles colour Brown.
  8. Two Velux windows on side elevation.

All new soffits & facias to be uPVC - Colour Brown All new rainwater goods to be uPVC- Colour Brown

project title: House Extension & Alterations For McGinn At Woodlands, 19 Church Road Wishaw, ML2 9QG.