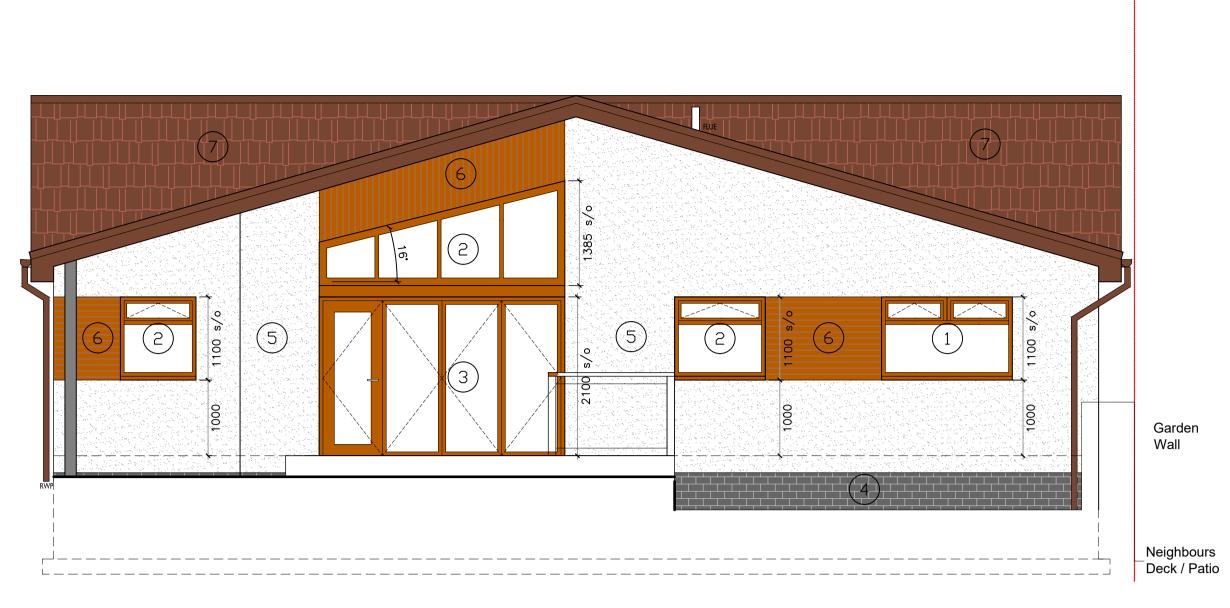

Proposed Side Elevation 1:50

Proposed Rear Elevation 1:50

Proposed Long Section 1:50

/////

New walls

MATERIALITY:

- Re-use existing window
   uPVC double glazed windows and doors- Colour Brown to match existing to achieve 1.4w/m<sup>2</sup>k u-value.
   Double glazed Bi-Fold Doors (or equal). External face finished to be brown to match existing. Internal face with
- finished to be brown to match existing. Internal face with white finish. Doors to achieve 1.4w/m<sup>2</sup>k u-value.
  4. Basecourse to be Grey facing brick to match existing.
  5. White/ grey chip roughcast.
  6. Composite Slatted Cladding spiced oak.
  7. Marley Concrete roof tiles colour Brown.
  8. Two Velux windows on side elevation.

All new soffits & facias to be uPVC - Colour Brown All new rainwater goods to be uPVC- Colour Brown

project title: House Extension & Alterations For McGinn At Woodlands, 19 Church Road Wishaw, ML2 9QG.