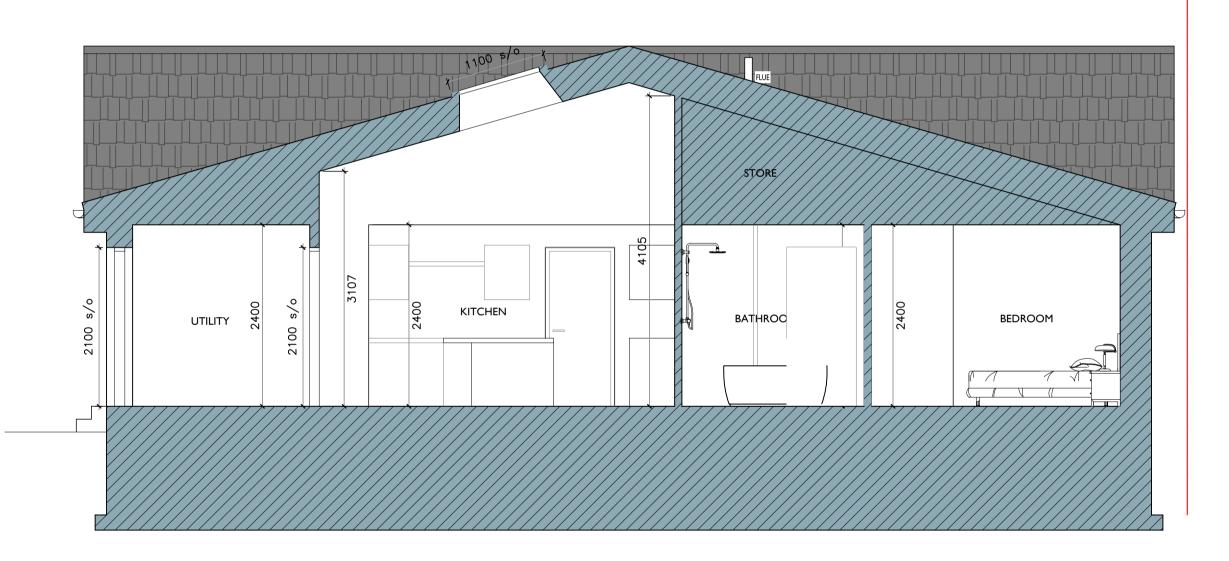

Proposed Side Elevation 1:50

Proposed Rear Elevation 1:50

Proposed Long Section 1:50

/////

New walls

MATERIALITY:

- Re-use existing window
   uPVC double glazed windows and doors- Colour Brown to match existing to achieve 1.4w/m<sup>2</sup>k u-value.
   Double glazed Bi-Fold Doors (or equal). External face finished to be brown to match existing. Internal face with
- finished to be brown to match existing. Internal face with white finish. Doors to achieve 1.4w/m<sup>2</sup>k u-value.
  4. Basecourse to be Grey facing brick to match existing.
  5. White/ grey chip roughcast.
  6. Composite Slatted Cladding spiced oak.
  7. Marley Concrete roof tiles colour Brown.
  8. Two Velux windows on side elevation.

All new soffits & facias to be uPVC - Colour Brown All new rainwater goods to be uPVC- Colour Brown

project title: House Extension & Alterations For McGinn At Woodlands, 19 Church Road Wishaw, ML2 9QG.

drawing title: Proposed Elevations & Section

| issue stage:                                                                                                                                                                                                                                                                                                                              | drawn by:   |
|-------------------------------------------------------------------------------------------------------------------------------------------------------------------------------------------------------------------------------------------------------------------------------------------------------------------------------------------|-------------|
| PLANNING                                                                                                                                                                                                                                                                                                                                  | GM          |
| date:                                                                                                                                                                                                                                                                                                                                     | paper size: |
| Apr-22                                                                                                                                                                                                                                                                                                                                    | Al          |
| drawing number & revision:<br>22007_PL05                                                                                                                                                                                                                                                                                                  |             |
| Copyright: CD Architects Ltd.<br>DO NOT SCALE Use figured dimensions only.<br>CD Architects Ltd accepts responsibility for this document only to the<br>commissioning party and not to any order.<br>All 3D vaualisations are for indicative purposes only.<br>This drawing is for information only, subject to local authority approval. |             |