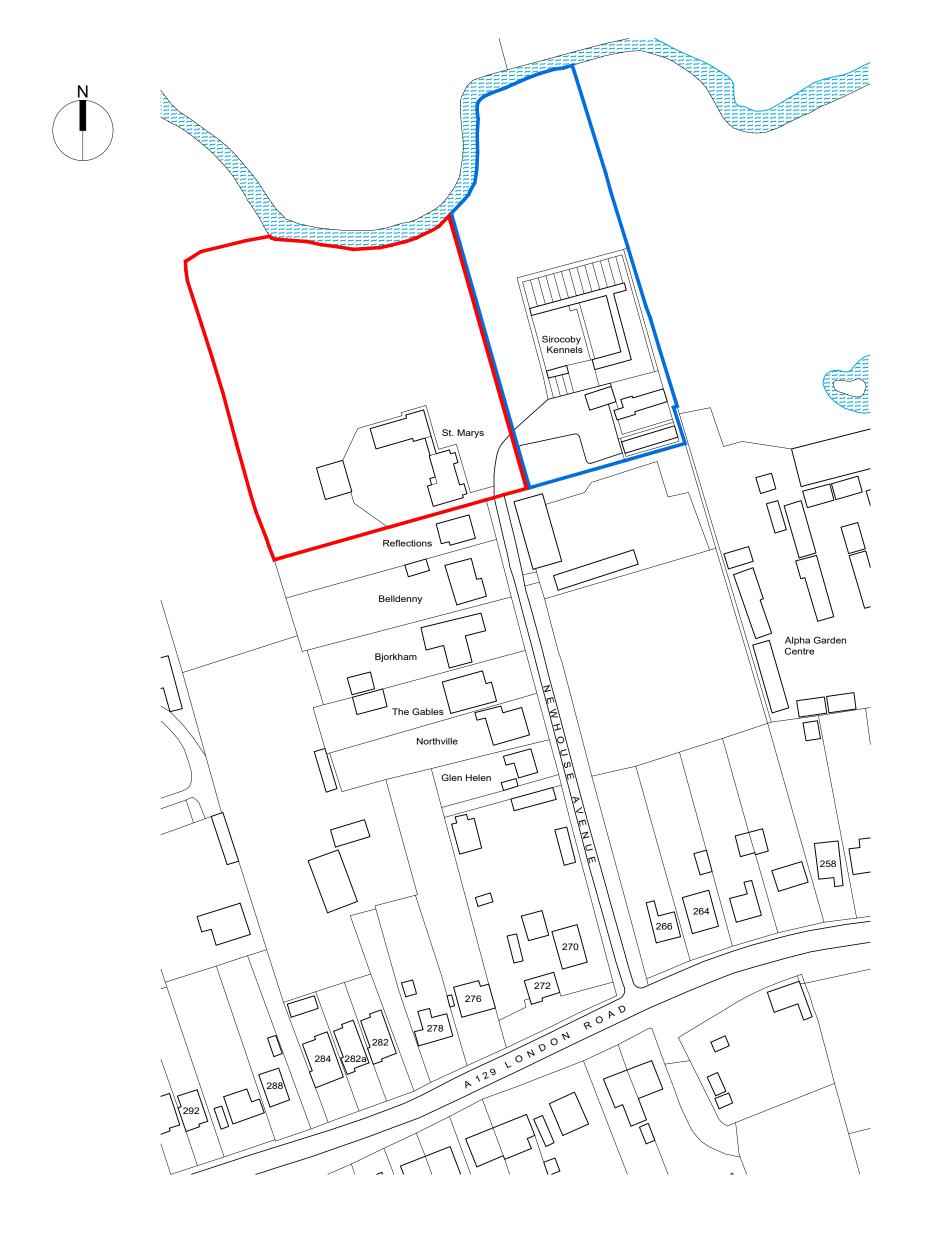

Comparative scale (1:1250)

| -<br>No. | -<br>Date | - Amendment | -<br>Initials | Scale : 1:1250 @ A3 Status : Planning Rev :   Date : April 2022 Dwg No : 21-0044-100 - | t: 01702 625109<br>e: design@modusstudio.co.uk | modus |
|----------|-----------|-------------|---------------|----------------------------------------------------------------------------------------|------------------------------------------------|-------|
|          |           |             |               |                                                                                        | Essex SS4 1JD                                  |       |
|          |           |             |               | Drawing : Site Location Plan                                                           | Rochford                                       |       |
|          |           |             |               | SS12 0JY: Prior Approval Application for<br>Class AA P.D. Upwards Extension            | 193 Southend Road                              |       |
|          |           |             |               | Project : St. Mary's, New House Avenue, Wickford                                       | The Studio                                     |       |
|          |           |             |               | Client : Ms. J. Jolli & Mr. T. Saunders                                                | Modus Architecture Ltd.                        |       |