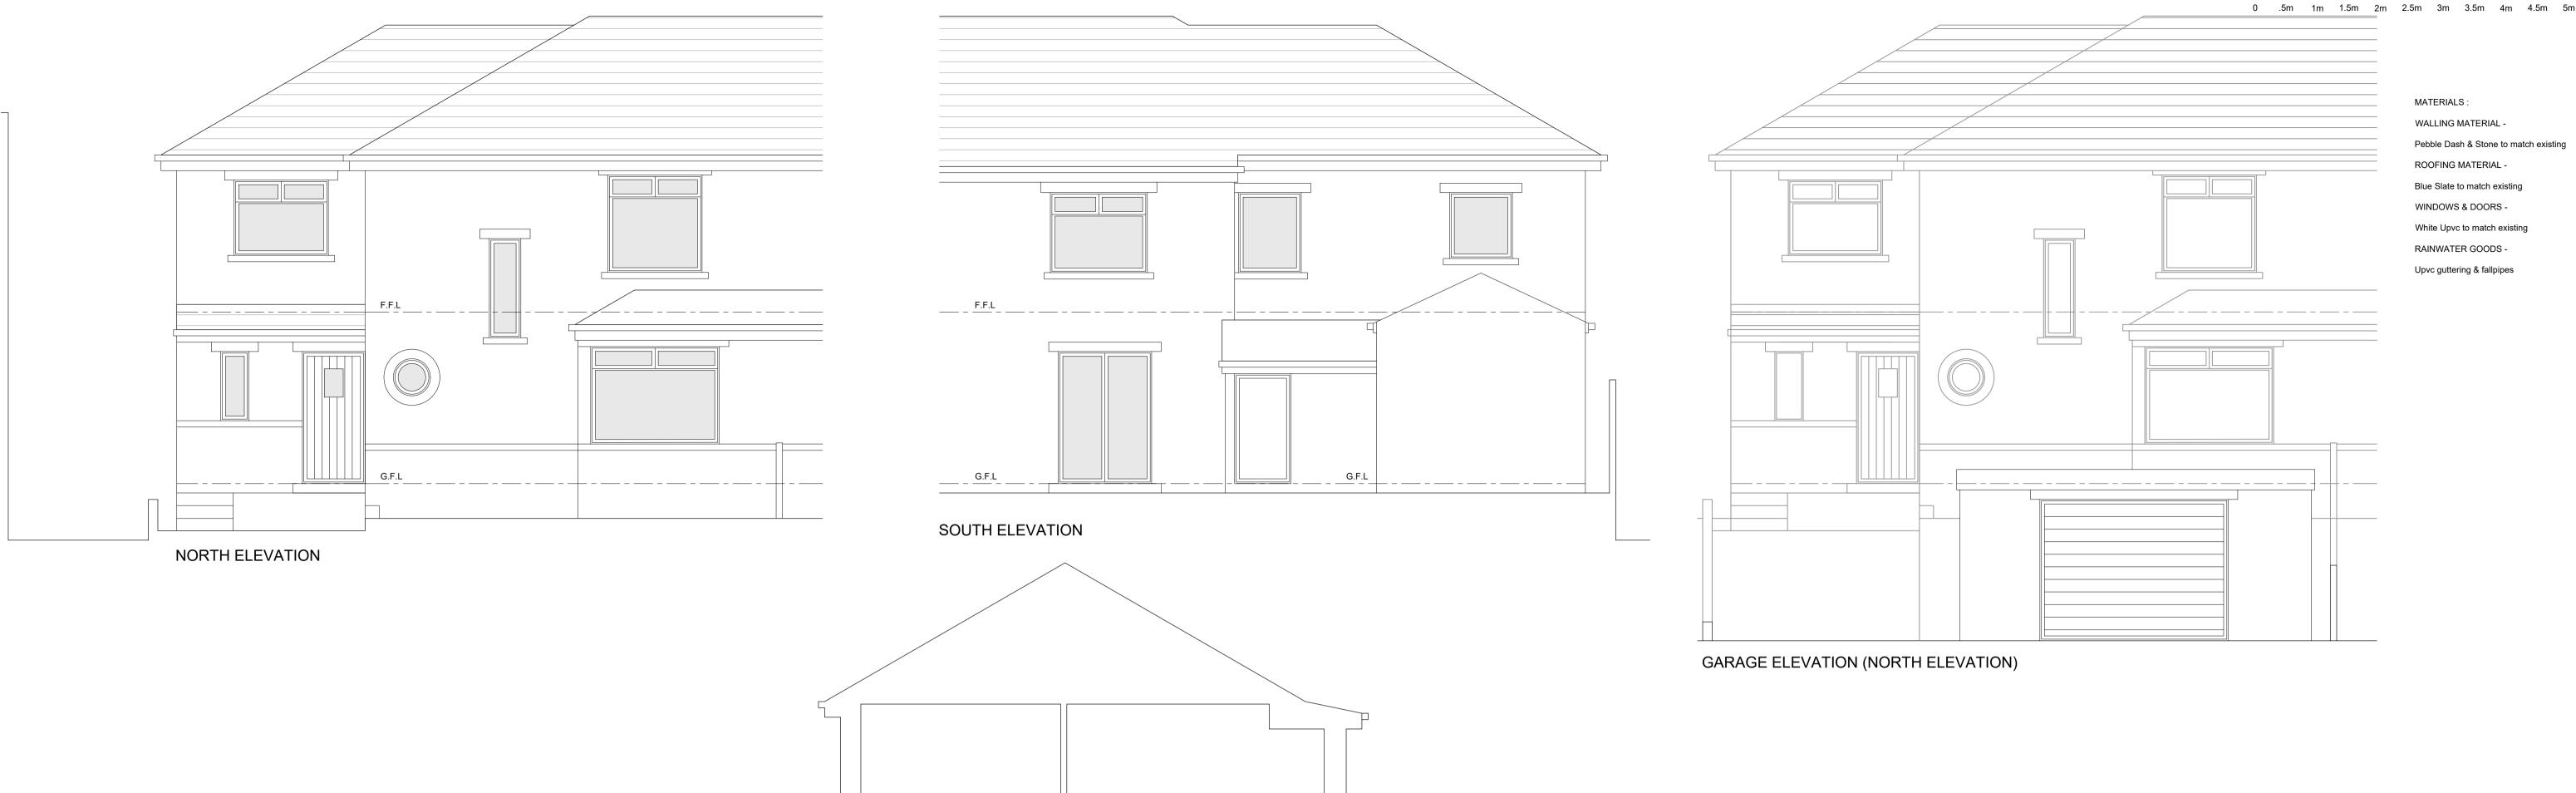

**GENERAL NOTES** 

scale bar 1:50

Pebble Dash & Stone to match existing

MATERIALS :

WALLING MATERIAL -

ROOFING MATERIAL -

Blue Slate to match existing

White Upvc to match existing

WINDOWS & DOORS -

RAINWATER GOODS -

Upvc guttering & fallpipes

- ALL WORK TO BE CARRIED OUT IN STRICT ACCORDANCE WITH THE BUILDING REGULATIONS AND TO THE SATISFACTION OF THE LOCAL AUTHORITY TOWN / COUNTRY PLANNING, BUILDING CONTROL AND DRAINAGE DEPARTMENTS.
- APPOINTED CONTRACTOR RESPONSIBLE FOR NOTIFYING LOCAL AUTHORITY BUILDING CONTROL DEPARTMENT UPON COMMENCEMENT OF BUILDING WORKS ON SITE.
- DIMENSIONS ALL TO SITE CHECK. DISCREPANCIES (IF ANY) TO BE BROUGHT TO THE IMMEDIATE ATTENTION OF THE DESIGNER.
- THESE PLANS HAVE BEEN PREPARED FOR SUBMISSION TO THE LOCAL AUTHORITY FOR TOWN & COUNTRY PLANNING AND / OR BUILDING REGULATION PURPOSES ONLY AND DO NOT CONSTITUTE FULL WORKING DRAWINGS.
  INFORMATION NOTED ON THE PLANS OR ACCOMPANYING DOCUMENTS / DETAILS IS NOT EXHAUSTIVE, AND CONTRACTOR TO CHECK WITH CLIENT AS TO ANY ADDITIONAL WORK NOT SPECIFICALLY NOTED OR IMPLIED.
- ALL MATERIALS ARE TO BE USED IN STRICT ACCORDANCE WITH
  THE RECOMMENDATIONS OF THE MANUFACTURES
- ANY WORK COMMENCING ON SITE PRIOR TO BUILDING REGULATIONS APPROVAL IS NOT RECOMMENDED AND IS ENTIRELY THE RESPONSIBILITY OF THE CLIENT.