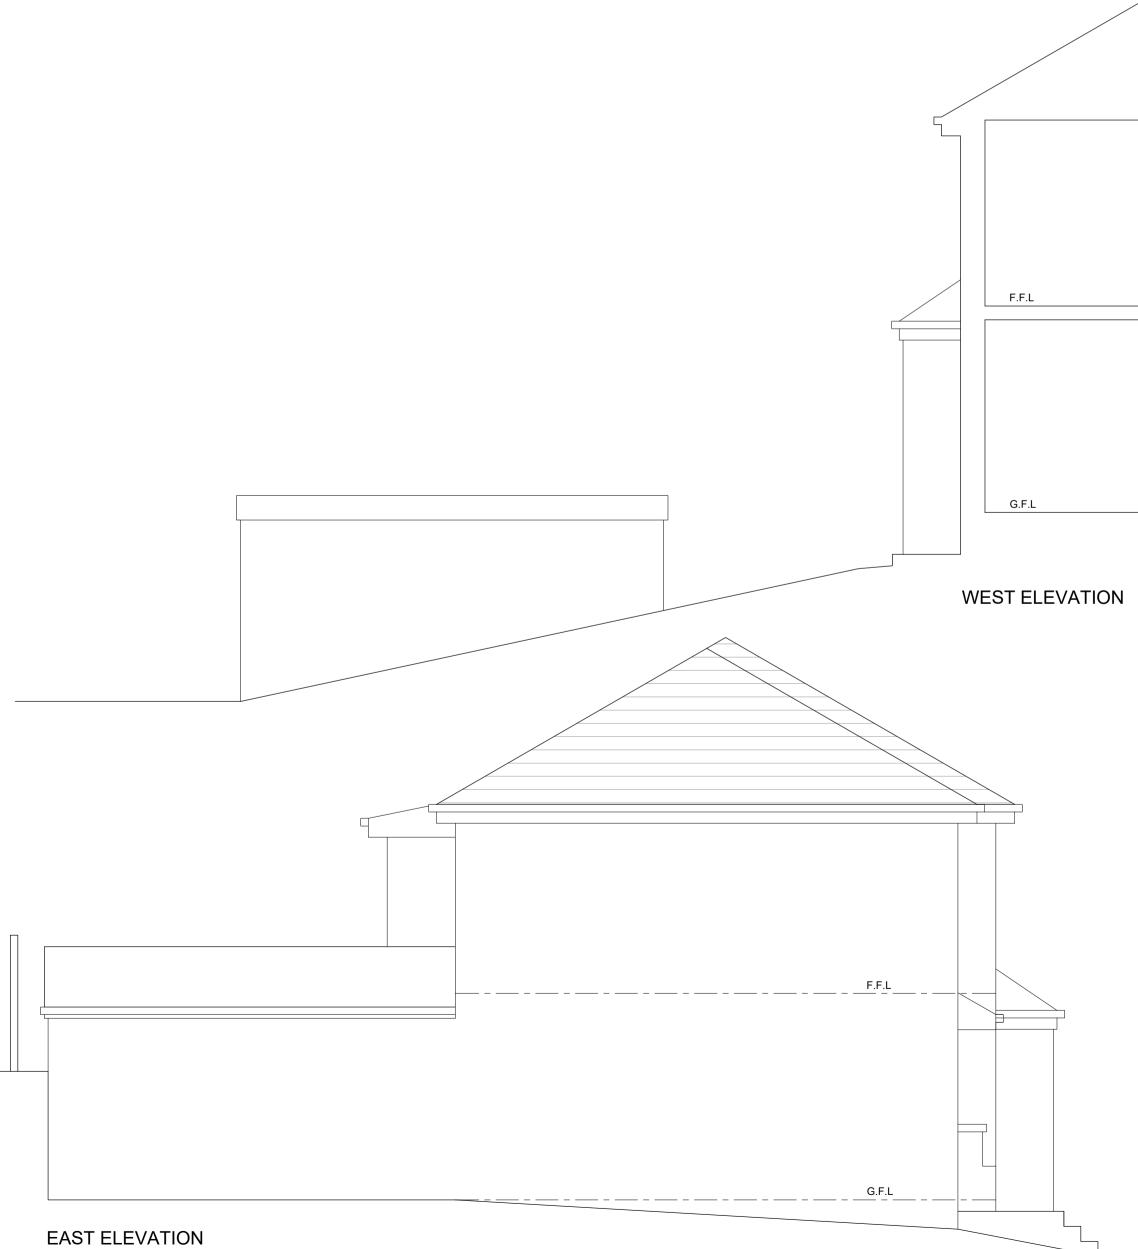

**GENERAL NOTES** 

scale bar 1:50

Pebble Dash & Stone to match existing

MATERIALS :

WALLING MATERIAL -

ROOFING MATERIAL -

Blue Slate to match existing

White Upvc to match existing

WINDOWS & DOORS -

RAINWATER GOODS -

Upvc guttering & fallpipes

- ALL WORK TO BE CARRIED OUT IN STRICT ACCORDANCE WITH THE BUILDING REGULATIONS AND TO THE SATISFACTION OF THE LOCAL AUTHORITY TOWN / COUNTRY PLANNING, BUILDING CONTROL AND DRAINAGE DEPARTMENTS.
- APPOINTED CONTRACTOR RESPONSIBLE FOR NOTIFYING LOCAL AUTHORITY BUILDING CONTROL DEPARTMENT UPON COMMENCEMENT OF BUILDING WORKS ON SITE.
- DIMENSIONS ALL TO SITE CHECK. DISCREPANCIES (IF ANY) TO BE BROUGHT TO THE IMMEDIATE ATTENTION OF THE DESIGNER.
- THESE PLANS HAVE BEEN PREPARED FOR SUBMISSION TO THE LOCAL AUTHORITY FOR TOWN & COUNTRY PLANNING AND / OR BUILDING REGULATION PURPOSES ONLY AND DO NOT CONSTITUTE FULL WORKING DRAWINGS.
  INFORMATION NOTED ON THE PLANS OR ACCOMPANYING DOCUMENTS / DETAILS IS NOT EXHAUSTIVE, AND CONTRACTOR TO CHECK WITH CLIENT AS TO ANY ADDITIONAL WORK NOT SPECIFICALLY NOTED OR IMPLIED.
- ALL MATERIALS ARE TO BE USED IN STRICT ACCORDANCE WITH
  THE RECOMMENDATIONS OF THE MANUFACTURES
- ANY WORK COMMENCING ON SITE PRIOR TO BUILDING REGULATIONS APPROVAL IS NOT RECOMMENDED AND IS ENTIRELY THE RESPONSIBILITY OF THE CLIENT.