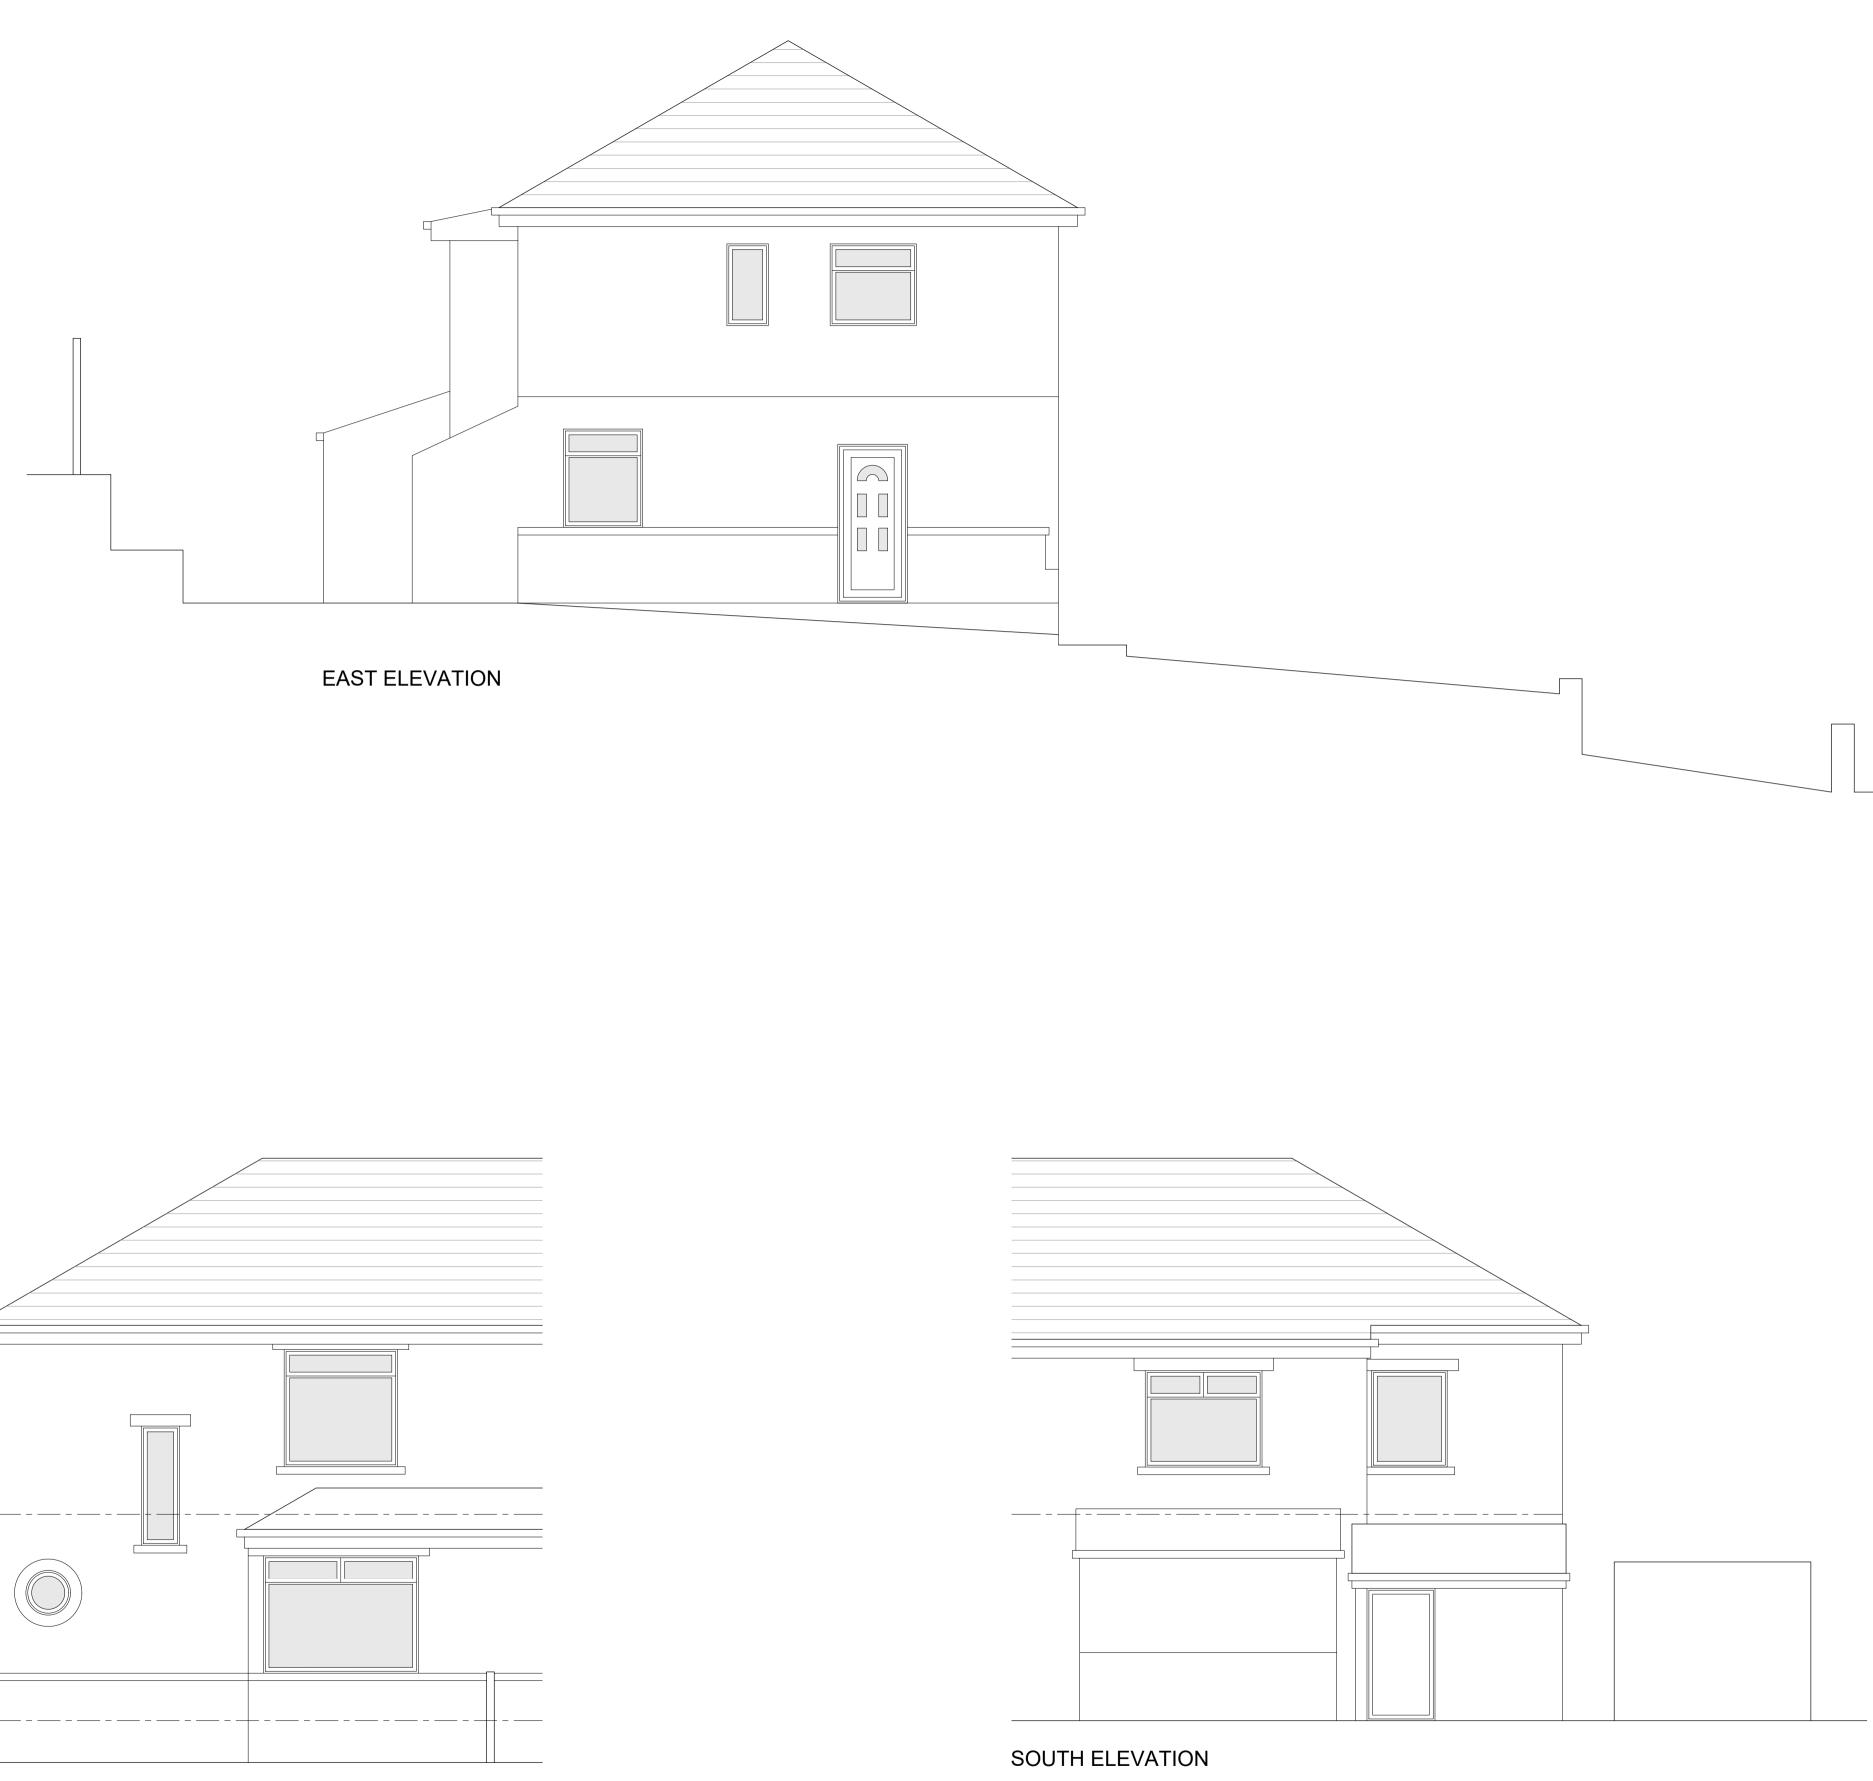

## NORTH ELEVATION

status: PLANNING job no: 1114 dwg no:03 rev: scale: 1:50 @ A1 drawn: S.B check: R.A.K date: Jan 2022 © This drawing is copyright of LARK Architects Ltd LARK Architects Ltd Summit House, Riparian Way, The Crossings, Cross Hills, Keighley, West Yorkshire, BD20 7BW. Chartered Practice

drawing: Existing Elevations

• DIMENSIONS ALL TO SITE CHECK. DISCREPANCIES (IF ANY) TO BE BROUGHT TO THE IMMEDIATE ATTENTION OF THE DESIGNER. THESE PLANS HAVE BEEN PREPARED FOR SUBMISSION TO THE LOCAL AUTHORITY FOR TOWN & COUNTRY PLANNING AND / OR BUILDING REGULATION PURPOSES ONLY AND DO NOT CONSTITUTE FULL WORKING DRAWINGS.
INFORMATION NOTED ON THE PLANS OR ACCOMPANYING DOCUMENTS / DETAILS IS NOT EXHAUSTIVE, AND CONTRACTOR TO CHECK WITH CLIENT AS TO ANY ADDITIONAL WORK NOT SPECIFICALLY NOTED OR IMPLIED.

scale bar 1:50 0 .5m 1m 1.5m 2m 2.5m 3m 3.5m 4m 4.5m 5m

MATERIALS :

Blue Slate

White Upvc

WALLING MATERIAL -Pebble Dash & Stone **ROOFING MATERIAL -**

WINDOWS & DOORS -

RAINWATER GOODS -

Upvc guttering & fallpipes