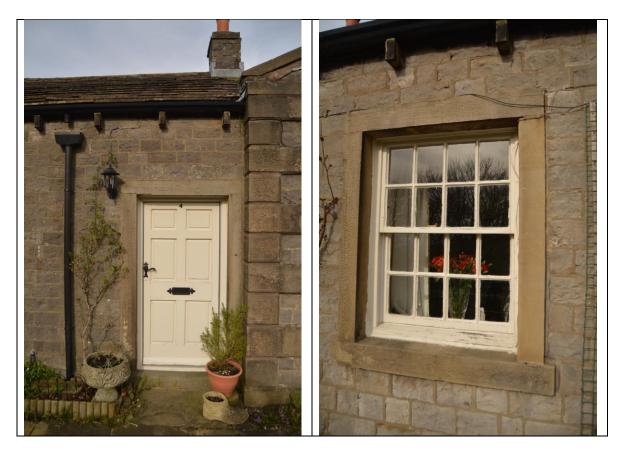

## This Design & Access Statement is prepared for the Installation of Hardwood Timber windows and doors to the Front elevation of The Almshouses, Church Road, Thornton in Craven BD23 3TR

The existing timber windows and doors are in a poor state of repair and replacement is proposed with six new hardwood spiral balance sliding sash double glazed windows with glazing bars, and five new raised fielded and panelled doors set within new hardwood timber frame. All will be factory finished painted to a heritage colour to match the existing windows and doors.

The new windows and doors will be re-fitted with the existing hardware where they can be or new to match, with new Secure by Design approved locks to improve security and energy efficiency

Existing Door and Windows, replacement will match.