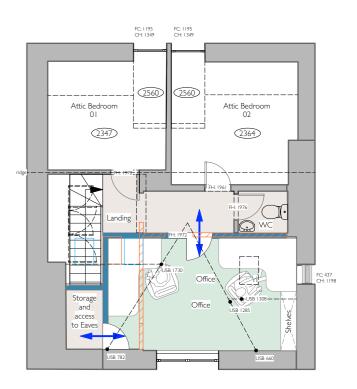

Proposed Attic Plan Scale 1:100



## Proposed Front Elevation Scale 1:100

JLL 31.03.2022 JLL 30.03.2022 10.03.2022 JW 28.02.2022 JLL

JLL

Items to be removed

Proposed wall

Amendments following LPA requests Amendments following LPA requests Amendments following Heritage advice Amendments following Heritage advice Amendments following Heritage advice Rev. Initial Date Note

## PLANNING DRAWINGS

09.02.2022

## project 12 High Street, Burton in Lonsdale

CONCEPT DRAWINGS drawing title Attic and Ground Floor Scheme

| drwg. no. | 6050 /c/b/03 |       | date Aug-21 |        | rev       | Ε          |
|-----------|--------------|-------|-------------|--------|-----------|------------|
| scale     | 1:100        | @ A2L | drawn       | by ILL | checked b | v <b>-</b> |

## MASON GILLIBRAND