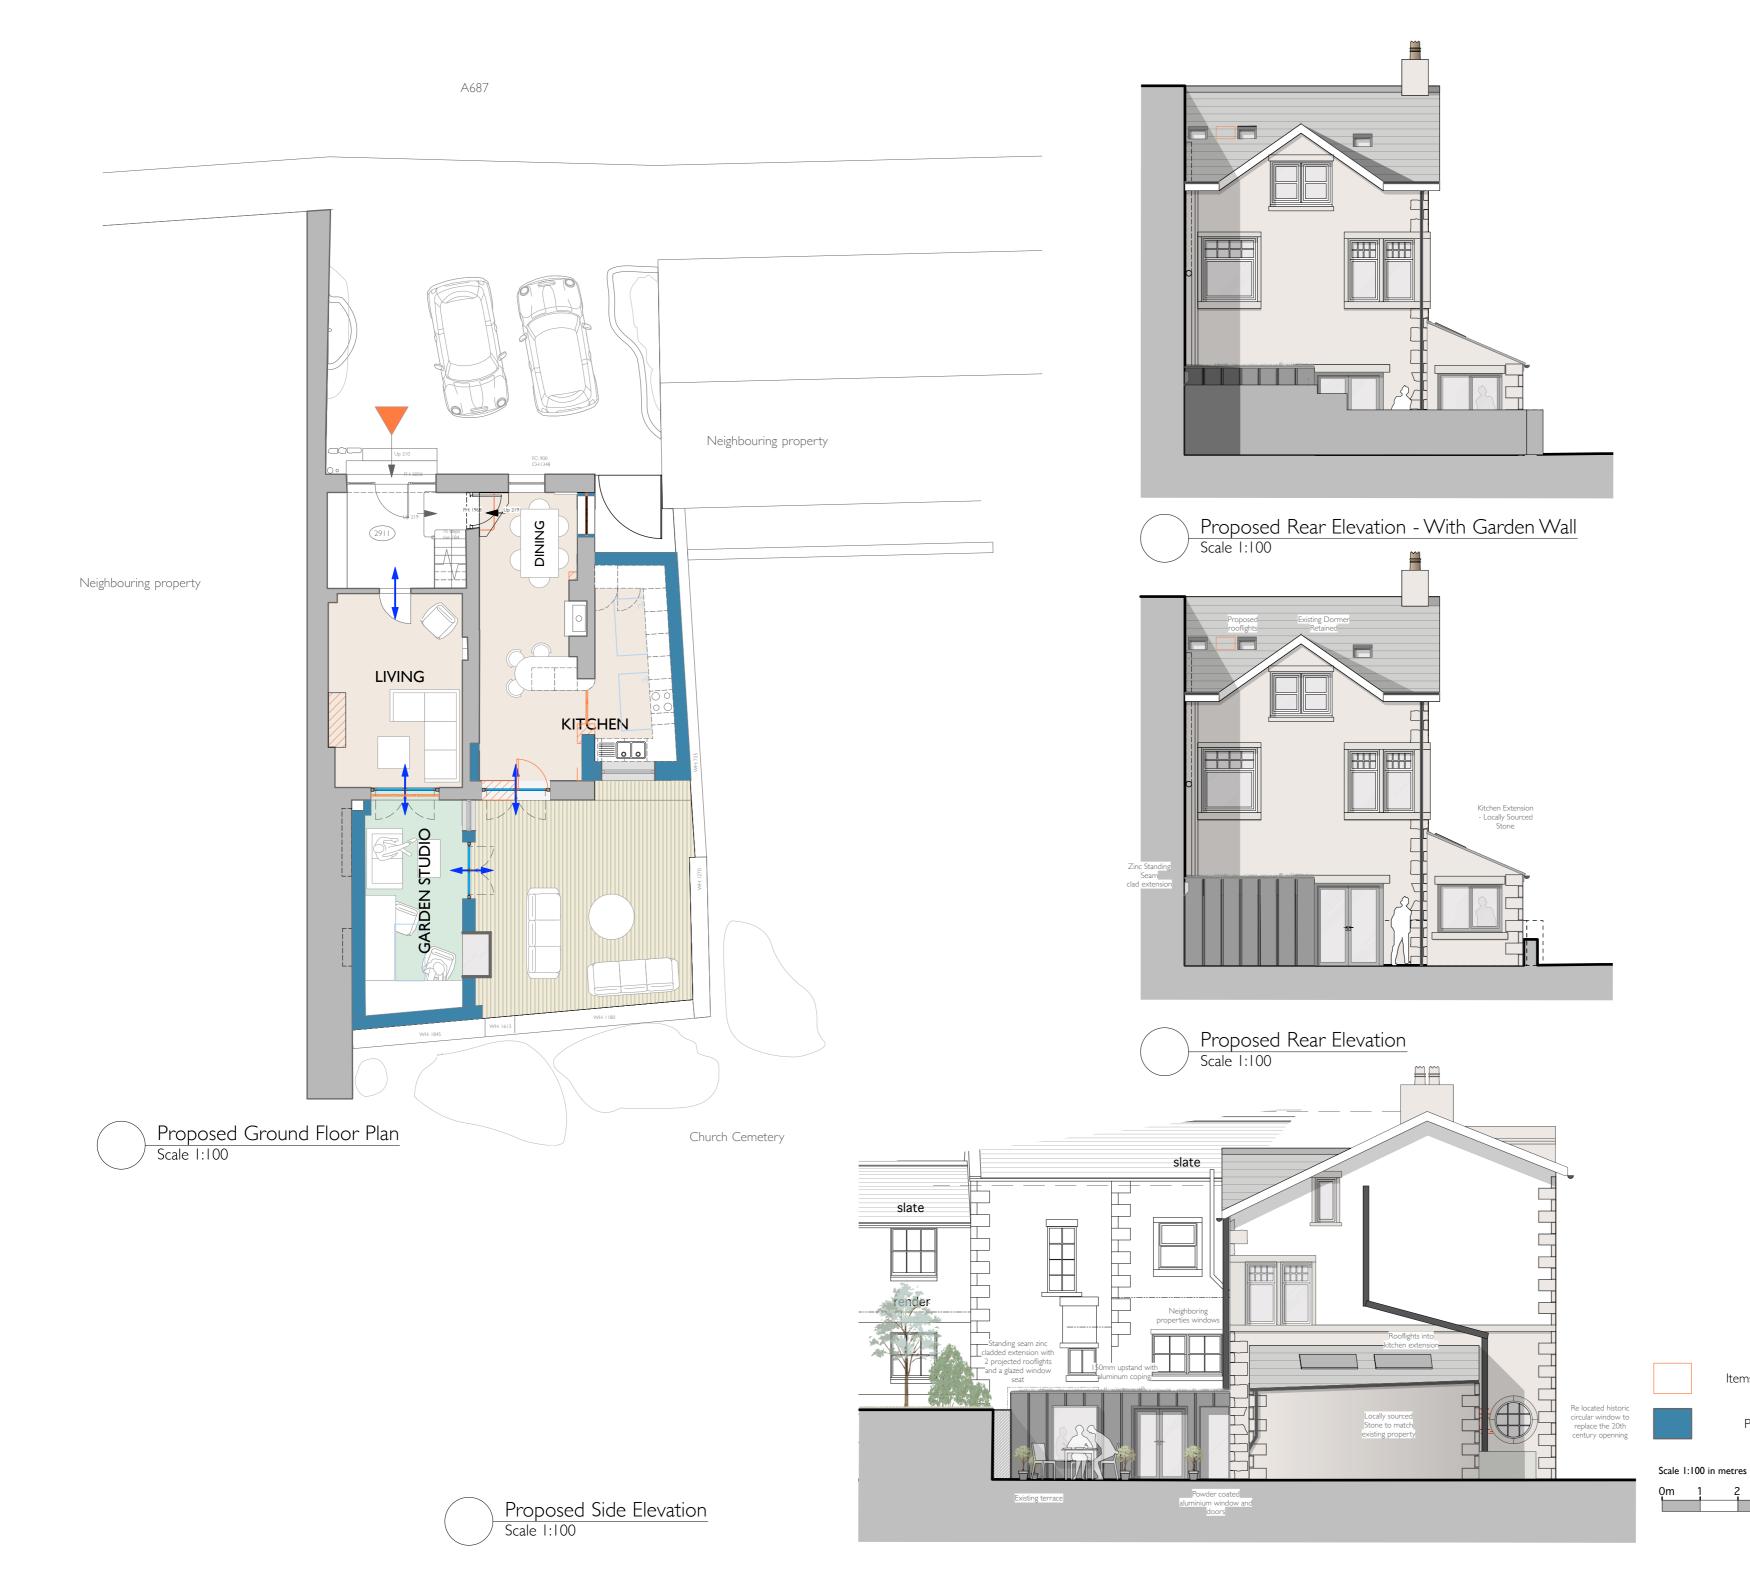

Proposed Attic Plan Scale 1:100

## Proposed Front Elevation Scale 1:100

JLL 31.03.2022 JLL 30.03.2022 10.03.2022 JW 28.02.2022 JLL

JLL

Items to be removed

Proposed wall

Amendments following LPA requests Amendments following LPA requests Amendments following Heritage advice Amendments following Heritage advice Amendments following Heritage advice Rev. Initial Date Note

## PLANNING DRAWINGS

09.02.2022

## project 12 High Street, Burton in Lonsdale

CONCEPT DRAWINGS drawing title Attic and Ground Floor Scheme

| drwg. no. | 6050 /c/b/03 |       | date Aug-21 |        | rev       | Ε          |
|-----------|--------------|-------|-------------|--------|-----------|------------|
| scale     | 1:100        | @ A2L | drawn       | by ILL | checked b | v <b>-</b> |