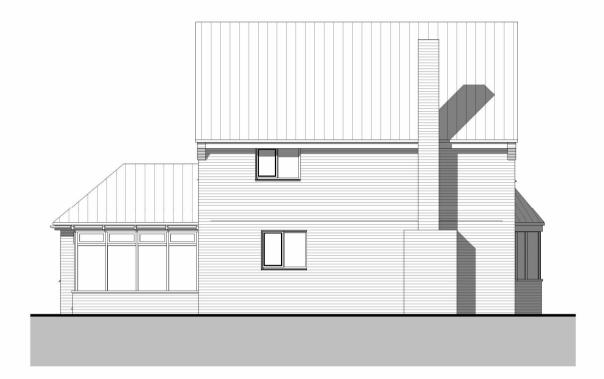

Planning Proposed Front 1: 100

Planning Existing Front
1:100

Planning Proposed Rear

Planning Existing Rear

Planning Proposed Side (north east)
1:100

Planning Existing Side (north east)
1:100

Planning Proposed Side (south west)

Planning Existing Side (south west)

Proposed Ground Floor 1:100

Proposed First Floor
1:100

Existing Ground Floor 1:100

Existing First Floor
1:100

Existing Site Plan
1:200

Proposed Site Plan
1:200

Ian Gowler Consulting Ltd
Architectural and Domestic
Energy Consultant
Grove House, 22 Primrose Hill, Doddington, Cambs, PE15 0SU
tel. 01354 667005 email. ian@gowler-architectural.co.uk