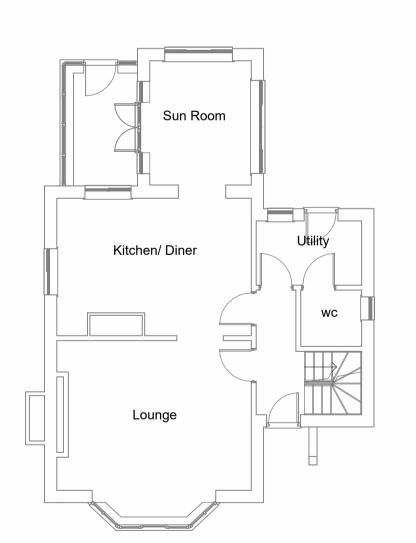

Planning Existing Side (south west)

Proposed Ground Floor 1:100

Proposed First Floor
1:100

Existing Ground Floor 1:100

Existing First Floor
1:100

Existing Site Plan
1:200

Proposed Site Plan
1:200

Ian Gowler Consulting Ltd
Architectural and Domestic
Energy Consultant
Grove House, 22 Primrose Hill, Doddington, Cambs, PE15 0SU
tel. 01354 667005 email. ian@gowler-architectural.co.uk