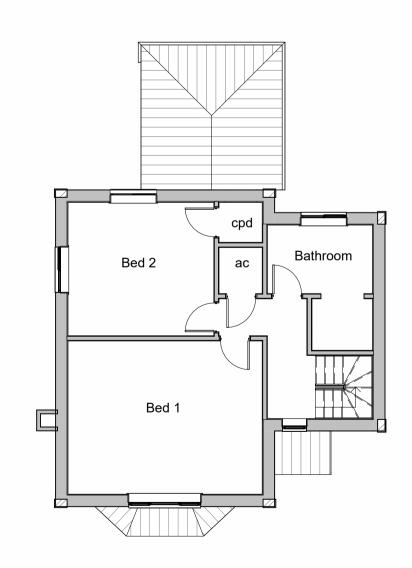

Planning Existing Side (south west)

Proposed Ground Floor 1:100

Proposed First Floor
1:100

Existing Ground Floor 1:100

Existing First Floor
1:100

Existing Site Plan
1:200

Proposed Site Plan
1:200

Ian Gowler Consulting Ltd
Architectural and Domestic
Energy Consultant
Grove House, 22 Primrose Hill, Doddington, Cambs, PE15 0SU
tel. 01354 667005 email. ian@gowler-architectural.co.uk