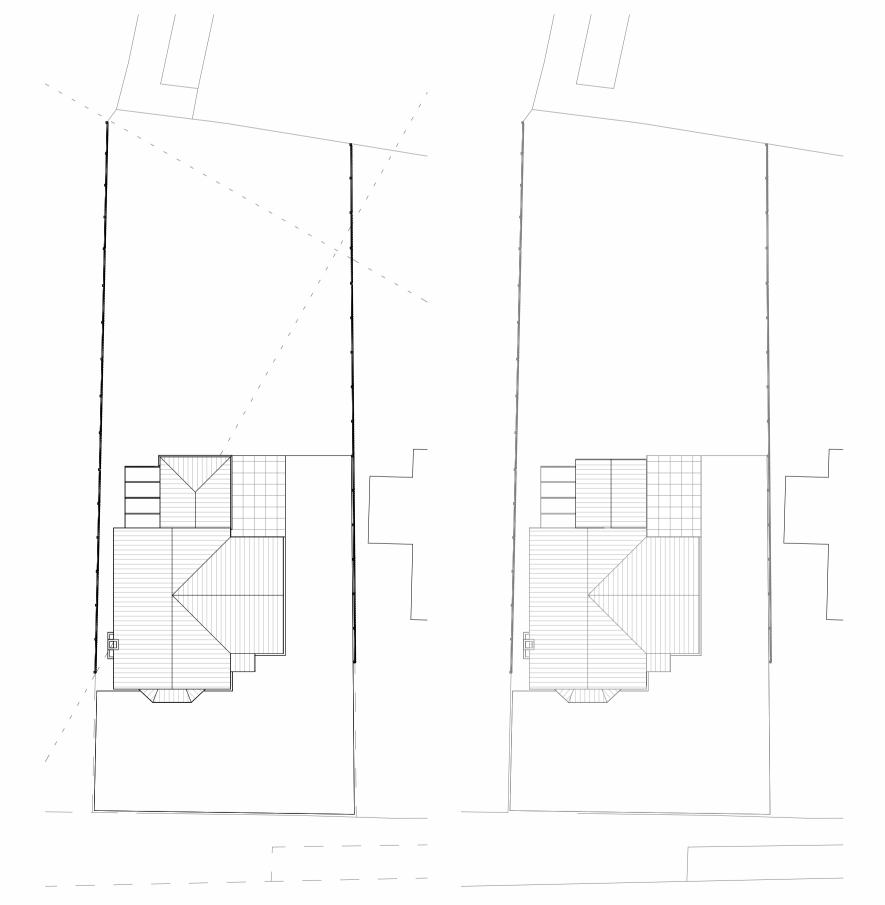

Planning Existing Side (south west)

Proposed Ground Floor 1:100

Proposed First Floor
1:100

Existing Ground Floor 1:100

Existing First Floor
1:100

Existing Site Plan
1:200

Proposed Site Plan
1:200

Ian Gowler Consulting Ltd
Architectural and Domestic
Energy Consultant
Grove House, 22 Primrose Hill, Doddington, Cambs, PE15 0SU
tel. 01354 667005 email. ian@gowler-architectural.co.uk