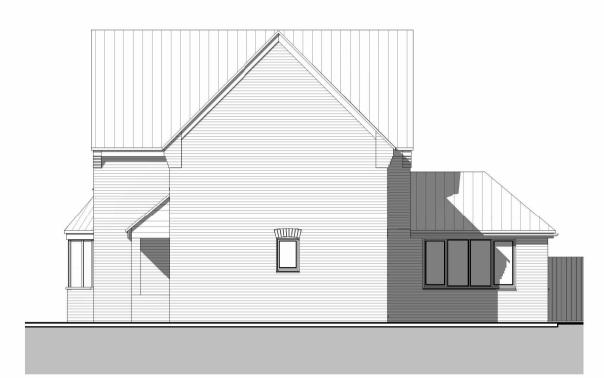

Planning Proposed Front 1: 100

Planning Existing Front
1:100

Planning Proposed Rear

Planning Existing Rear

Planning Proposed Side (north east)
1:100

Planning Existing Side (north east)
1:100

Planning Proposed Side (south west)

Planning Existing Side (south west)

Proposed Ground Floor 1:100

Proposed First Floor
1:100

Existing Ground Floor 1:100

Existing First Floor
1:100

Existing Site Plan
1:200

Proposed Site Plan
1:200

Ian Gowler Consulting Ltd
Architectural and Domestic
Energy Consultant
Grove House, 22 Primrose Hill, Doddington, Cambs, PE15 0SU
tel. 01354 667005 email. ian@gowler-architectural.co.uk