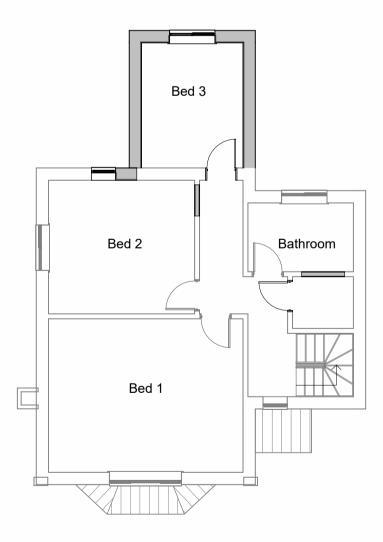

Planning Existing Side (south west)

Proposed Ground Floor 1:100

Proposed First Floor
1:100

Existing Ground Floor 1:100

Existing First Floor
1:100

Existing Site Plan
1:200

Proposed Site Plan
1:200

Ian Gowler Consulting Ltd
Architectural and Domestic
Energy Consultant
Grove House, 22 Primrose Hill, Doddington, Cambs, PE15 0SU
tel. 01354 667005 email. ian@gowler-architectural.co.uk