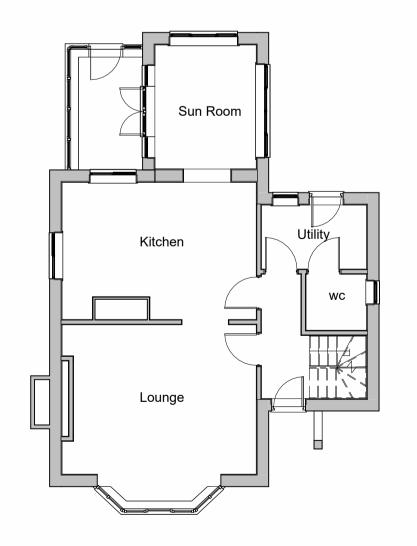

Planning Existing Side (south west)

Proposed Ground Floor 1:100

Proposed First Floor
1:100

Existing Ground Floor 1:100

Existing First Floor
1:100

Existing Site Plan
1:200

Proposed Site Plan
1:200

Ian Gowler Consulting Ltd
Architectural and Domestic
Energy Consultant
Grove House, 22 Primrose Hill, Doddington, Cambs, PE15 0SU
tel. 01354 667005 email. ian@gowler-architectural.co.uk