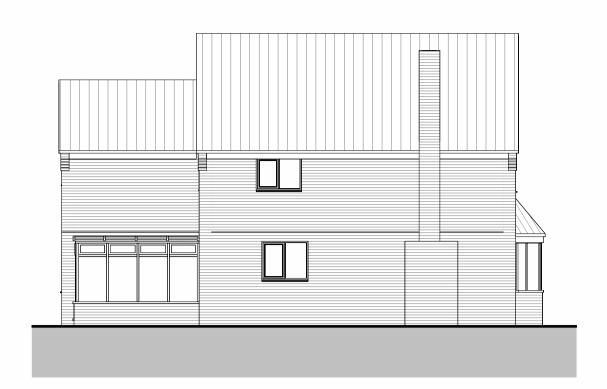

Planning Proposed Front 1: 100

Planning Existing Front
1:100

Planning Proposed Rear

Planning Existing Rear

Planning Proposed Side (north east)
1:100

Planning Existing Side (north east)
1:100

Planning Proposed Side (south west)

Planning Existing Side (south west)

Proposed Ground Floor 1:100

Proposed First Floor
1:100

Existing Ground Floor 1:100

Existing First Floor
1:100

Existing Site Plan
1:200

Proposed Site Plan
1:200

Ian Gowler Consulting Ltd
Architectural and Domestic
Energy Consultant
Grove House, 22 Primrose Hill, Doddington, Cambs, PE15 0SU
tel. 01354 667005 email. ian@gowler-architectural.co.uk