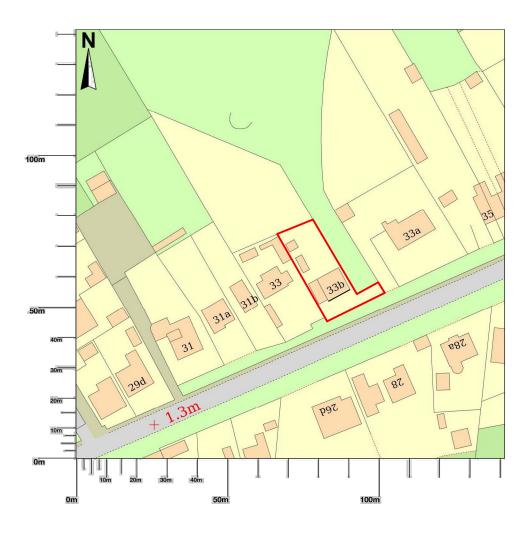

## 33b, Doddington Road, Benwick, March, PE15 0UT

Map area bounded by: 534741,290805 534883,290947. Produced on 02 December 2021 from the OS National Geographic Database. Reproduction in whole or part is prohibited without the prior permission of Ordnance Survey. © Crown copyright 2021. Supplied by UKPlanningMaps.com a licensed OS partner (100054135). Unique plan reference: p2c/uk/724038/979425