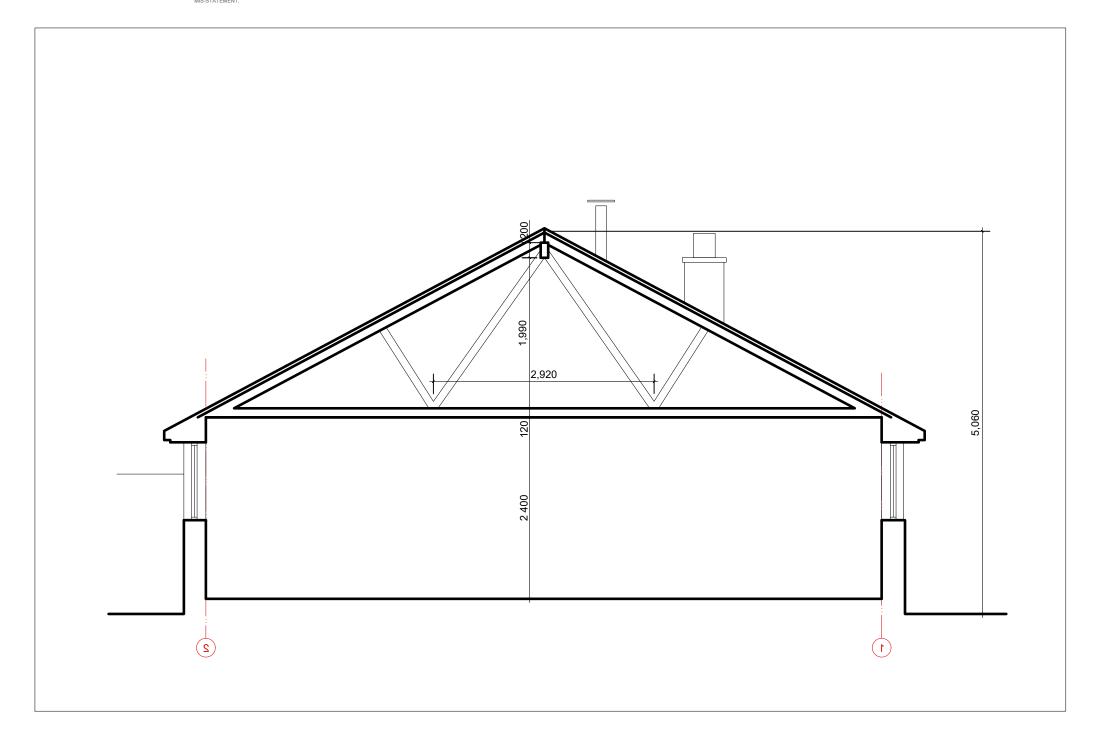

|                        | PURPOSE OF ISSUE |     |      |      |    |    | CLIENT  |            |         | DRAWING STATUS |            | PROJECT             | DRAWING NO                   | REVISION |
|------------------------|------------------|-----|------|------|----|----|---------|------------|---------|----------------|------------|---------------------|------------------------------|----------|
| ARCHITEKTAS            | Information      | !   |      |      |    |    | PRIVA   | TE         |         | PLANNING       |            | 33b DODDINGTON ROAD |                              | 1 a      |
| info@architektas.co.uk | Comment          |     |      |      |    |    | Filliva | 16         |         | LAMMING        |            | BENWICK, MARCH      | 33BDR -03.301                |          |
| www.architektas.co.uk  | Consents         |     |      |      |    |    |         |            | Pr      |                | PE15 OUT   |                     | -                            |          |
|                        | Building Control |     |      |      |    |    |         |            | 1       |                | T          |                     |                              |          |
|                        | Tender           |     |      |      |    |    | DRAWN   | START DATE | CHECKED | SCALE          | SHEET SIZE | DRAWING TITLE       |                              |          |
|                        |                  |     |      |      |    |    |         |            |         |                |            |                     |                              |          |
|                        | Contract         |     |      |      |    |    | AR      | 05/12/21   | AR      | 1:50 @ A3      | A3         |                     | <b>EXISTING SECTION ELEV</b> | /ΔΤΙΩΝ   |
|                        | Construction     | REV | DATE | NOTE | ES | DR | / 111   | 00/12/21   | 7       | 1.00 @ 7.10    |            |                     | EXISTING SECTION ELEV        | Allon    |