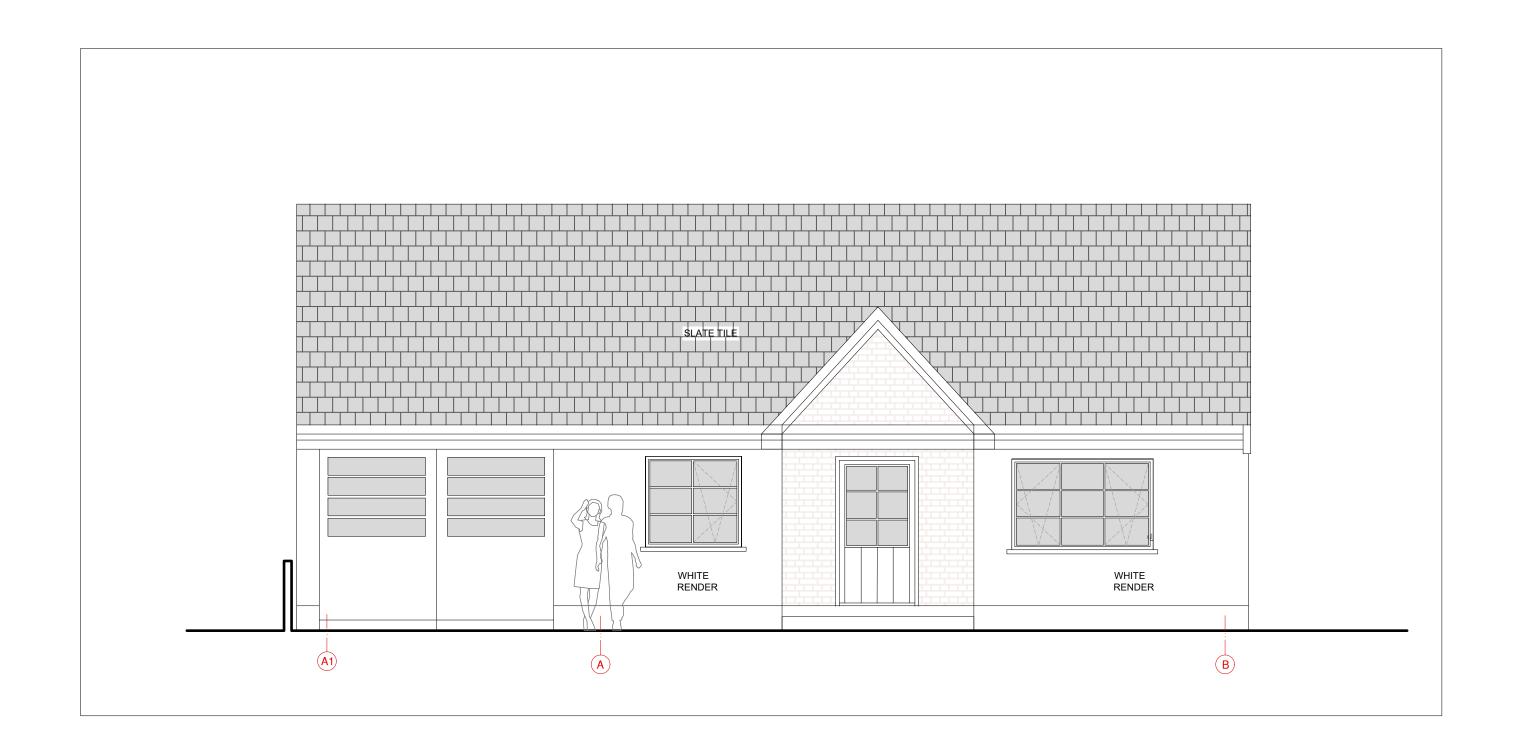

METERS\_SCALE 1:50

|                                                          | PURPOSE OF ISSUE             | tion ent sts g Control |      |          |         |       |            |          | DRAWING STATUS |                                                   | PROJECT          | DRAWING NO          | REVISION |
|----------------------------------------------------------|------------------------------|------------------------|------|----------|---------|-------|------------|----------|----------------|---------------------------------------------------|------------------|---------------------|----------|
| ARCHITEKTAS info@architektas.co.uk www.architektas.co.uk | Information Comment Consents |                        |      |          | PRIVATE |       |            | PLANNING |                | 33b DODDINGTON ROAD<br>BENWICK, MARCH<br>PE15 OUT | 33BDR -02.200P   | 1                   |          |
|                                                          | Building Control             |                        |      |          |         | DRAWN | START DATE | CHECKED  | SCALE          | SHEET SIZE                                        | ZE DRAWING TITLE |                     |          |
|                                                          | Tender Contract Construction | REV                    | DATE | NOTES DR |         | AR    | 05/12/21   | AR       | 1:50 @ A3      | А3                                                | ı                | PROPOSED FRONT ELEV |          |