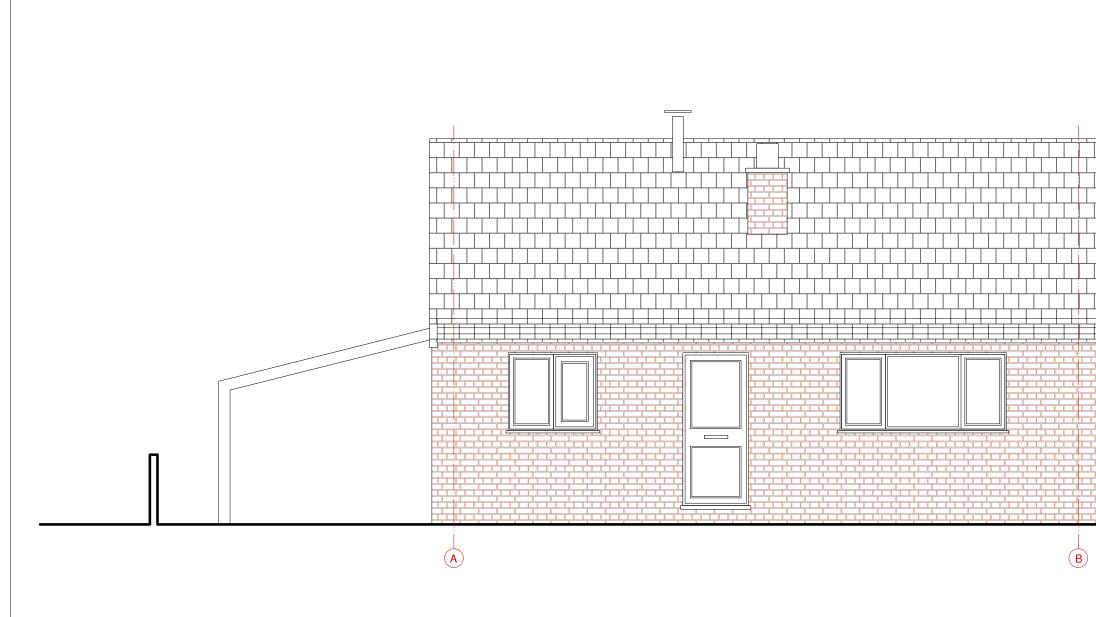

## **EXISTING FRONT ELEVATION**

| PROJECT                                           | DRAWING NO    | REVISION |
|---------------------------------------------------|---------------|----------|
| 33b DODDINGTON ROAD<br>BENWICK, MARCH<br>PE15 OUT | 33BDR -02.200 | 1        |
| DRAWING TITLE                                     |               |          |
|                                                   |               |          |