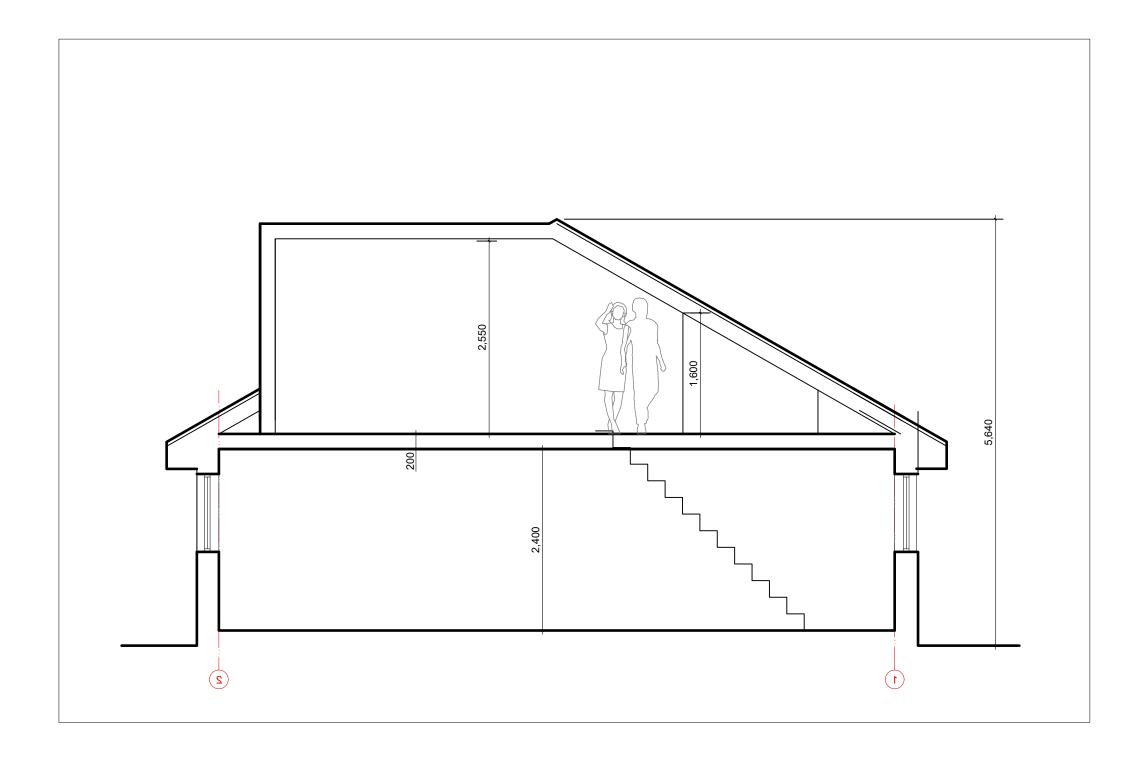

METERS\_SCALE 1:50 WHILST EVERY ATTEMPT HAS BEEN MADE TO ENSURE THE ACCURACY OF THE SITE PLAN CONTAINED HERE.

MEASUREMED TO POORS, WINDOWS AND ANY OTHER ITEMS ARE APPROXIMATE

APP

| Λ. | RC | ٠п  | IT         | <b>/</b> T | $\Lambda$ |
|----|----|-----|------------|------------|-----------|
| A  | ĸι | . н | <b>1</b> I |            | H 3       |

**Proposed Cross Section** 

**A3**