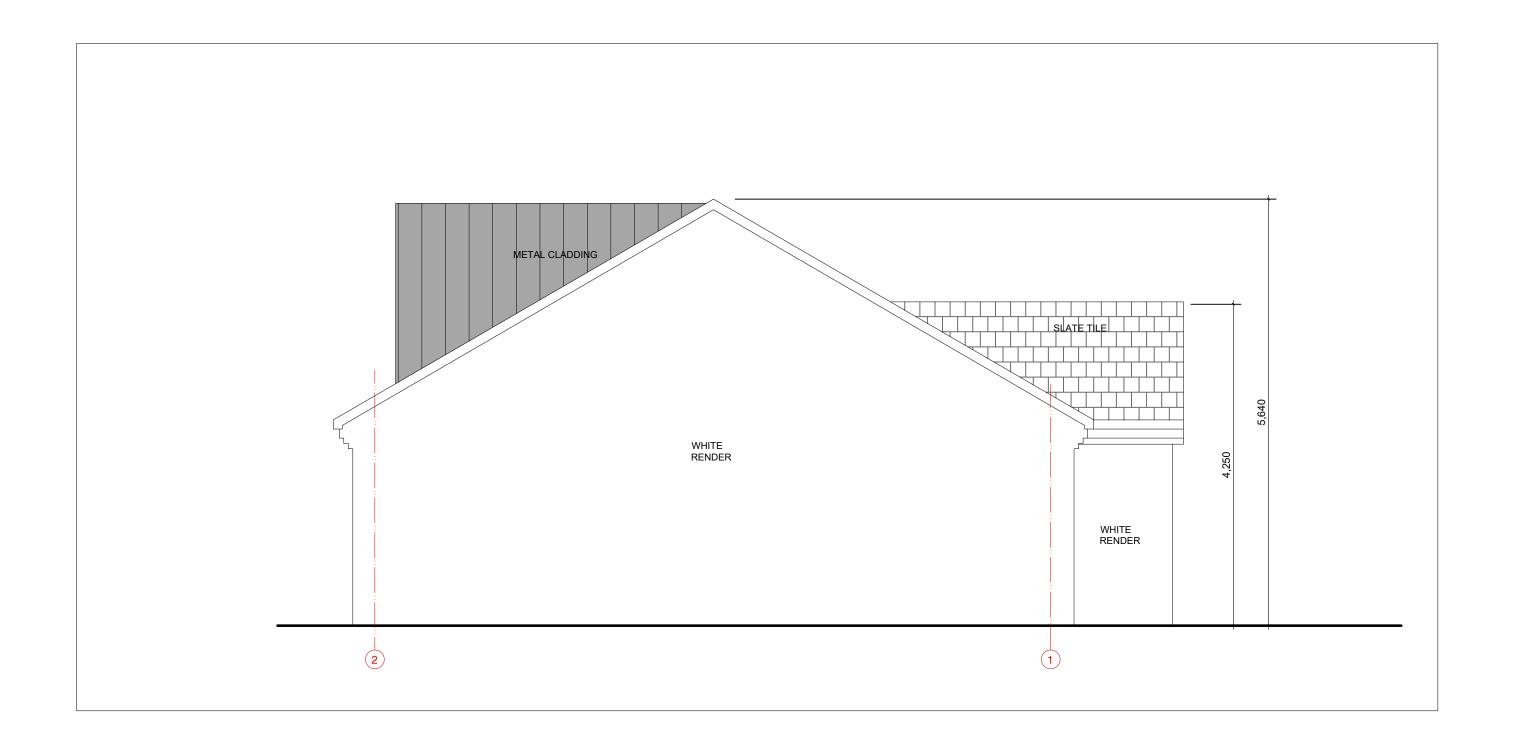

APPROXIMATES OF DOORS, WINDOWS AND ANY OTHER ITEMS ARE APPROXIMATES OF DOORS, WINDOWS AND ANY OTHER ITEMS ARE AND NO RESPONSIBILITY IS TAKEN FOR ANY ERROR, OMISSION, OR MIS-STATEMENT.

METERS\_SCALE 1:50

|                        | PURPOSE OF ISSUE Information |          |       | CLIENT   | CLIENT     |         | DRAWING STATUS |            | PROJECT             | DRAWING NO          | REVISION |
|------------------------|------------------------------|----------|-------|----------|------------|---------|----------------|------------|---------------------|---------------------|----------|
| ARCHITEKTAS            |                              |          |       | PRIVA    | TF         |         | PLANNING       |            | 33b DODDINGTON ROAD |                     | 4        |
| info@architektas.co.uk | Comment                      |          |       | '''''    |            |         | LAMMING        |            | BENWICK, MARCH      | 33BDR -02.205P      |          |
| www.architektas.co.uk  | Consents                     |          |       |          |            |         |                |            | PE15 OUT            |                     |          |
|                        | Building Control             |          |       | DD A WAL | START DATE | CHECKED | SCALE          | CUEET CIZE | DRAWING TITLE       |                     |          |
|                        | Tender                       |          |       | DRAWN    | START DATE | CHECKED | SCALE          | SHEET SIZE | DRAWING TITLE       |                     |          |
|                        | Contract                     |          |       | AR       | 05/12/21   | AR      | 1:50 @ A3      | A3         |                     | PROPOSED SIDE ELEV  | /ΔΤΙΩΝ   |
|                        | Construction                 | REV DATE | NOTES | OR All   | 03/12/21   | Alt     | 1.00 @ A0      | 7.0        |                     | THOI OSED SIDE EEEV | ATION    |