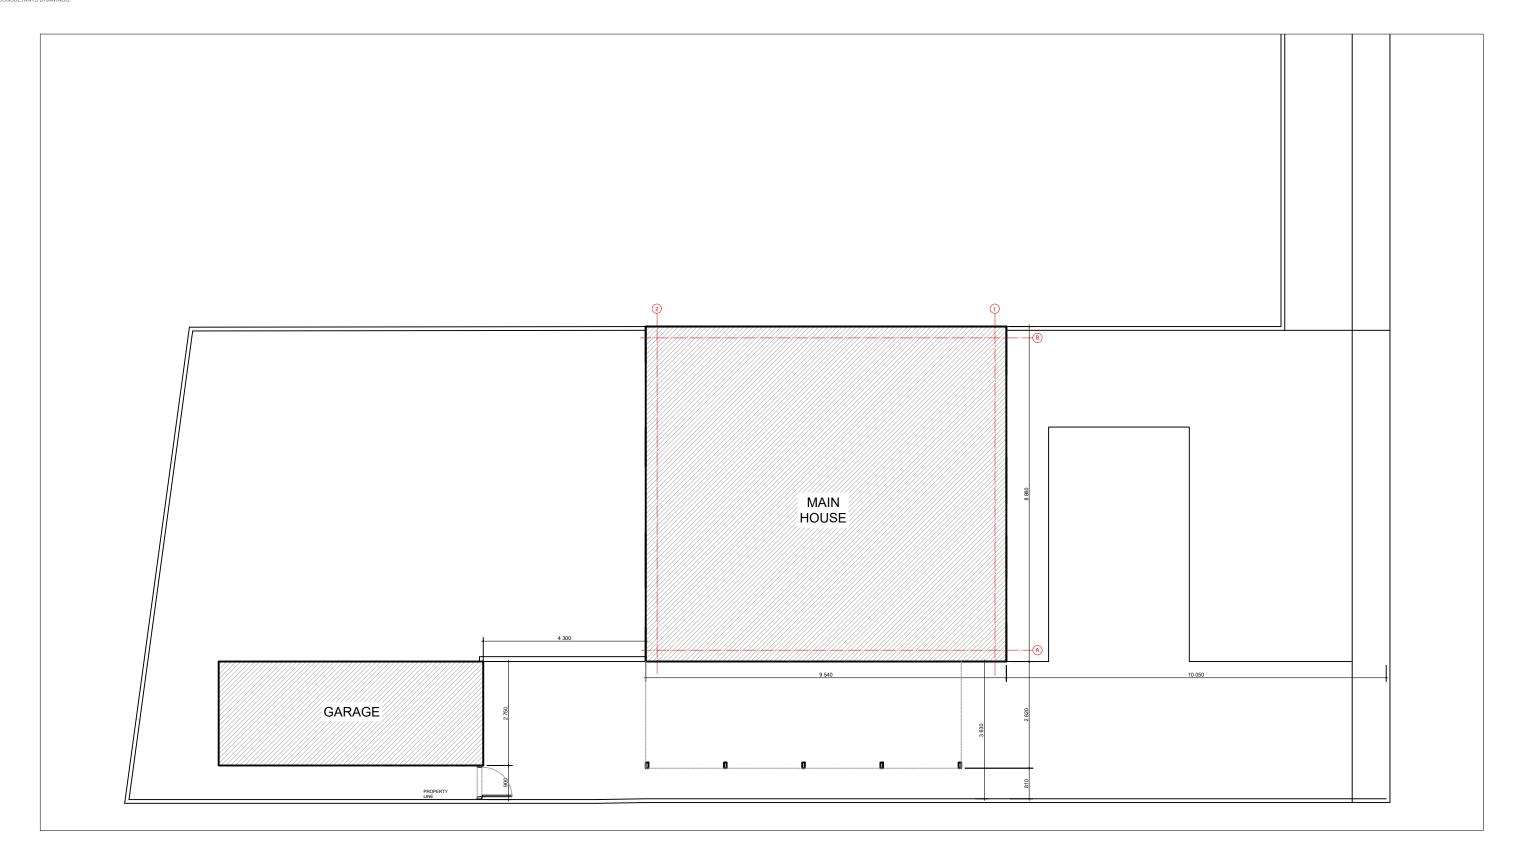

AND LOCAL AUTHORITY REQUIREMENTS DO NOT SCALE OF FROM THIS DRAWING WITHOUT FIRST OBTAINING WRITTEN AUTHORIZATION.

|                        | PURPOSE OF ISSUE |     |      |       |  | CLIENT   |         |            | DRAWING STATUS |            | PROJECT     | DRAWING NO          | REVISION       |          |
|------------------------|------------------|-----|------|-------|--|----------|---------|------------|----------------|------------|-------------|---------------------|----------------|----------|
| ARCHITEKTAS            | Information      |     |      |       |  |          | PRIVAT  | E          |                | PLANNING   |             | 33b DODDINGTON ROAD |                |          |
| info@architektas.co.uk | Comment          |     |      |       |  |          | THIVAL  | _          |                | PLANNING   |             | BENWICK, MARCH      | 33BDR -01.1003 | 2        |
| www.architektas.co.uk  | Consents         |     |      |       |  |          |         |            |                |            |             | PE15 OUT            |                |          |
|                        | Building Control |     |      |       |  | $\vdash$ | DRAWN   | START DATE | CHECKED        | SCALE      | SHEET SIZE  | DRAWING TITLE       |                |          |
|                        | Tender           |     |      |       |  | $\vdash$ | DIVAMIN | START DATE | OFFICINED      | JOALE      | STILLT SIZE | DICAMINO IIILL      |                |          |
|                        | Contract         |     |      |       |  |          | AR      | 05/12/21   | AR             | 1:100 @ A3 | A3          |                     | EXISTING SITE  | E DI ANI |
|                        | Construction     | REV | DATE | NOTES |  | )R       | AIL     | 03/12/21   | All            | 11100 @ A0 | 7.0         |                     | LAISTING SITE  | - I LAN  |