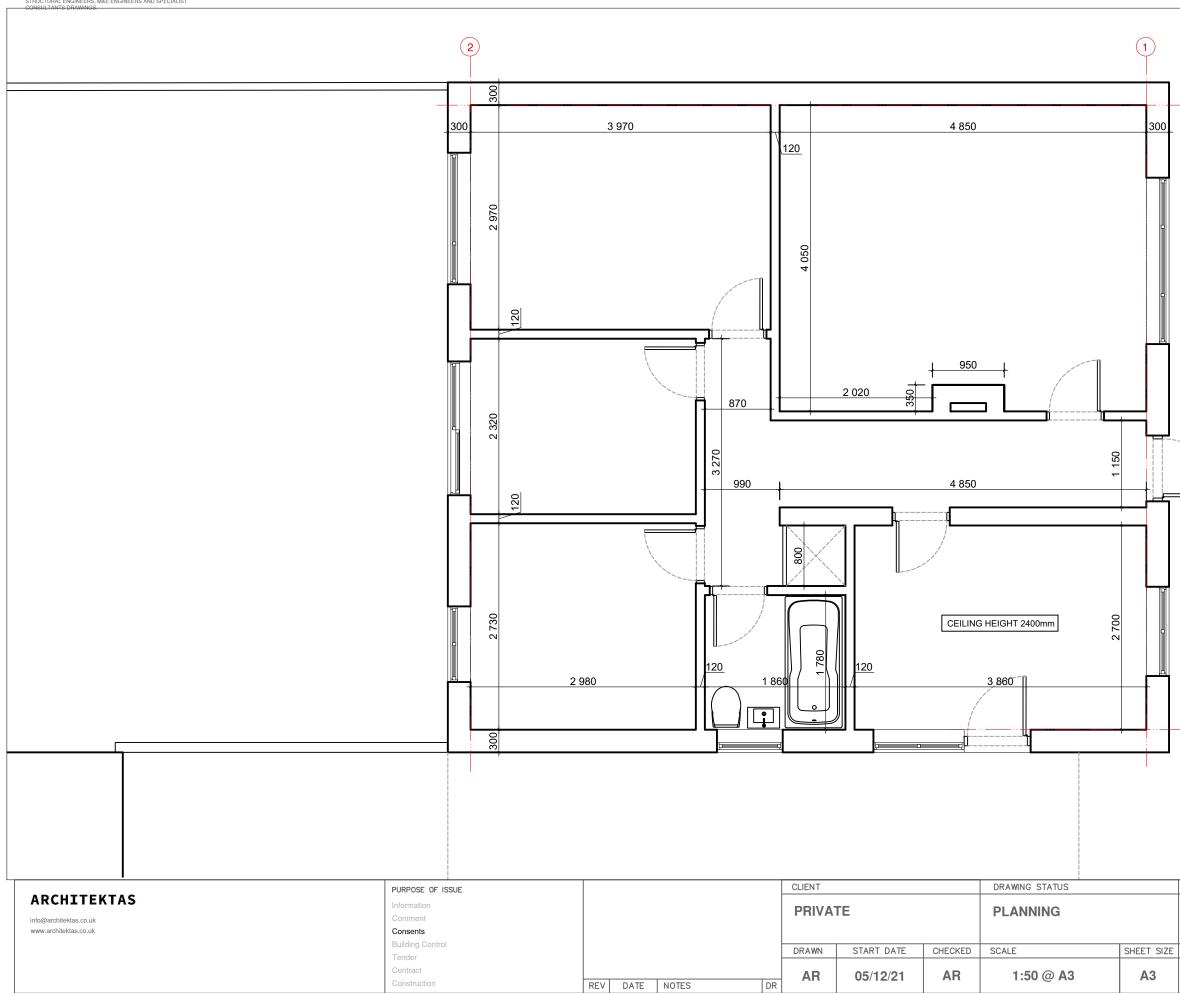

| PROJECT                                           | DRAWING NO    | REVISION |
|---------------------------------------------------|---------------|----------|
| 33b DODDINGTON ROAD<br>BENWICK, MARCH<br>PE15 OUT | 33BDR -01.100 | 1        |
| DRAWING TITLE                                     |               |          |
| EXISTING GROUND FLOOR PLAN                        |               |          |