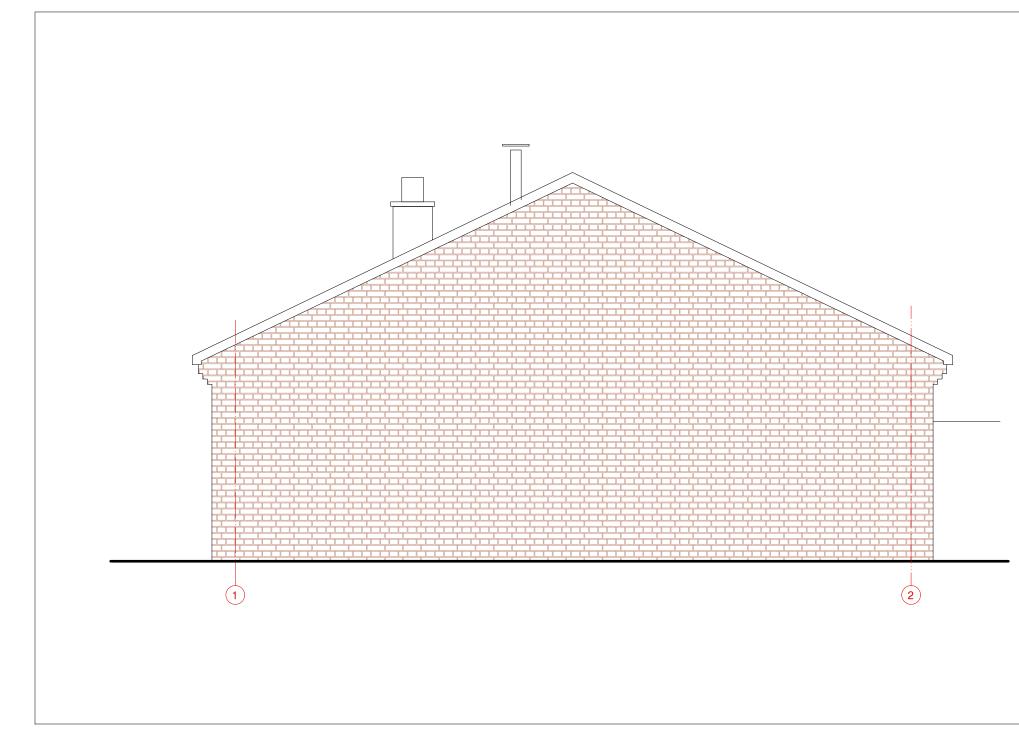

|                        | PURPOSE OF ISSUE | OF ISSUE          |         | CLIENT     |         | DRAWING STATUS |            | PROJECT                               | DRAWING NO                | REVISION |
|------------------------|------------------|-------------------|---------|------------|---------|----------------|------------|---------------------------------------|---------------------------|----------|
| ARCHITEKTAS            | Information      |                   | PRIVATE |            |         | PLANNING       |            | 33b DODDINGTON ROAD<br>BENWICK, MARCH | 33BDR -02.203             | 1        |
| info@architektas.co.uk | Comment          |                   |         |            |         |                |            |                                       |                           |          |
| www.architektas.co.uk  | Consents         |                   |         |            |         |                |            | PE15 OUT                              |                           |          |
|                        | Building Control |                   | DRAWN   | START DATE | CHECKED | SCALE          |            | DRAWING TITLE                         |                           |          |
|                        | Tender           |                   | DRAWN   | START DATE | CHECKED | SCALE          | SHEET SIZE | DRAWING IIILE                         |                           |          |
|                        | Contract         |                   | AR      | 05/12/21   | AR      | 1:50 @ A3      | A3         |                                       | <b>EXISTING SIDE ELEV</b> |          |
|                        | Construction     | REV DATE NOTES DR |         |            |         | 1.50 @ A0      |            |                                       |                           |          |